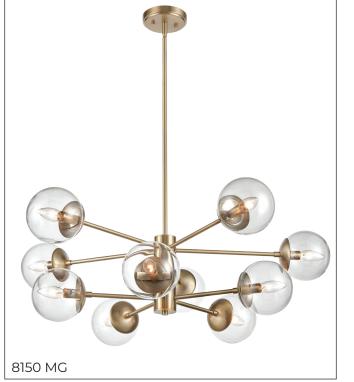

# 8150 - TEN LIGHT CHANDELIER

Evoking the golden age of modern American interiors, the Avell Collection brings to life definitive Mid-Century lighting design. The modern gold finish, angled arms and clear glass globes complete the retro look and add a touch of distinction to this classic collection.

# **FAMILY - AVELL**

| Dimensions  |           |
|-------------|-----------|
| Width       | 36″       |
| Height      | 11″       |
| Wire Length | 120"      |
| Weight      | 15.58 lbs |
|             |           |
|             |           |

#### **Finish & Material** Finish

MG - Modern Gold

Material

Metal

#### Glass/Shade Shade

Clear

# Certification

UL and CUL Listed

Dry Location

8150 MG