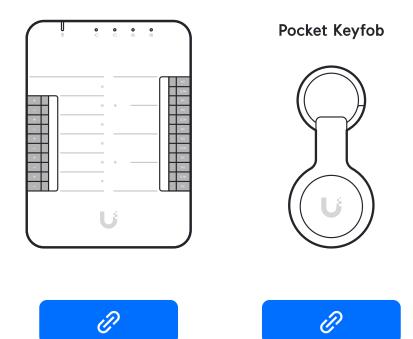

# **G2 Starter Kit Professional**

### Door Hub



## Access Reader G2 Professional











2



#### G2 Starter Kit Professional Installation Guide



#### If you need further assistance, visit our Help Center or contact Ubiquiti Support.

©2022 Ubiquiti Inc. All rights reserved. Ubiquiti, Ubiquiti Networks, the Ubiquiti U logo, UniFi Access, and UniFi are trademarks or registered trademarks of Ubiquiti Inc. in the United States and in other countries. Apple and the Apple logo are trademarks of Apple Inc., registered in the U.S. and other countries. App Store is a service mark of Apple Inc., registered in the U.S. and other countries. Android, Google, Google Play, the Google Play logo and other marks are trademarks of Google LLC. All other trademarks are the property of their respective owners.