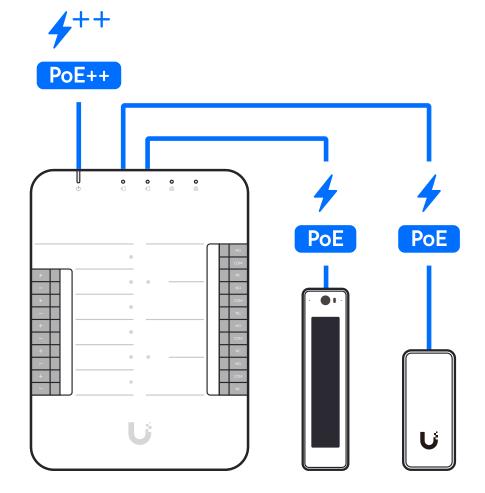

# **G2 Starter Kit Professional**

### Door Hub

## Access Reader G2 Professional

2