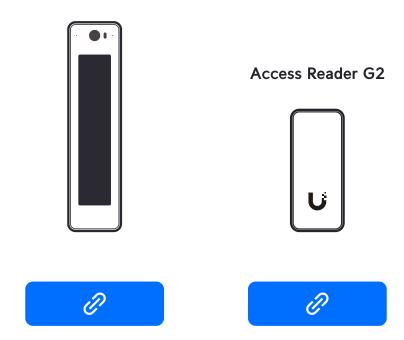

# **G2 Starter Kit Professional**

### Door Hub



## Access Reader G2 Professional











2



#### G2 Starter Kit Professional Installation Guide



#### If you need further assistance, visit our Help Center or contact Ubiquiti Support.

©2022 Ubiquiti Inc. All rights reserved. Ubiquiti, Ubiquiti Networks, the Ubiquiti U logo, UniFi Access, and UniFi are trademarks or registered trademarks of Ubiquiti Inc. in the United States and in other countries. Apple and the Apple logo are trademarks of Apple Inc., registered in the U.S. and other countries. App Store is a service mark of Apple Inc., registered in the U.S. and other countries. Android, Google, Google Play, the Google Play logo and other marks are trademarks of Google LLC. All other trademarks are the property of their respective owners.