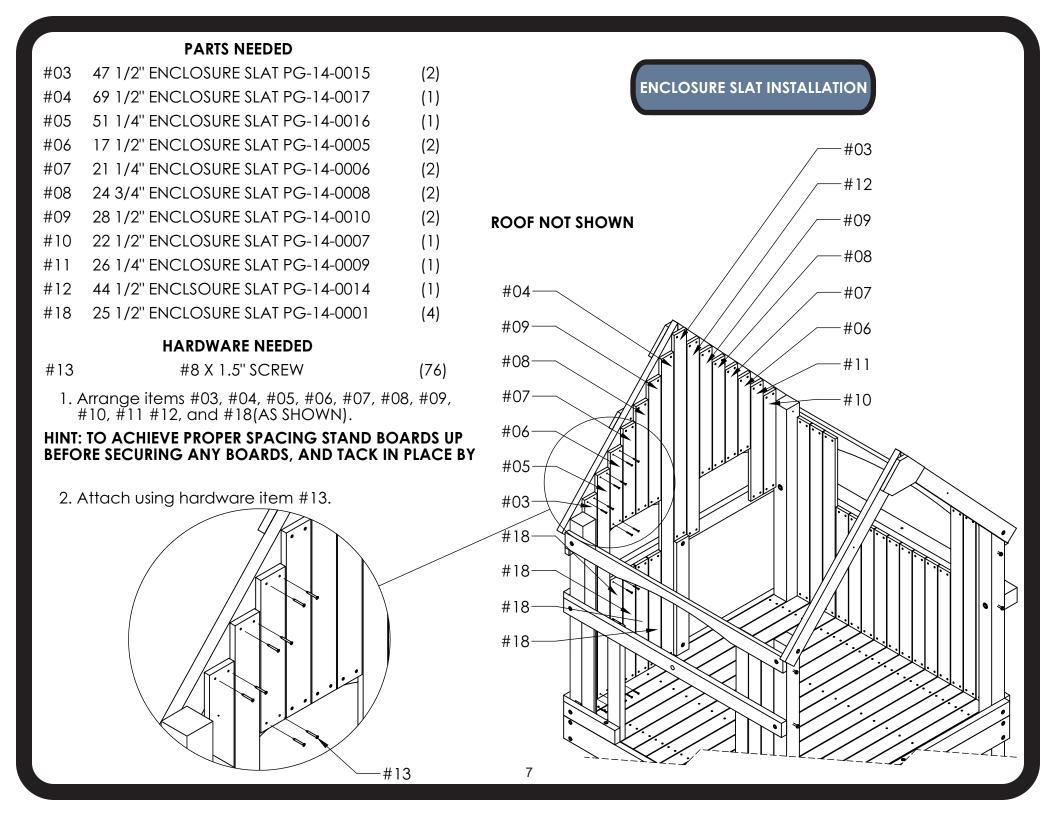

## PARTS LIST

| ITEM NUMBER | PART NUMBER | DESCRIPTION            | QTY. |
|-------------|-------------|------------------------|------|
| 01          | PG-54-0011  | ENCLOSURE WINDOW SIDE  | 2    |
| 02          | PG-54-0012  | ENCLOSURE WINDOW FRONT | 2    |
| 03          | PG-14-0015  | 47 ½" ENCLOSURE SLAT   | 4    |
| 04          | PG-14-0017  | 69 ½" ENCLOSURE SLAT   | 2    |
| 05          | PG-14-0016  | 51 1/4" ENCLOSURE SLAT | 2    |
| 06          | PG-14-0005  | 17 ½" ENCLOSURE SLAT   | 4    |
| 07          | PG-14-0006  | 21 1/4" ENCLOSURE SLAT | 4    |
| 08          | PG-14-0008  | 24 3/4" ENCLOSURE SLAT | 4    |
| 09          | PG-14-0010  | 28 ½" ENCLOSURE SLAT   | 4    |
| 10          | PG-14-0007  | 22 ½" ENCLOSURE SLAT   | 2    |
| 11          | PG-14-0009  | 26 1/4" ENCLOSURE SLAT | 2    |
| 12          | PG-14-0014  | 44 ½" ENCLOSURE SLAT   | 2    |
| 13          | PG-HW-S003  | #8 X 1.5 SCREW         | 168  |
| 14          | PG-14-0012  | 41" ENCLOSURE SLAT     | 8    |
| 15          | PG-14-0004  | 15 1/4" ENCLOSURE SLAT | 4    |
| 16          | PG-HW-W003  | 5/16" FLAT WASHER      | 8    |
| 17          | PG-HW-L003  | 5/16 x 2.5" LAG SCREW  | 8    |