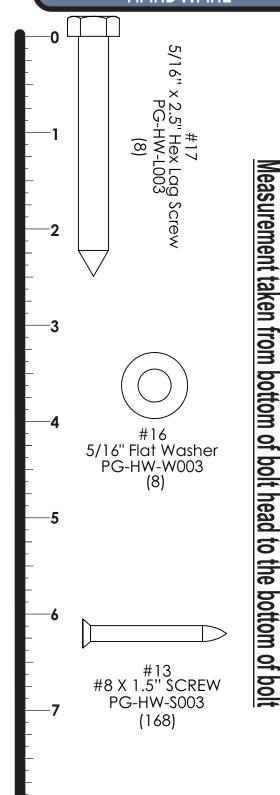

## PARTS LIST

| ITEM NUMBER | PART NUMBER | DESCRIPTION            | QTY. |
|-------------|-------------|------------------------|------|
| 01          | PG-54-0011  | ENCLOSURE WINDOW SIDE  | 2    |
| 02          | PG-54-0012  | ENCLOSURE WINDOW FRONT | 2    |
| 03          | PG-14-0015  | 47 ½" ENCLOSURE SLAT   | 4    |
| 04          | PG-14-0017  | 69 ½" ENCLOSURE SLAT   | 2    |
| 05          | PG-14-0016  | 51 1/4" ENCLOSURE SLAT | 2    |
| 06          | PG-14-0005  | 17 ½" ENCLOSURE SLAT   | 4    |
| 07          | PG-14-0006  | 21 1/4" ENCLOSURE SLAT | 4    |
| 08          | PG-14-0008  | 24 3/4" ENCLOSURE SLAT | 4    |
| 09          | PG-14-0010  | 28 ½" ENCLOSURE SLAT   | 4    |
| 10          | PG-14-0007  | 22 ½" ENCLOSURE SLAT   | 2    |
| 11          | PG-14-0009  | 26 1/4" ENCLOSURE SLAT | 2    |
| 12          | PG-14-0014  | 44 ½" ENCLOSURE SLAT   | 2    |
| 13          | PG-HW-S003  | #8 X 1.5 SCREW         | 168  |
| 14          | PG-14-0012  | 41" ENCLOSURE SLAT     | 8    |
| 15          | PG-14-0004  | 15 1/4" ENCLOSURE SLAT | 4    |
| 16          | PG-HW-W003  | 5/16" FLAT WASHER      | 8    |
| 17          | PG-HW-L003  | 5/16 x 2.5" LAG SCREW  | 8    |