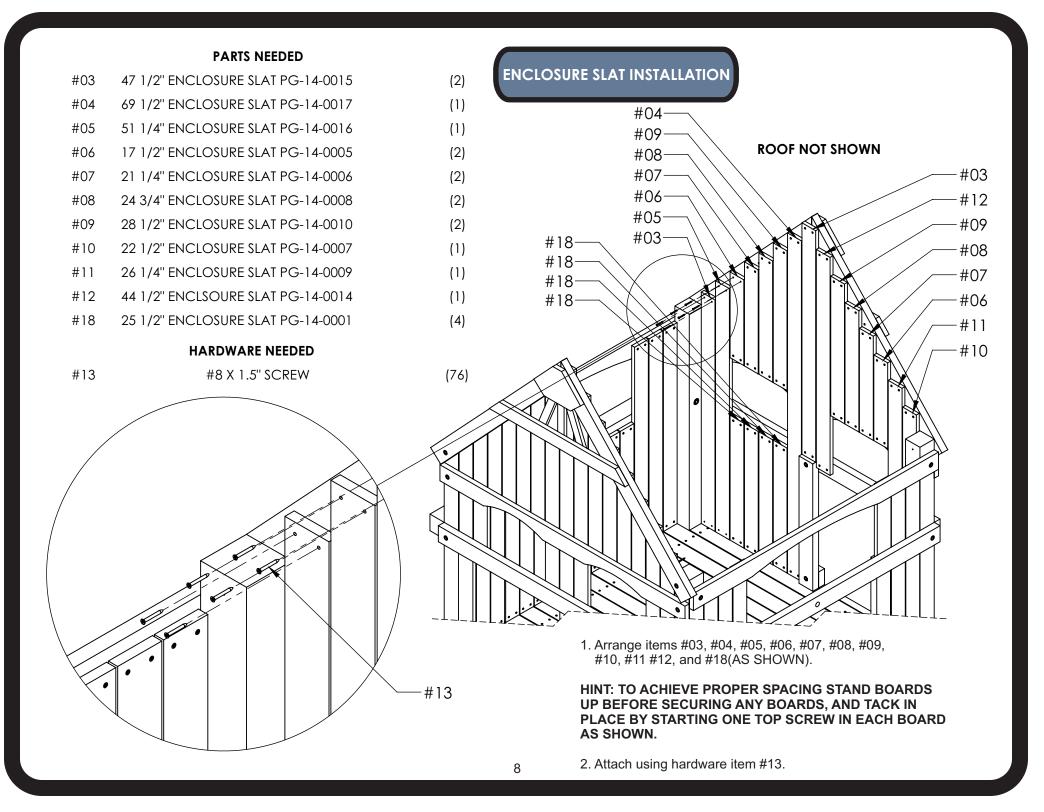

### PARTS USED INCLUDED WITH BASE SET

FOR EASE OF IDENTIFYING PARTS RE-LABEL PARTS FROM THE BASE SET AS SHOWN BELOW. IN THE FOLLOWING INSTRUCTIONS PARTS WILL BE REFERRED TO AS THE NEW "NEW #".

| OLD# | NEW# | PART#      | DESCRIPTION                                               | QTY. |
|------|------|------------|-----------------------------------------------------------|------|
| 54   | 13   | PG-HW-S003 | #8 X 1.5" SCREW 25 1/2" ENCLOSURE SLAT 27" ENCLOSURE SLAT | 76   |
| 09   | 18   | PG-14-0001 |                                                           | 18   |
| 64   | 19   | PG-14-0021 |                                                           | 1    |

### **HARDWARE NEEDED**

#13 #8 X 1.5" SCREW (56)

1. Arrange items #14 on both sides of opening and #18 and #19 under window (AS SHOWN)

## HINT: TO ACHIEVE PROPER SPACING STAND BOARDS UP BEFORE SECURING ANY BOARDS, AND TACK IN PLACE BY

2. Attach using hardware item #13.