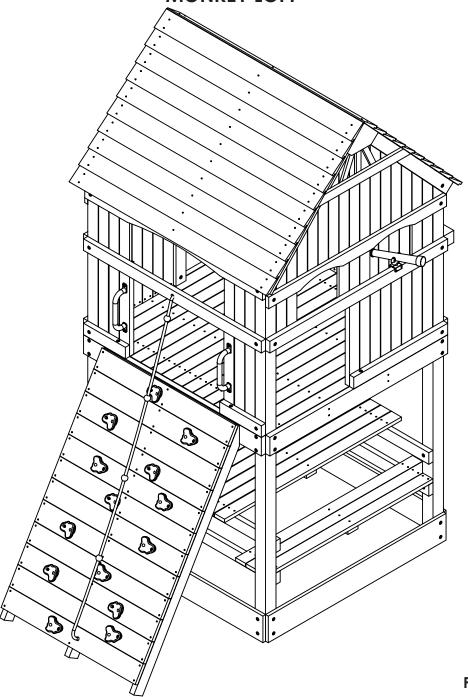

## Child I Playsets Life

PG113AC5

**MONKEY LOFT** 



PG-MA-0016-00

## PARTS LIST

| ITEM NUMBER | PART NUMBER | DESCRIPTION            | QTY. |
|-------------|-------------|------------------------|------|
| 01          | PG-54-0011  | ENCLOSURE WINDOW SIDE  | 2    |
| 02          | PG-54-0012  | ENCLOSURE WINDOW FRONT | 2    |
| 03          | PG-14-0015  | 47 ½" ENCLOSURE SLAT   | 4    |
| 04          | PG-14-0017  | 69 ½" ENCLOSURE SLAT   | 2    |
| 05          | PG-14-0016  | 51 1/4" ENCLOSURE SLAT | 2    |
| 06          | PG-14-0005  | 17 ½" ENCLOSURE SLAT   | 4    |
| 07          | PG-14-0006  | 21 1/4" ENCLOSURE SLAT | 4    |
| 08          | PG-14-0008  | 24 3/4" ENCLOSURE SLAT | 4    |
| 09          | PG-14-0010  | 28 ½" ENCLOSURE SLAT   | 4    |
| 10          | PG-14-0007  | 22 ½" ENCLOSURE SLAT   | 2    |
| 11          | PG-14-00