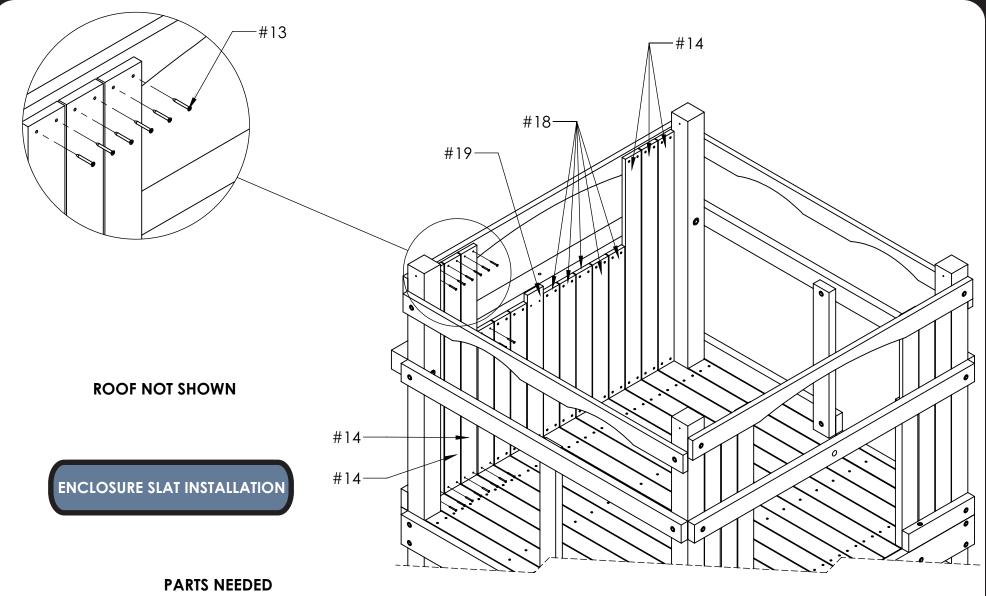

## PARTS LIST

| ITEM NUMBER | PART NUMBER | DESCRIPTION            | QTY. |
|-------------|-------------|------------------------|------|
| 01          | PG-54-0011  | ENCLOSURE WINDOW SIDE  | 2    |
| 02          | PG-54-0012  | ENCLOSURE WINDOW FRONT | 2    |
| 03          | PG-14-0015  | 47 ½" ENCLOSURE SLAT   | 4    |
| 04          | PG-14-0017  | 69 ½" ENCLOSURE SLAT   | 2    |
| 05          | PG-14-0016  | 51 1/4" ENCLOSURE SLAT | 2    |
| 06          | PG-14-0005  | 17 ½" ENCLOSURE SLAT   | 4    |
| 07          | PG-14-0006  | 21 1/4" ENCLOSURE SLAT | 4    |
| 08          | PG-14-0008  | 24 3/4" ENCLOSURE SLAT | 4    |
| 09          | PG-14-0010  | 28 ½" ENCLOSURE SLAT   | 4    |
| 10          | PG-14-0007  | 22 ½" ENCLOSURE SLAT   | 2    |
| 11          | PG-14-0009  | 26 1/4" ENCLOSURE SLAT | 2    |
| 12          | PG-14-0014  | 44 ½" ENCLOSURE SLAT   | 2    |
| 13          | PG-HW-S003  | #8 X 1.5 SCREW         | 168  |
| 14          | PG-14-0012  | 41" ENCLOSURE SLAT     | 8    |
| 15          | PG-14-0004  | 15 1/4" ENCLOSURE SLAT | 4    |
| 16          | PG-HW-W003  | 5/16" FLAT WASHER      | 8    |
| 17          | PG-HW-L003  | 5/16 x 2.5" LAG SCREW  | 8    |

### PARTS USED INCLUDED WITH BASE SET

FOR EASE OF IDENTIFYING PARTS RE-LABEL PARTS FROM THE BASE SET AS SHOWN BELOW. IN THE FOLLOWING INSTRUCTIONS PARTS WILL BE REFERRED TO AS THE NEW "NEW #".

| OLD# | NEW# | PART#      | DESCRIPTION                                               | QTY. |
|------|------|------------|-----------------------------------------------------------|------|
| 54   | 13   | PG-HW-S003 | #8 X 1.5" SCREW 25 1/2" ENCLOSURE SLAT 27" ENCLOSURE SLAT | 76   |
| 09   | 18   | PG-14-0001 |                                                           | 18   |
| 64   | 19   | PG-14-0021 |                                                           | 1    |

## NOTE TO INSTALLER

You must assemble this product in accordance with these Assembly Instructions. After assembly is complete, please give this Owner's Manual to the owner of the play system.

- #14 41" ENCLOSURE SLAT PG-14-0012 (6)
- #18 25 1/2" ENCLOSURE SLAT PG-14-0001 (8)
- #19 27" ENCLOSURE SLAT PG-14-0021 (1

### **HARDWARE NEEDED**

#13 #8 X 1.5" SCREW (56)

1. Arrange items #14 on both sides of opening and #18 and #19 under window (AS SHOWN)

## HINT: TO ACHIEVE PROPER SPACING STAND BOARDS UP BEFORE SECURING ANY BOARDS, AND TACK IN PLACE BY

2. Attach using hardware item #13.