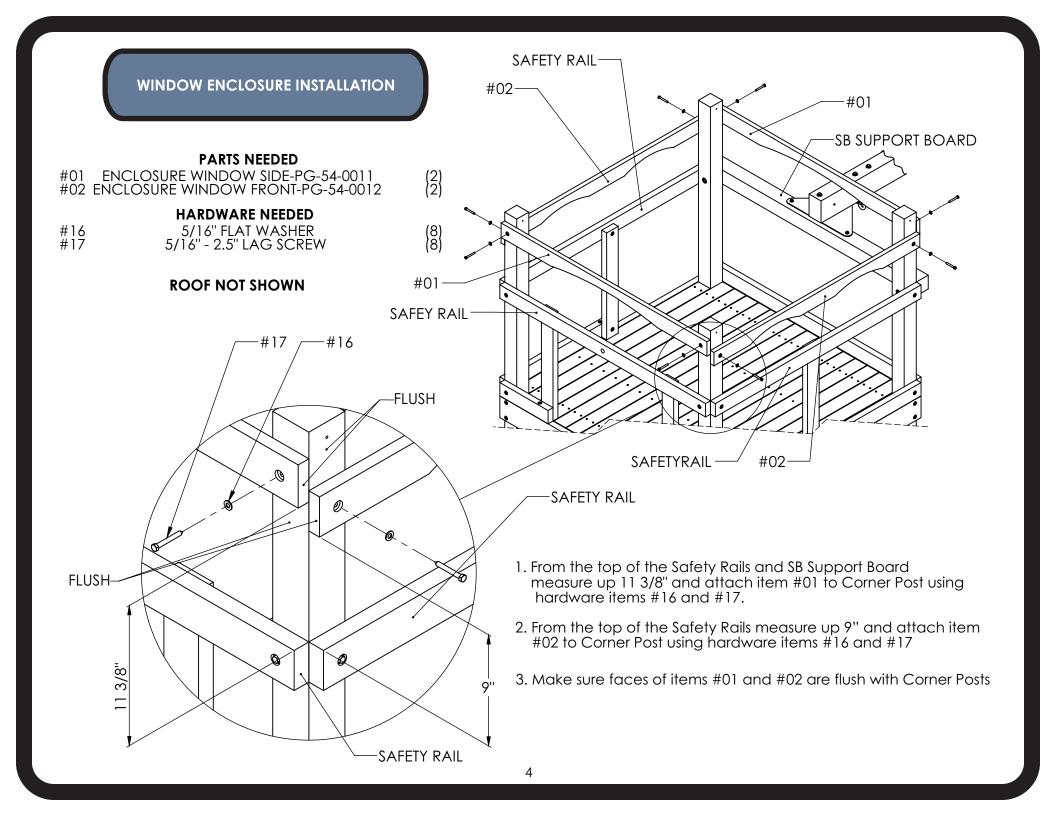

## PARTS LIST

| ITEM NUMBER | PART NUMBER | DESCRIPTION            | QTY. |
|-------------|-------------|------------------------|------|
| 01          | PG-54-0011  | ENCLOSURE WINDOW SIDE  | 2    |
| 02          | PG-54-0012  | ENCLOSURE WINDOW FRONT | 2    |
| 03          | PG-14-0015  | 47 ½" ENCLOSURE SLAT   | 4    |
| 04          | PG-14-0017  | 69 ½" ENCLOSURE SLAT   | 2    |
| 05          | PG-14-0016  | 51 1/4" ENCLOSURE SLAT | 2    |
| 06          | PG-14-0005  | 17 ½" ENCLOSURE SLAT   | 4    |
| 07          | PG-14-0006  | 21 1/4" ENCLOSURE SLAT | 4    |
| 08          | PG-14-0008  | 24 3/4" ENCLOSURE SLAT | 4    |
| 09          | PG-14-0010  | 28 ½" ENCLOSURE SLAT   | 4    |
| 10          | PG-14-0007  | 22 ½" ENCLOSURE SLAT   | 2    |
| 11          | PG-14-0009  | 26 1/4" ENCLOSURE SLAT | 2    |
| 12          | PG-14-0014  | 44 ½" ENCLOSURE SLAT   | 2    |
| 13          | PG-HW-S003  | #8 X 1.5 SCREW         | 168  |
| 14          | PG-14-0012  | 41" ENCLOSURE SLAT     | 8    |
| 15          | PG-14-0004  | 15 1/4" ENCLOSURE SLAT | 4    |
| 16          | PG-HW-W003  | 5/16" FLAT WASHER      | 8    |
| 17          | PG-HW-L003  | 5/16 x 2.5" LAG SCREW  | 8    |