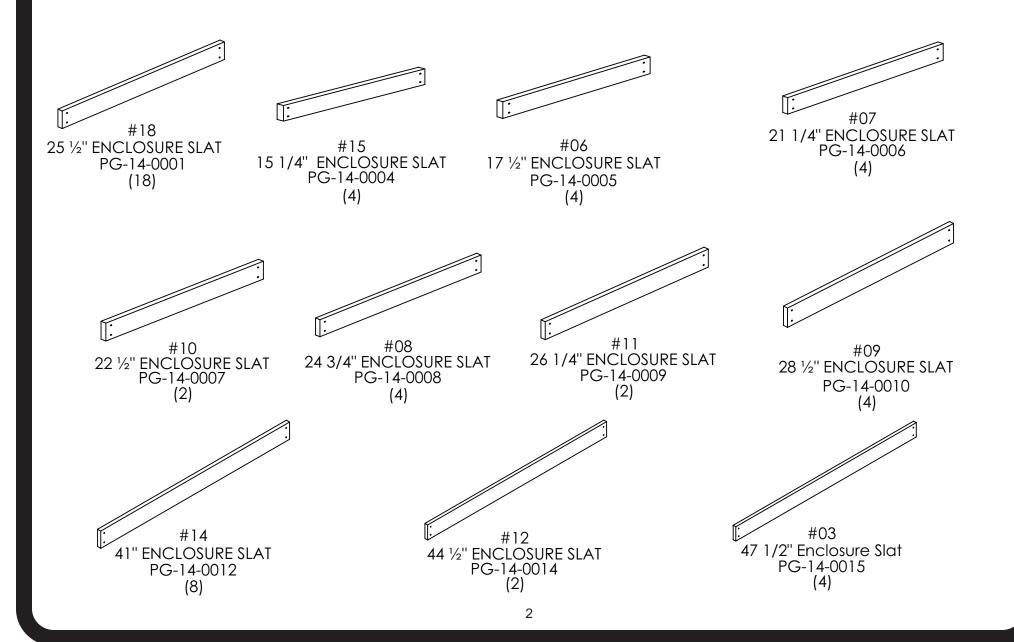

## PARTS LIST

| ITEM NUMBER | PART NUMBER | DESCRIPTION            | QTY. |
|-------------|-------------|------------------------|------|
| 01          | PG-54-0011  | ENCLOSURE WINDOW SIDE  | 2    |
| 02          | PG-54-0012  | ENCLOSURE WINDOW FRONT | 2    |
| 03          | PG-14-0015  | 47 ½" ENCLOSURE SLAT   | 4    |
| 04          | PG-14-0017  | 69 ½" ENCLOSURE SLAT   | 2    |
| 05          | PG-14-0016  | 51 1/4" ENCLOSURE SLAT | 2    |
| 06          | PG-14-0005  | 17 ½" ENCLOSURE SLAT   | 4    |
| 07          | PG-14-0006  | 21 1/4" ENCLOSURE SLAT | 4    |
| 08          | PG-14-0008  | 24 3/4" ENCLOSURE SLAT | 4    |
| 09          | PG-14-0010  | 28 ½" ENCLOSURE SLAT   | 4    |
| 10          | PG-14-0007  | 22 ½" ENCLOSURE SLAT   | 2    |
| 11          | PG-14-0009  | 26 1/4" ENCLOSURE SLAT | 2    |
| 12          | PG-14-0014  | 44 ½" ENCLOSURE SLAT   | 2    |
| 13          | PG-HW-S003  | #8 X 1.5 SCREW         | 168  |
| 14          | PG-14-0012  | 41" ENCLOSURE SLAT     | 8    |
| 15          | PG-14-0004  | 15 1/4" ENCLOSURE SLAT | 4    |
| 16          | PG-HW-W003  | 5/16" FLAT WASHER      | 8    |
| 17          | PG-HW-L003  | 5/16 x 2.5" LAG SCREW  | 8    |