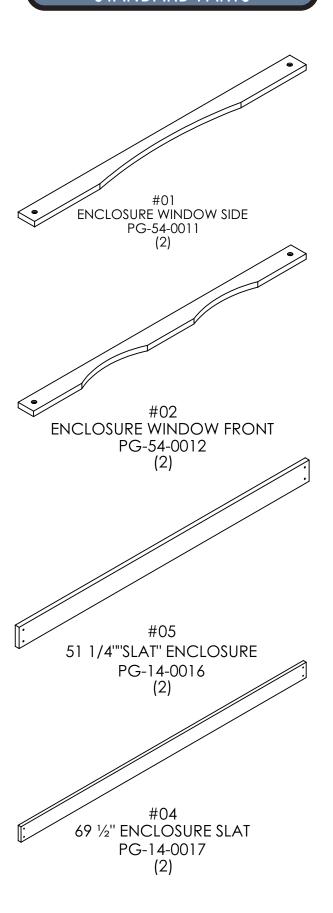

## PARTS LIST

| ITEM NUMBER | PART NUMBER | DESCRIPTION            | QTY. |
|-------------|-------------|------------------------|------|
| 01          | PG-54-0011  | ENCLOSURE WINDOW SIDE  | 2    |
| 02          | PG-54-0012  | ENCLOSURE WINDOW FRONT | 2    |
| 03          | PG-14-0015  | 47 ½" ENCLOSURE SLAT   | 4    |
| 04          | PG-14-0017  | 69 ½" ENCLOSURE SLAT   | 2    |
| 05          | PG-14-0016  | 51 1/4" ENCLOSURE SLAT | 2    |
| 06          | PG-14-0005  | 17 ½" ENCLOSURE SLAT   | 4    |
| 07          | PG-14-0006  | 21 1/4" ENCLOSURE SLAT | 4    |
| 08          | PG-14-0008  | 24 3/4" ENCLOSURE SLAT | 4    |
| 09          | PG-14-0010  | 28 ½" ENCLOSURE SLAT   | 4    |
| 10          | PG-14-0007  | 22 ½" ENCLOSURE SLAT   | 2    |
| 11          | PG-14-0009  | 26 1/4" ENCLOSURE SLAT | 2    |
| 12          | PG-14-0014  | 44 ½" ENCLOSURE SLAT   | 2    |
| 13          | PG-HW-S003  | #8 X 1.5 SCREW         | 168  |
| 14          | PG-14-0012  | 41" ENCLOSURE SLAT     | 8    |
| 15          | PG-14-0004  | 15 1/4" ENCLOSURE SLAT | 4    |
| 16          | PG-HW-W003  | 5/16" FLAT WASHER      | 8    |
| 17          | PG-HW-L003  | 5/16 x 2.5" LAG SCREW  | 8    |

## STANDARD PARTS