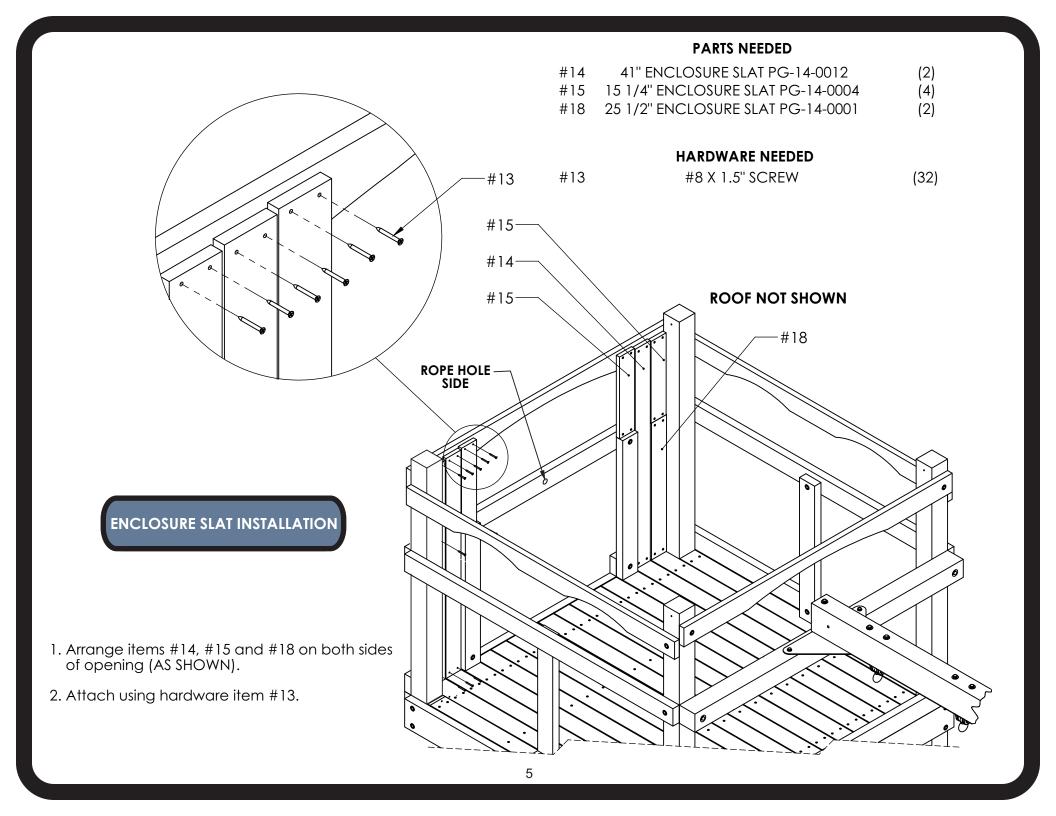

## PARTS LIST

| ITEM NUMBER | PART NUMBER | DESCRIPTION            | QTY. |
|-------------|-------------|------------------------|------|
| 01          | PG-54-0011  | ENCLOSURE WINDOW SIDE  | 2    |
| 02          | PG-54-0012  | ENCLOSURE WINDOW FRONT | 2    |
| 03          | PG-14-0015  | 47 ½" ENCLOSURE SLAT   | 4    |
| 04          | PG-14-0017  | 69 ½" ENCLOSURE SLAT   | 2    |
| 05          | PG-14-0016  | 51 1/4" ENCLOSURE SLAT | 2    |
| 06          | PG-14-0005  | 17 ½" ENCLOSURE SLAT   | 4    |
| 07          | PG-14-0006  | 21 1/4" ENCLOSURE SLAT | 4    |
| 08          | PG-14-0008  | 24 3/4" ENCLOSURE SLAT | 4    |
| 09          | PG-14-0010  | 28 ½" ENCLOSURE SLAT   | 4    |
| 10          | PG-14-0007  | 22 ½" ENCLOSURE SLAT   | 2    |
| 11          | PG-14-0009  | 26 1/4" ENCLOSURE SLAT | 2    |
| 12          | PG-14-0014  | 44 ½" ENCLOSURE SLAT   | 2    |
| 13          | PG-HW-S003  | #8 X 1.5 SCREW         | 168  |
| 14          | PG-14-0012  | 41" ENCLOSURE SLAT     | 8    |
| 15          | PG-14-0004  | 15 1/4" ENCLOSURE SLAT | 4    |
| 16          | PG-HW-W003  | 5/16" FLAT WASHER      | 8    |
| 17          | PG-HW-L003  | 5/16 x 2.5" LAG SCREW  | 8    |

### PARTS USED INCLUDED WITH BASE SET

FOR EASE OF IDENTIFYING PARTS RE-LABEL PARTS FROM THE BASE SET AS SHOWN BELOW. IN THE FOLLOWING INSTRUCTIONS PARTS WILL BE REFERRED TO AS THE NEW "NEW #".

| OLD# | NEW# | PART#      | DESCRIPTION                                               | QTY. |
|------|------|------------|-----------------------------------------------------------|------|
| 54   | 13   | PG-HW-S003 | #8 X 1.5" SCREW 25 1/2" ENCLOSURE SLAT 27" ENCLOSURE SLAT | 76   |
| 09   | 18   | PG-14-0001 |                                                           | 18   |
| 64   | 19   | PG-14-0021 |                                                           | 1    |

## NOTE TO INSTALLER

You must assemble this product in accordance with these Assembly Instructions. After assembly is complete, please give this Owner's Manual to the owner of the play system.

- #14 41" ENCLOSURE SLAT PG-14-0012 (6)
- #18 25 1/2" ENCLOSURE SLAT PG-14-0001 (8)
- #19 27" ENCLOSURE SLAT PG-14-0021 (1

### **HARDWARE NEEDED**

#13 #8 X 1.5" SCREW (56)

1. Arrange items #14 on both sides of opening and #18 and #19 under window (AS SHOWN)

## HINT: TO ACHIEVE PROPER SPACING STAND BOARDS UP BEFORE SECURING ANY BOARDS, AND TACK IN PLACE BY

2. Attach using hardware item #13.