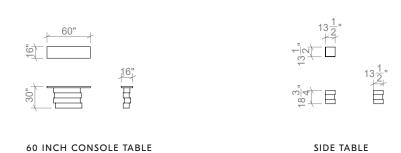

#### ELTE

# THE BALANCE COLLECTION

The Balance Coffee Table is a modern take on the art of stone balancing, the gravity-defying practice by artists like Adrian Grey and Michael Grab. Featuring 5 unique stone blocks resting on top of one another, Balance creates visual tension as a work of sculpture while maintaining a fully functional design as the table's top serves as a usable console surface.



## ELTE

# THE BALANCE COLLECTION

## **TABLETOP**

Natural stone with clear matte sealer

#### **BASE**

Natural stone with clear matte sealer

## **HARDWARE**

Non-marring nylon levelling glides

### **FINISHES**

Available in all ELTE Collection stone finishes

## ELTE

# **TABLES**