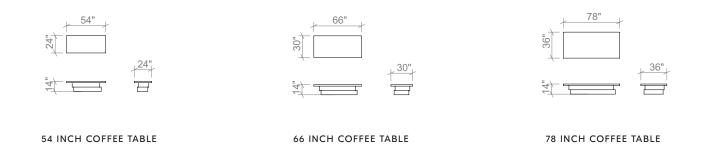

#### ELTE

# THE BALANCE COLLECTION

The Balance Coffee Table is a modern take on the art of stone balancing, the gravity-defying practice by artists like Adrian Grey and Michael Grab. Featuring 5 unique stone blocks resting on top of one another, Balance creates visual tension as a work of sculpture while maintaining a fully functional design as the table's top serves as a usable console surface.



## ELTE

# THE BALANCE COLLECTION

## **TABLETOP**

Natural stone with clear matte sealer

#### **BASE**

Natural stone with clear matte sealer

## **HARDWARE**

Non-marring nylon levelling glides

### **FINISHES**

Available in all ELTE Collection stone finishes

## ELTE

# **TABLES**