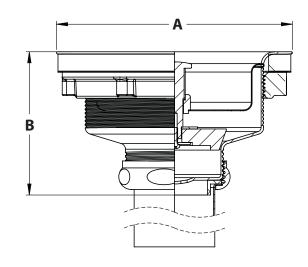

# **Dimensions and Product Offering**

| Part Code | Locknut Material | Slip Nut Material | A (In) | B (In) |
|-----------|------------------|-------------------|--------|--------|
| S14100    | Brass            | Brass             | 4.39"  | 2.67"  |