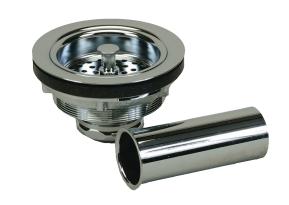

# **Chrome Plated Brass Basket Strainer with Adjustable Post and 4" Tailpiece**

| Job Name |     |  |
|----------|-----|--|
| Location |     |  |
| Engineer |     |  |
|          |     |  |
|          |     |  |
| Tag      | PU# |  |

# **Specifications**

- For 3-1/2" opening
- Brass body
- · Adjustable post with brass basket
- Extra-thick (8mm) rubber washer
- 1-1/2" x 4" Chrome Plated tailpiece, 20 gauge