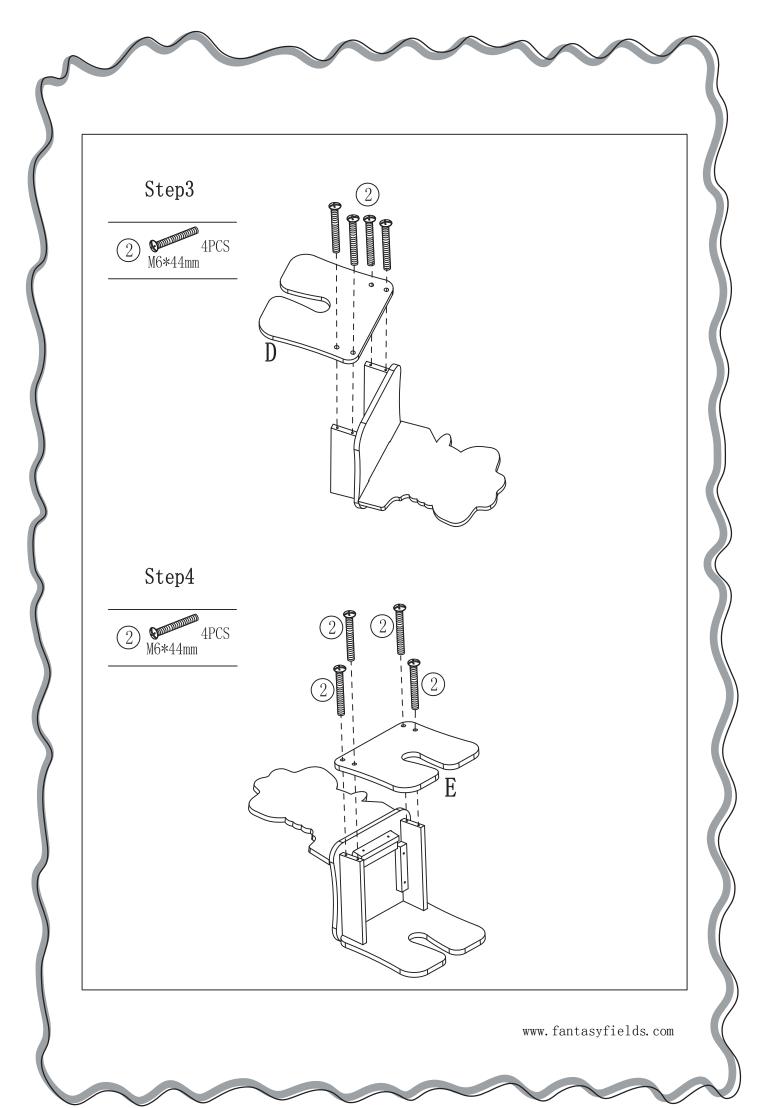

## **HARDWARES**:

# PRODUCT PARTS:

| A   | В   | C    | D   |
|-----|-----|------|-----|
|     |     |      |     |
| 1PC | 1PC | 2PCS | 1PC |
| E   |     |      |     |
|     |     |      |     |