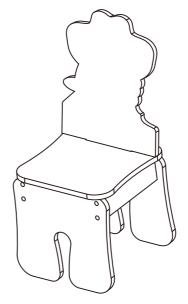

Item No: TD-11324A-Farmer

Fantasy Fields - Happy Farm Small Wooden Figurines

# PRODUCT PARTS:

| A   | В   | C    | D   |
|-----|-----|------|-----|
|     |     |      |     |
| 1PC | 1PC | 2PCS | 1PC |
| E   |     |      |     |
|     |     |      |     |