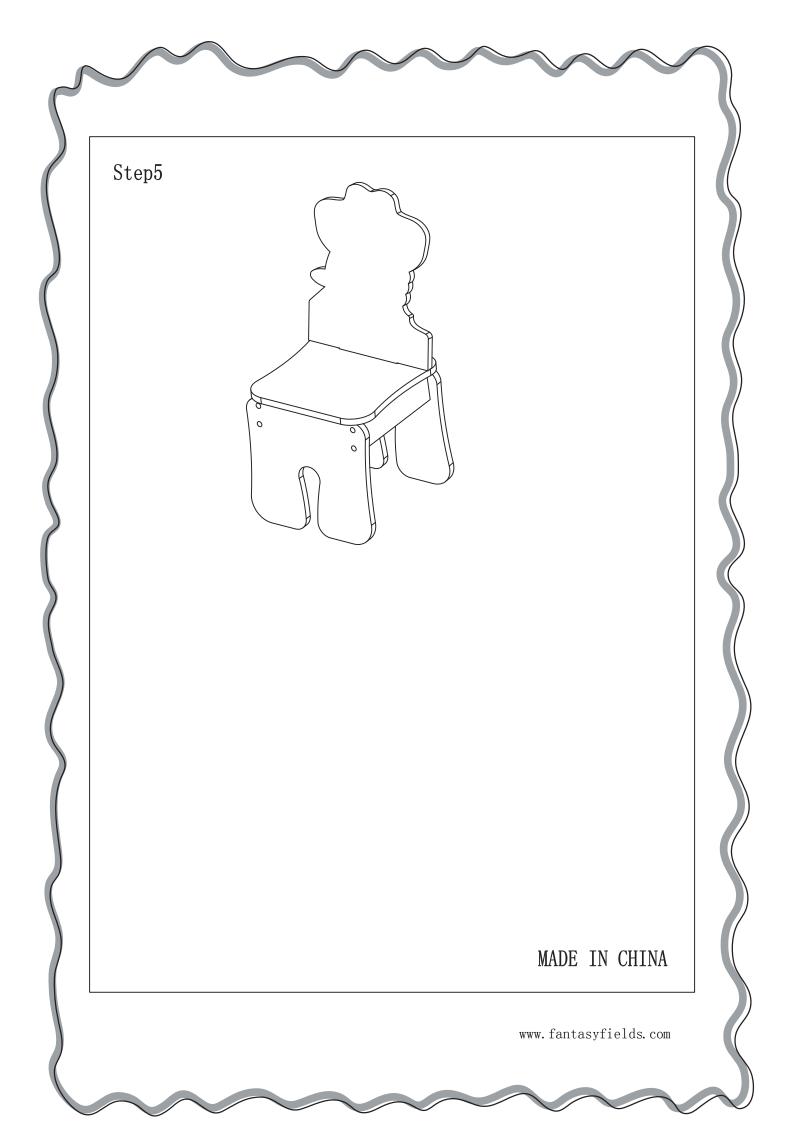

Item No: TD-11324A-Farmer

Fantasy Fields - Happy Farm Small Wooden Figurines

# PRODUCT PARTS:

| A   | В   | C    | D   |
|-----|-----|------|-----|
|     |     |      |     |
| 1PC | 1PC | 2PCS | 1PC |
| E   |     |      |     |
|     |     |      |     |