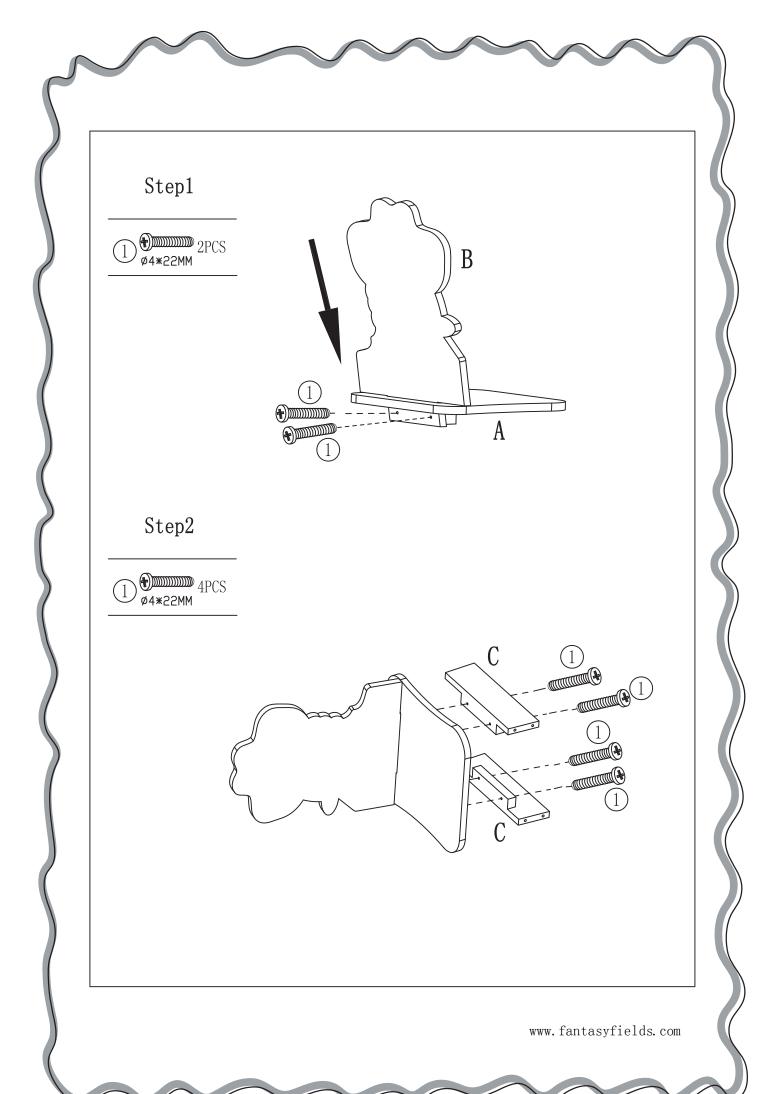

## **HARDWARES**:

# PRODUCT PARTS:

| A   | В   | C    | D   |
|-----|-----|------|-----|
|     |     |      |     |
| 1PC | 1PC | 2PCS | 1PC |
| E   |     |      |     |
|     |     |      |     |