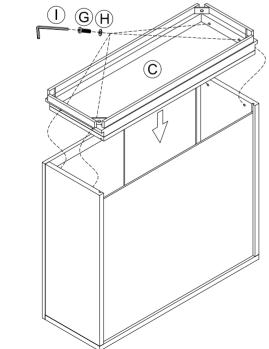

#### Step 3

3.1 Place the bottom frame (C) onto the assembled parts (A,B & E), align back panel's edge into bottom frame's (C) groove, fasten with four bolts into side panels.