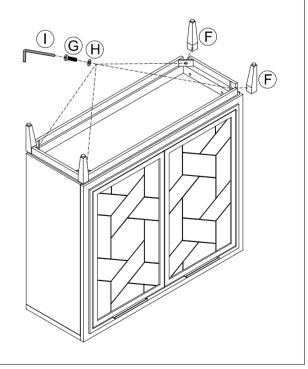

#### Step 1

- 1.1 Place the top (A) upside down on a soft and clean surface.
- 1.2 Unfold the front frame (B) upside down (check to make sure the pulls are on the lower edge of doors this time) and place it on top, fasten with four bolts

### Step 2

2.1 Insert the back panel (E) into grooves of top and side panels.

#### Step 3

3.1 Place the bottom frame (C) onto the assembled parts (A,B & E), align back panel's edge into bottom frame's (C) groove, fasten with four bolts into side panels.

## Step 4

4.1 Fasten four legs onto bottom frame with four bolts.