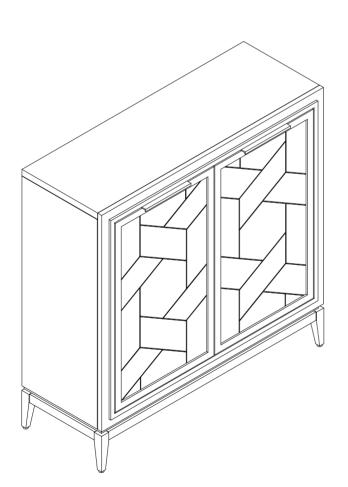

Thank you for purchasing Leick Furniture products. Contact customer service for comments or concerns.

800-558-8700

cs@todaysdesignhouse.com

todaysdesignhouse.com

# Assembly Instructions, #10143 Emmett Foyer Cabinet

#### Note:

A packet with complete set of hardware can be found by pulling the red ribbon that's easily visible upon opening the box.



# Parts and Hardware List

| Α | Top Panel        |                                        | 1  |
|---|------------------|----------------------------------------|----|
| В | Front Frame      |                                        | 1  |
| С | Bottom Frame     |                                        | 1  |
| D | Adjustable Shelf |                                        | 1  |
| E | Back Panel       |                                        | 1  |
| F | Legs             |                                        | 4  |
| G | Bolts            | ©)//////////////////////////////////// | 12 |
| Н | Flat Washers     |                                        | 12 |
| I | Allen Wrench     |                                        | 1  |
| J | Shelf Supports   |