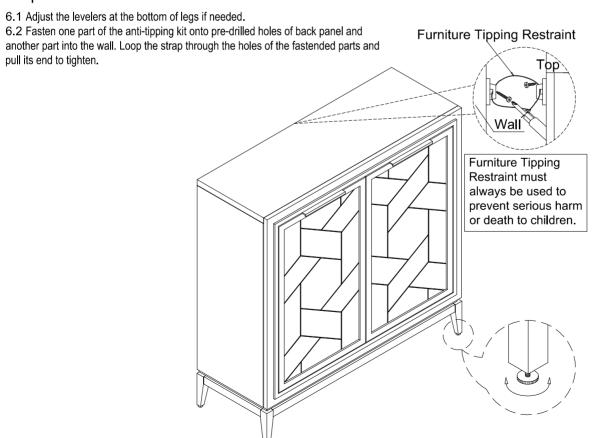

tep 1

- 1.1 Place the top (A) upside down on a soft and clean surface.
- 1.2 Unfold the front frame (B) upside down (check to make sure the pulls are on the lower edge of doors this time) and place it on top, fasten with four bolts



### Step 2

2.1 Insert the back panel (E) into grooves of top and side panels.



#### Step 3

3.1 Place the bottom frame (C) onto the assembled parts (A,B & E), align back panel's edge into bottom frame's (C) groove, fasten with four bolts into side panels.



## Step 4

4.1 Fasten four legs onto bottom frame with four bolts.



#### Step 5

- 5.1 Flip the assembled piece upright with the door facing up. Follow the flipping direction shown by the arrow.
- 5.2 Insert 4 shelf supports onto the inner face of side panels and slide the shelf in.



#### Step 6