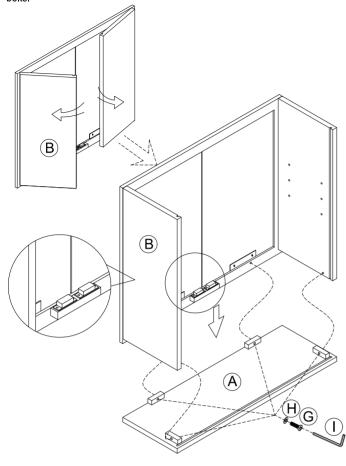

#### Step 1

- 1.1 Place the top (A) upside down on a soft and clean surface.
- 1.2 Unfold the front frame (B) upside down (check to make sure the pulls are on the lower edge of doors this time) and place it on top, fasten with four bolts

### Step 2

2.1 Insert the back panel (E) into grooves of top and side panels.

#### Step 3

3.1 Place the bottom frame (C) onto the assembled parts (A,B & E), align back panel's edge into bottom frame's (C) groove, fasten with four bolts into side panels.