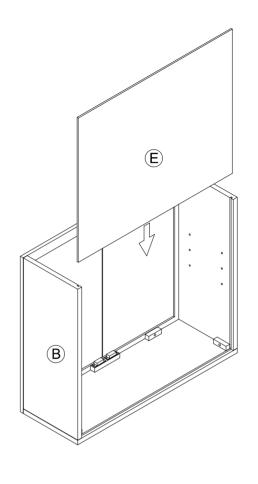

|                                        | 1  |
| F | Legs             |                                        | 4  |
| G | Bolts            | ©)//////////////////////////////////// | 12 |
| Н | Flat Washers     |                                        | 12 |
| I | Allen Wrench     |                                        | 1  |
| J | Shelf Supports   |                                        | 4  |
| K | Anti-tipping kit |                                        | 1  |

#### Step 1

- 1.1 Place the top (A) upside down on a soft and clean surface.
- 1.2 Unfold the front frame (B) upside down (check to make sure the pulls are on the lower edge of doors this time) and place it on top, fasten with four bolts



### Step 2

2.1 Insert the back panel (E) into grooves of top and side panels.



#### Step 3

3.1 Place the bottom frame (C) onto the assembled parts (A,B & E), align back panel's edge into bottom frame's (C) groove, fasten with four bolts into side panels.



## Step 4

4.1 Fasten four legs onto bottom frame with four bolts.



#### Step 5

- 5.1 Flip the assembled piece upright with the door facing up. Follow the flipping direction shown by the arrow.
- 5.2 Insert 4 shelf supports onto the inner face of side panels and slide the shelf in.



#### Step 6