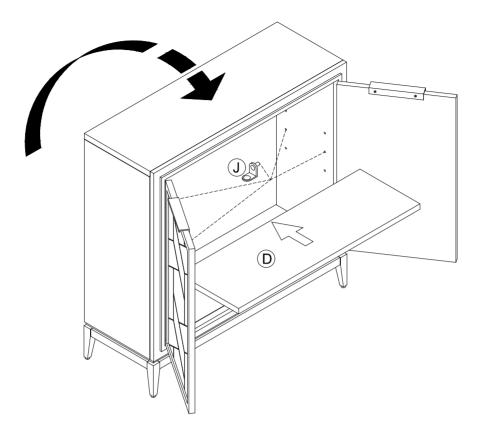

#### Step 5

- 5.1 Flip the assembled piece upright with the door facing up. Follow the flipping direction shown by the arrow.
- 5.2 Insert 4 shelf supports onto the inner face of side panels and slide the shelf in.