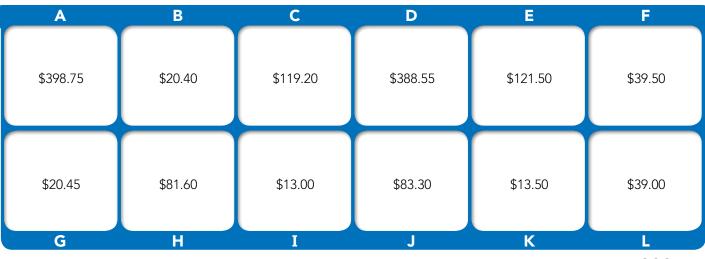

Find the dollar amount saved.

| Original price: \$79           | Discount: 50% | <b>2</b> Original price: \$102 Discount: 20% |  |  |  |
|--------------------------------|---------------|----------------------------------------------|--|--|--|
| 3 Original price: \$52         | Discount: 25% | <b>4</b> Original price: \$135 Discount: 10% |  |  |  |
| <b>5</b> Original price: \$298 | Discount: 40% | <b>6</b> Original price: \$409 Discount: 5%  |  |  |  |
| Find the sale price.           |               |                                              |  |  |  |
| <b>7</b> Original price: \$135 | Discount: 10% | 8 Original price: \$102 Discount: 20%        |  |  |  |
| <b>9</b> Original price: \$409 | Discount: 5%  | Original price: \$52 Discount: 25%           |  |  |  |
| Original price: \$119          | Discount: 30% | Original price: \$725 Discount: 45%          |  |  |  |