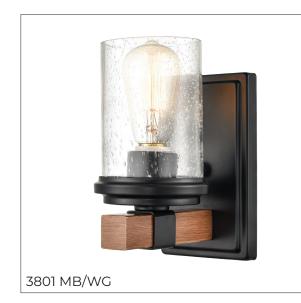

## **3801** - ONE LIGHT VANITY

A natural wood grain finish infuses the Taos Collection with a rustic elegance and sense of warmth. The simple, clean lines and matte black hardware are enhanced with clear, seeded glass globes, giving the entire collection a provincial charm and idyllic style that will delight any room.

## **FAMILY - TAOS** .

| <b>Dimensions</b><br>Width<br>Height<br>Extension<br>Weight                            | 5″<br>8½″<br>6¼″<br>3.1 lbs                    |
|----------------------------------------------------------------------------------------|------------------------------------------------|
| Finish & Material<br>Finishes                                                          | <b>MB/WG</b> - Matte Black/Wood Grain          |
| Material                                                                               | Metal                                          |
| <b>Glass/Shade</b><br>Glass                                                            | Clear Seeded                                   |
| <b>Wattage</b><br># Bulbs<br>Bulbs Base<br>Watts per Bulb<br>Voltage<br>Bulbs Included | 1-Medium<br>Medium (E26)<br>100W<br>120V<br>No |
| Certification<br>UL Listed                                                             | Damp Location                                  |
| <b>Item Number</b><br>SKU's                                                            | 3801 MB/WG                                     |