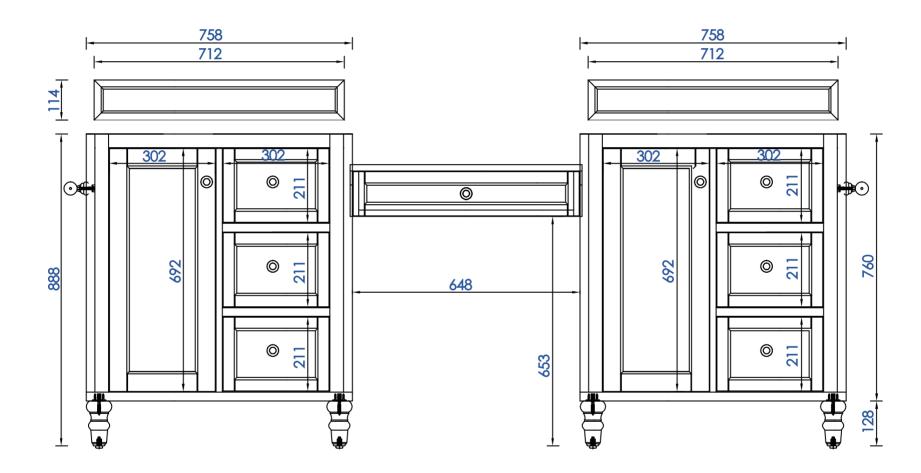

#### JAMES MARTIN

Item Number:

301-V30-BNM/SL 301-DU26-BNM/SL

## Coppor Cove Encore Drawer Unit (V30+DU26+V30)

Diagrams with Dimensions page 01 of 03

NOTE ONE: Countertops are not shown in these diagrams. (Cabinet Only)

NOTE TWO: Wood Backsplash (Shown) is designed for the molding detail to align with sinks in James Martin's Optional Countertops. Customer's own countertops and sinks may align differently, and modification may be required.

Please consult our website for Countertop Diagrams: www.jamesmartinvanities.com

2292 mm

Item Number:

301-V30-BNM/SL 301-DU26-BNM/SL