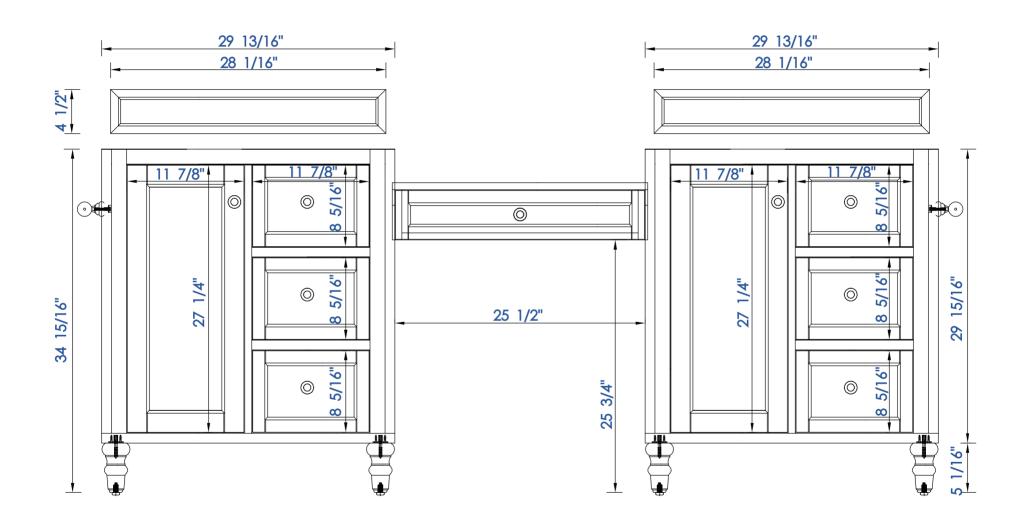

Item Number:

301-V30-BNM/SL

301-DU26-BNM/SL

JAMES MARTIN

### **Coppor Cove Encore Drawer Unit** (V30+DU26+V30)

Diagrams with Dimensions page 01 of 03

NOTE ONE: Countertops are not shown in these diagrams. (Cabinet Only)

NOTE TWO: Wood Backsplash (Shown) is designed for the molding detail to align with sinks in James Martin's Optional Countertops. Customer's own countertops and sinks may align differently, and modification may be required. Please consult our website for Countertop Diagrams: www.jamesmartinvanities.com