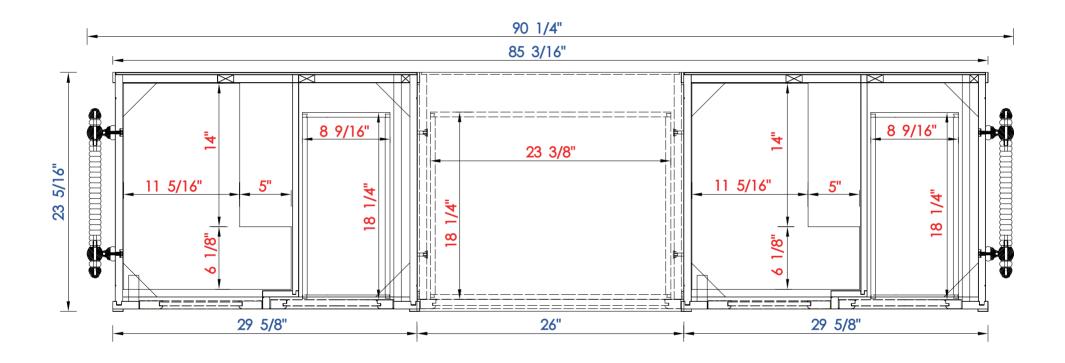

Item Number:

301-V30-BNM/SL

301-DU26-BNM/SL

JAMES MARTIN

**Coppor Cove Encore Drawer Unit** (V30+DU26+V30)

> Diagrams with Dimensions page 02 of 03

# **VANITIES™**

NOTE ONE: Countertops are not shown in these diagrams. (Cabinet Only)

NOTE TWO: Internal Shelves(Shown) are designed to align with sinks in James Martin's Optional Countertops. Customer's own countertops and sink may align differently, and modification may be required. Please consult our website for Countertop Diagrams: www.jamesmartinvanities.com