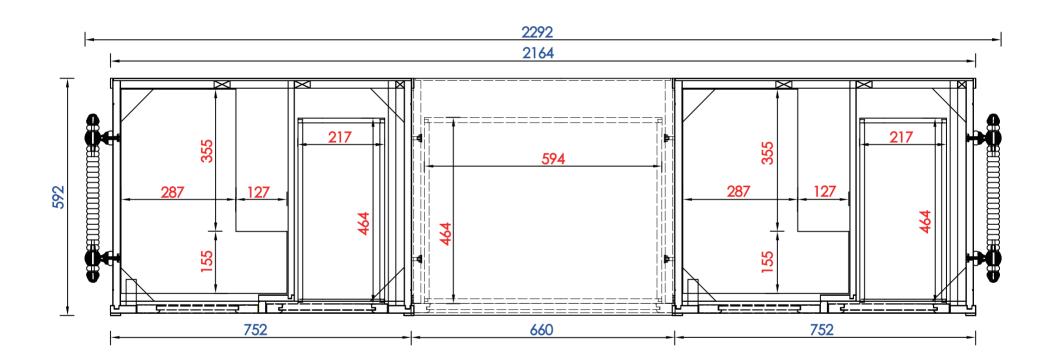

Item Number:

301-V30-BNM/SL

301-DU26-BNM/SL

JAMES MARTIN

### **Coppor Cove Encore Drawer Unit** (V30+DU26+V30)

Diagrams with Dimensions page 01 of 03

NOTE ONE: Countertops are not shown in these diagrams. (Cabinet Only)

NOTE TWO: Wood Backsplash (Shown) is designed for the molding detail to align with sinks in James Martin's Optional Countertops. Customer's own countertops and sinks may align differently, and modification may be required. Please consult our website for Countertop Diagrams: www.jamesmartinvanities.com

Item Number:

301-V30-BNM/SL

301-DU26-BNM/SL

JAMES MARTIN

**Coppor Cove Encore Drawer Unit** (V30+DU26+V30)

> Diagrams with Dimensions page 02 of 03

# 2292 Min

#### JAMES MARTIN

Item Number:

301-V30-BNM/SL 301-DU26-BNM/SL

## Coppor Cove Encore Drawer Unit (V30+DU26+V30)

Diagrams with Dimensions page 01 of 03

NOTE ONE: Countertops are not shown in these diagrams. (Cabinet Only)

NOTE TWO: Wood Backsplash (Shown) is designed for the molding detail to align with sinks in James Martin's Optional Countertops. Customer's own countertops and sinks may align differently, and modification may be required.

Please consult our website for Countertop Diagrams: www.jamesmartinvanities.com

2292 mm

Item Number:

301-V30-BNM/SL 301-DU26-BNM/SL