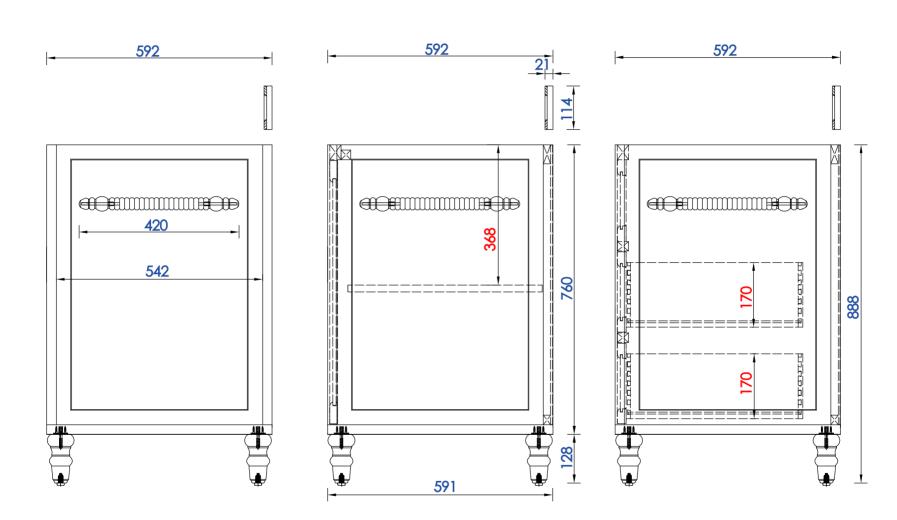

Item Number:

301-V30-BNM/SL

301-DU26-BNM/SL

JAMES MARTIN

**Coppor Cove Encore Drawer Unit** (V30+DU26+V30)

> Diagrams with Dimensions page 02 of 03

# **VANITIES™**

NOTE ONE: Countertops are not shown in these diagrams. (Cabinet Only)

NOTE TWO: Internal Shelves(Shown) are designed to align with sinks in James Martin's Optional Countertops. Customer's own countertops and sink may align differently, and modification may be required. Please consult our website for Countertop Diagrams: www.jamesmartinvanities.com

#### JAMES MARTIN

## Coppor Cove Encore Drawer Unit (V30+DU26+V30)

Diagrams with Dimensions page 02 of 03

NOTE ONE: Countertops are not shown in these diagrams. (Cabinet Only)

NOTE TWO: Internal Shelves(Shown) are designed to align with sinks in James Martin's Optional Countertops.

Customer's own countertops and sink may align differently, and modification may be required.

Please consult our website for Countertop Diagrams: www.jamesmartinvanities.com

2292 mm

JAMES MARTIN

Coppor Cove Encore Drawer Unit (V30+DU26+V30)