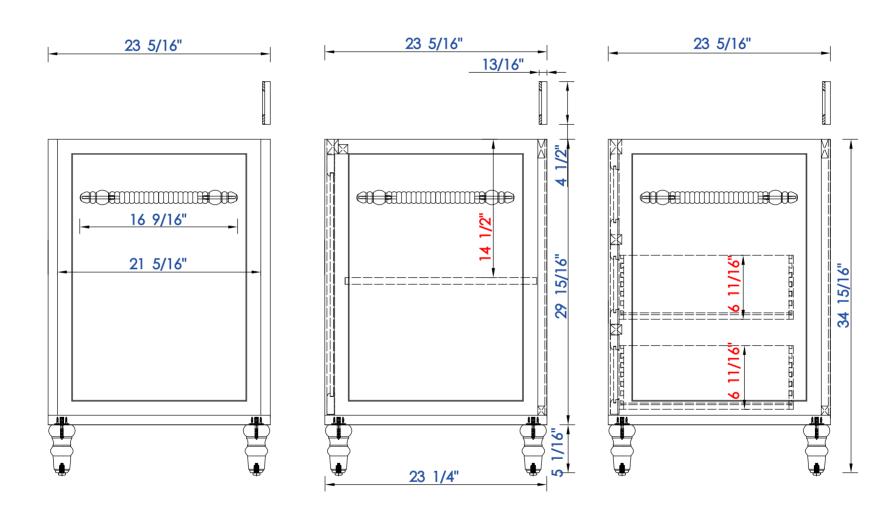

## Coppor Cove Encore Drawer Unit (V30+DU26+V30)

Diagrams with Dimensions page 03 of 03

NOTE ONE: Countertops are not shown in these diagrams. (Cabinet Only)

NOTE TWO: Wood Backsplash (Shown) is designed for the molding detail to align with sinks in James Martin's Optional Countertops.

Customer's own countertops and sinks may align differently, and modification may be required.

Please consult our website for Countertop Diagrams: www.jamesmartinvanities.com