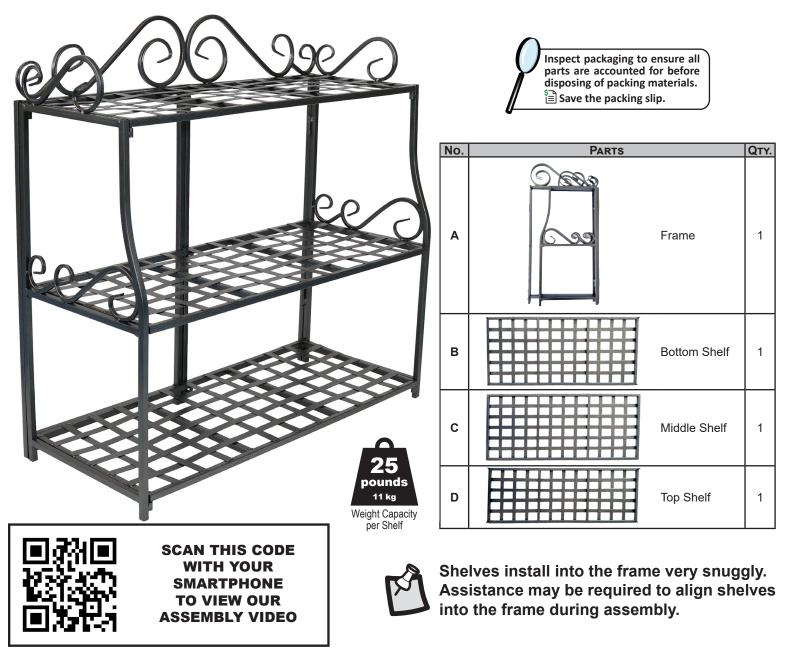

# 3-TIER PLANT STAND WITH DECORATIVE SCROLL DESIGN HMI-757

Review all assembly and care information before using this product. Save this manual for future reference. Assemble components on a soft, clean surface to avoid damaging the finish.

#### 🚹 SAFETY STATEMENTS & WARNINGS 🚹

- Do not overload or exceed the weight capacity of the shelves.
- Ensure weight is evenly distributed on each shelf to prevent sagging.
- Do not move the stand while in use.
- Do not sit, stand, or climb on the unit.
- Do not use harsh chemicals or abrasive materials to clean the unit.
- Store indoors during the winter and severe weather conditions.