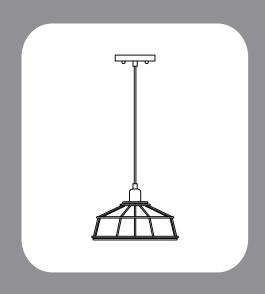

# Presenza Rose Gold Metal Cage Pendant

VN-L00034

Remarks: Suggest using the Edison 60 watts light bulb.

Warning: Turn off the switch during installation Installing the ceiling case

2. Match and connect the life (Black) and neutral (White) wires from the lamp to the power supply. Fix it with the cone shape terminal block. Match and connect the earth wire (Green) to the ground wire and screw to the ground screw nut (Green) on the circular ring.