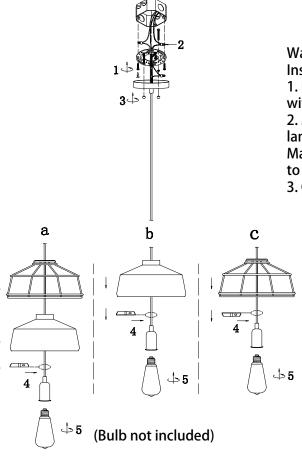

# Presenza Rose Gold Metal Cage Pendant

VN-L00034

Remarks: Suggest using the Edison 60 watts light bulb.

Warning: Turn off the switch during installation Installing the ceiling case

2. Match and connect the life (Black) and neutral (White) wires from the lamp to the power supply. Fix it with the cone shape terminal block. Match and connect the earth wire (Green) to the ground wire and screw to the ground screw nut (Green) on the circular ring.

3. Close the case and screw tight with the circular nut.

Three ways of lampshade installation

- A. Pass the lamp holder through the metal cage and glass shade in sequence as in the picture. Screw the lock ring on top of the lamp holder to fix the shades in place.
- B. Same as A but removing the metal cage.
- C. Same as A but removing the glass shade.