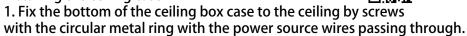

# Presenza Rose Gold Metal Cage Pendant

VN-L00034

Remarks: Suggest using the Edison 60 watts light bulb.

Warning: Turn off the switch during installation Installing the ceiling case

2. Match and connect the life (Black) and neutral (White) wires from the lamp to the power supply. Fix it with the cone shape terminal block. Match and connect the earth wire (Green) to the ground wire and screw to the ground screw nut (Green) on the circular ring.