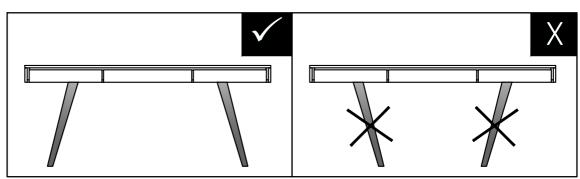

## Model # AXCLRY52LG-OAK

Step 1

- 1. Attach Legs B to Top A.
- 2. Use twelve Allen Key Bolts ①, twelve Lock Washers ② and twelve Washers ③ to secure part ④ and ⑤ (six Bolts, six Lock Washers and six Washers on each Leg).
- 3. Use Allen Key 4 to tighten Bolts. Do not over-tighten.