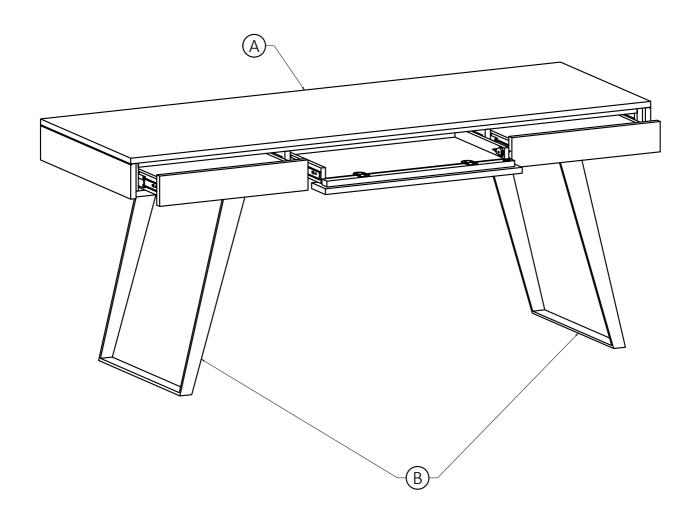

ered to protect against humidity.

#### To help protect your furniture, follow these steps:

- Use a humidifier, preferably one with an automatic control system that can sense the humidity level and adjust itself accordingly
- Dust with soft dry cloth
- Wipe up spills promptly
- Clean with a dry cloth
- Do not use abrasive cleaners, chemical solvents, strong detergents, cleaners with bleach, and furniture polish
- Use soft felt base coasters, placemats to help prevent scratches
- Keep furniture out of direct sunlight, which can cause cracking or roughness on the protective layer
- If it can be avoided, do not put furniture near heating vents
- Keep the furniture 3 to 4 inches away from the wall, giving heat and air space to circulate.



## Components - Key Diagram Model # AXCLRY52LG-OAK



## **Assembly**

## Model # AXCLRY52LG-OAK

Step 1





- 1. Attach Legs B to Top A.
- 2. Use twelve Allen Key Bolts ①, twelve Lock Washers ② and twelve Washers ③ to secure part ④ and ⑤ (six Bolts, six Lock Washers and six Washers on each Leg).
- 3. Use Allen Key 4 to tighten Bolts. Do not over-tighten.

## **Assembly**

## Model # AXCLRY52LG-OAK

Step 2



1. **YOU MUST** press the lock on the right of the flip down keyboard tray before opening.