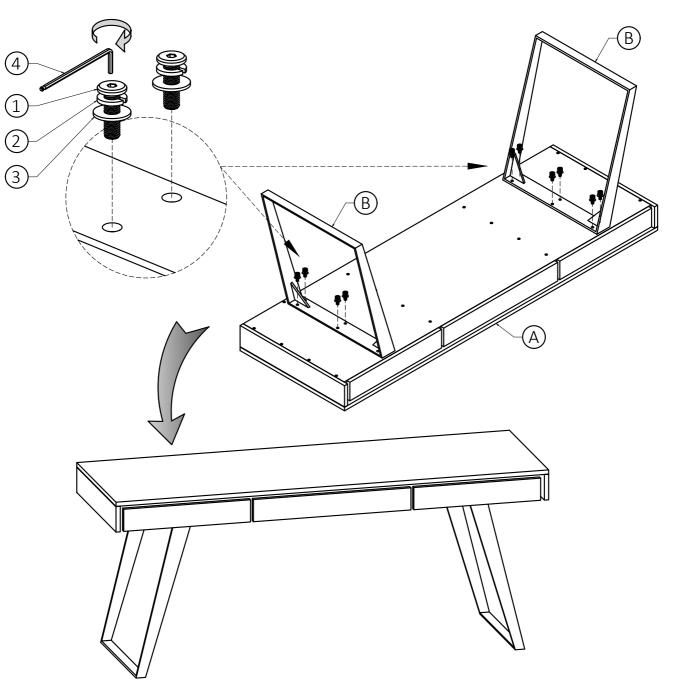

## Model # AXCLRY52LG-OAK

Step 1

- 1. Attach Legs B to Top A.
- 2. Use twelve Allen Key Bolts ①, twelve Lock Washers ② and twelve Washers ③ to secure part ④ and ⑤ (six Bolts, six Lock Washers and six Washers on each Leg).
- 3. Use Allen Key 4 to tighten Bolts. Do not over-tighten.