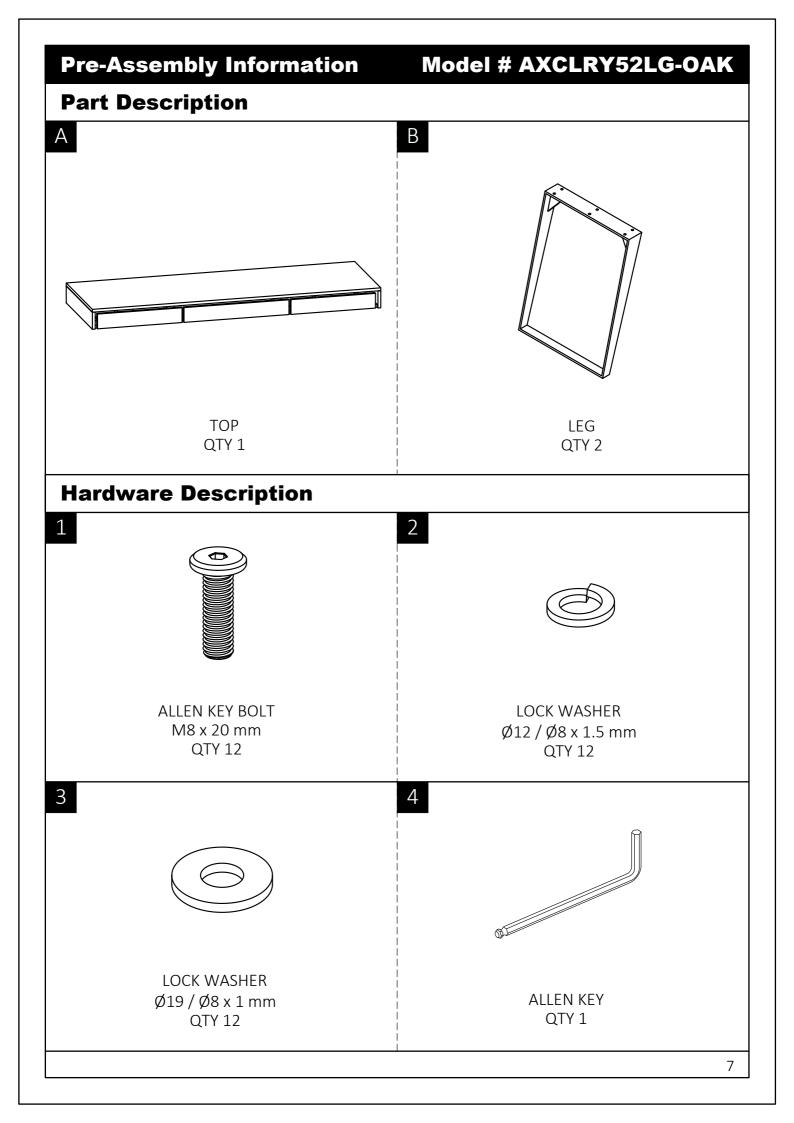

g good for years to come. The wood is sealed and lacquered to protect against humidity.

#### To help protect your furniture, follow these steps:

- Use a humidifier, preferably one with an automatic control system that can sense the humidity level and adjust itself accordingly
- Dust with soft dry cloth
- Wipe up spills promptly
- Clean with a dry cloth
- Do not use abrasive cleaners, chemical solvents, strong detergents, cleaners with bleach, and furniture polish
- Use soft felt base coasters, placemats to help prevent scratches
- Keep furniture out of direct sunlight, which can cause cracking or roughness on the protective layer
- If it can be avoided, do not put furniture near heating vents
- Keep the furniture 3 to 4 inches away from the wall, giving heat and air space to circulate.



## Components - Key Diagram Model # AXCLRY52LG-OAK



## **Assembly**

## Model # AXCLRY52LG-OAK

Step 1





- 1. Attach Legs B to Top A.
- 2. Use twelve Allen Key Bolts ①, twelve Lock Washers ② and twelve Washers ③ to secure part ④ and ⑤ (six Bolts, six Lock Washers and six Washers on each Leg).
- 3. Use Allen Key 4 to tighten Bolts. Do not over-tighten.

## **Assembly**

## Model # AXCLRY52LG-OAK

Step 2



1. **YOU MUST** press the lock on the right of the flip down keyboard tray before opening.