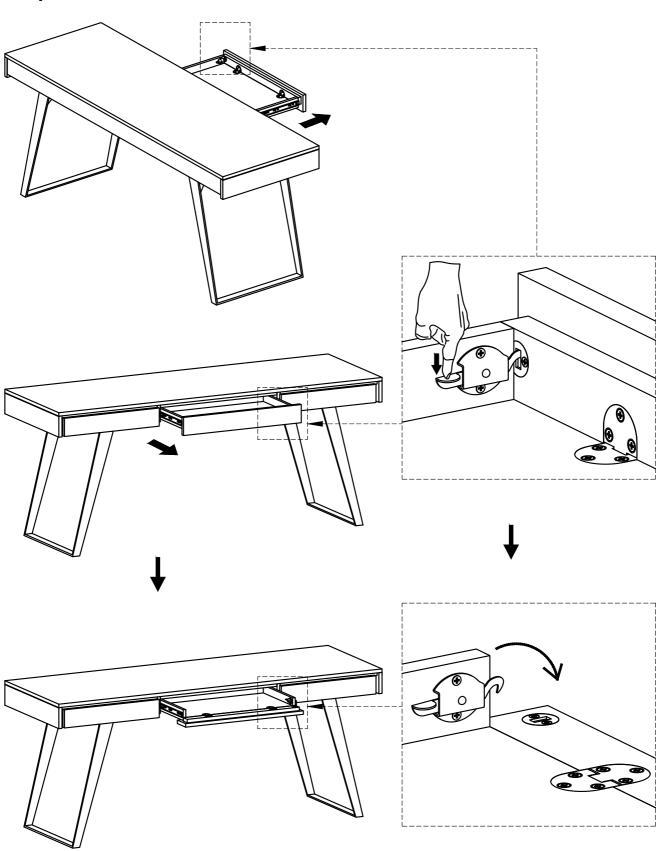

## **Assembly**

## Model # AXCLRY52LG-OAK

Step 2

1. **YOU MUST** press the lock on the right of the flip down keyboard tray before opening.