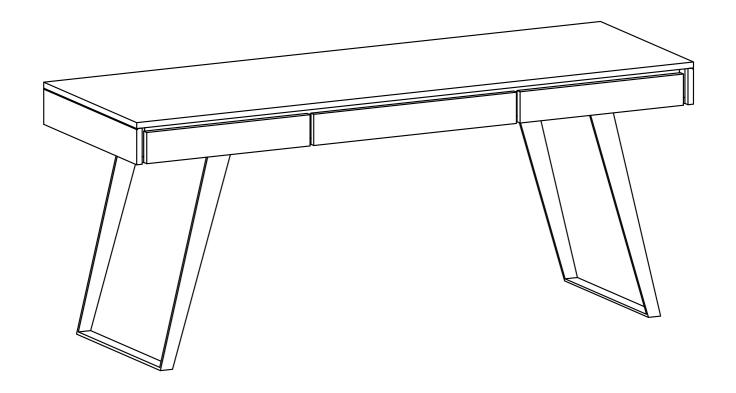

## **Lowry / Mitchell / Fulton**

Large Desk

Model # AXCLRY52LG-OAK

brooklyn + max

## Model # AXCLRY52LG-OAK

Step 1

- 1. Attach Legs B to Top A.
- 2. Use twelve Allen Key Bolts ①, twelve Lock Washers ② and twelve Washers ③ to secure part ④ and ⑤ (six Bolts, six Lock Washers and six Washers on each Leg).
- 3. Use Allen Key 4 to tighten Bolts. Do not over-tighten.