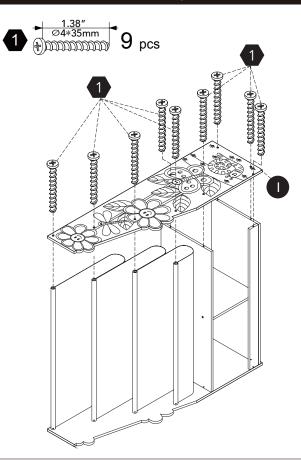

duct code (on the first page of this instruction, e.g. TD-12345A) and the order number ready, give us a call or email us through our customer care support! We are always ready to assist you!





# 3D Interactive Instruction www.teamsonkids.com

### We feeling the joy of serving you best!

USA ···· +1(800)935-3959

Mon - Fri 10:00am ~ 2:00pm EST ⊠ support@teamson.com

EU/UK··· +44(0)1952-916-050

Mon - Thu 9:00am ~ 5:00pm GMT Friday 9:00am ~ 4:00pm GMT ⊠ support@teamson.co.uk

ASIA ··· 深圳办公室:

+86(0755)8885-3558.分机号108

Mon - Sat 9:00am ~ 5:00pm GMT+8

⋈ sales\_ec@teamson.com

台北辦公室:

+886(2)2556-6268

Thank you for choosing Teamson Kids

## **Exploded Drawing**



#### **Product Parts**

























4 pcs

G











#### Hardware





23 pcs













Step 7 Step 8