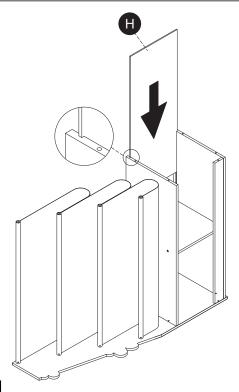

product code (on the first page of this instruction, e.g. TD-12345A) and the order number ready, give us a call or email us through our customer care support! We are always ready to assist you!





# 3D Interactive Instruction www.teamsonkids.com

### We feeling the joy of serving you best!

USA ···· +1(800)935-3959

Mon - Fri 10:00am ~ 2:00pm EST ⊠ support@teamson.com

EU/UK··· +44(0)1952-916-050

Mon - Thu 9:00am ~ 5:00pm GMT Friday 9:00am ~ 4:00pm GMT ⊠ support@teamson.co.uk

ASIA ··· 深圳办公室:

+86(0755)8885-3558.分机号108

Mon - Sat 9:00am ~ 5:00pm GMT+8

⋈ sales\_ec@teamson.com

台北辦公室:

+886(2)2556-6268

Thank you for choosing Teamson Kids

## **Exploded Drawing**



#### **Product Parts**

























4 pcs

G











#### Hardware





23 pcs













Step 7 Step 8