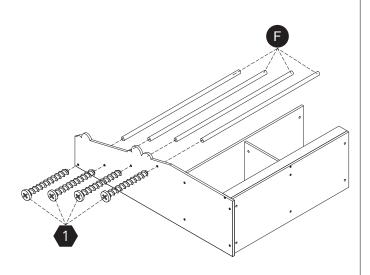

s? Please have your product code (on the first page of this instruction, e.g. TD-12345A) and the order number ready, give us a call or email us through our customer care support! We are always ready to assist you!





# 3D Interactive Instruction www.teamsonkids.com

### We feeling the joy of serving you best!

USA ···· +1(800)935-3959

Mon - Fri 10:00am ~ 2:00pm EST ⊠ support@teamson.com

EU/UK··· +44(0)1952-916-050

Mon - Thu 9:00am ~ 5:00pm GMT Friday 9:00am ~ 4:00pm GMT ⊠ support@teamson.co.uk

ASIA ··· 深圳办公室:

+86(0755)8885-3558.分机号108

Mon - Sat 9:00am ~ 5:00pm GMT+8

⋈ sales\_ec@teamson.com

台北辦公室:

+886(2)2556-6268

Thank you for choosing Teamson Kids

## **Exploded Drawing**



#### **Product Parts**

























4 pcs

G











#### Hardware





23 pcs













Step 7 Step 8