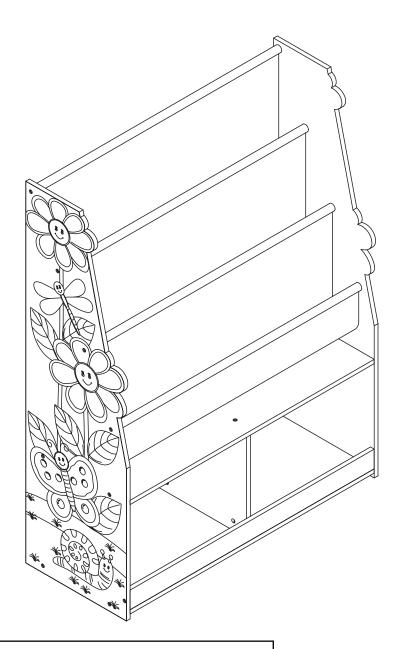

## Magic Garden Book Rack Storage Kids Display Bookshelf

**TD-13410MG** 

CHOKING HAZARD-small parts Not for children under 3yrs The toy is to be assembled by an adult. TIME SAVER!
3D Interactive Instruction