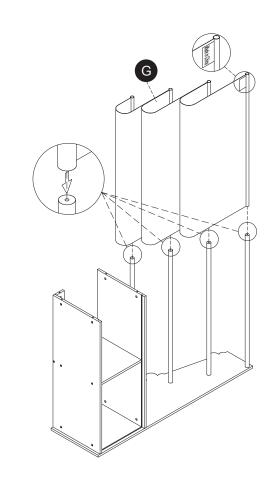

Please have your product code (on the first page of this instruction, e.g. TD-12345A) and the order number ready, give us a call or email us through our customer care support! We are always ready to assist you!





# 3D Interactive Instruction www.teamsonkids.com

### We feeling the joy of serving you best!

USA ···· +1(800)935-3959

Mon - Fri 10:00am ~ 2:00pm EST ⊠ support@teamson.com

EU/UK··· +44(0)1952-916-050

Mon - Thu 9:00am ~ 5:00pm GMT Friday 9:00am ~ 4:00pm GMT ⊠ support@teamson.co.uk

ASIA ··· 深圳办公室:

+86(0755)8885-3558.分机号108

Mon - Sat 9:00am ~ 5:00pm GMT+8

⋈ sales\_ec@teamson.com

台北辦公室:

+886(2)2556-6268

Thank you for choosing Teamson Kids

## **Exploded Drawing**



#### **Product Parts**

























4 pcs

G











#### Hardware





23 pcs













Step 7 Step 8