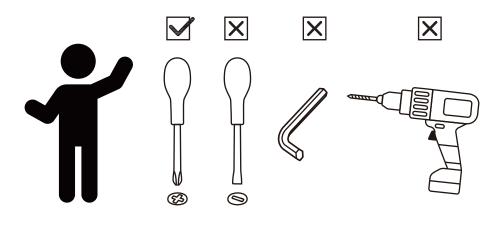

a referencia. No apto para niños menores de 3 años por contener piezas pequeñas, contiene bordes/puntas afiladas. Este juguete debe ser montado por un adulto. Los colores y el contenido pueden ser algo diferentes de lo mostrado en la caja. Retire todos los elementos de embalaje antes de dar el articulo a su hijo.

SVENSKA VARNING! Inte lämplig för barn under 3 år på grund av små delar kvävningsrisk. Monteringen måste utföras av en vuxen. Färg och design är reserverade. Ta bort allt förpackningsmaterial före första användningen. Vänligen behålla denna information för eventuell senare korrespondens på.

繁體 警告! 需由成年人完成组装。本產品不適於3歲以下兒童使用。本包装包含细小零件,完成组装前,請慎防兒童 吞食小零件,避免窒息危險,且可能有鋒利邊緣及尖角,所以組裝完成前應置於兒童不能觸及之處,並遠離火源。

简体 警告!需要成年人帮忙组装。不适合三岁以下的儿童使用。完成组装前,本包装包含细小零件,可能引发窒息;以及包含锋利边缘和尖角,所以完成组装前,请确保其远离儿童。









\*\* Got questions? Please have your product code (on the first page of this instruction, e.g. TD-12345A) and the order number ready, give us a call or email us through our customer care support! We are always ready to assist you!





# 3D Interactive Instruction www.teamsonkids.com

### We feeling the joy of serving you best!

USA ···· +1(800)935-3959

Mon - Fri 10:00am ~ 2:00pm EST ⊠ support@teamson.com

EU/UK··· +44(0)1952-916-050

Mon - Thu 9:00am ~ 5:00pm GMT Friday 9:00am ~ 4:00pm GMT ⊠ support@teamson.co.uk

ASIA ··· 深圳办公室:

+86(0755)8885-3558.分机号108

Mon - Sat 9:00am ~ 5:00pm GMT+8

⋈ sales\_ec@teamson.com

台北辦公室:

+886(2)2556-6268

Thank you for choosing Teamson Kids

## **Exploded Drawing**



#### **Product Parts**

























4 pcs

G











#### Hardwar