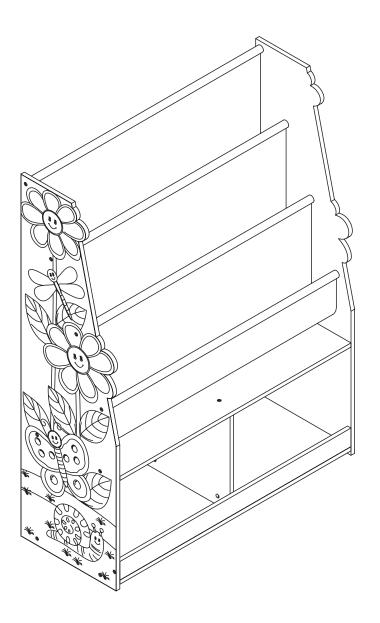

## Magic Garden Book Rack Storage Kids Display Bookshelf

**TD-13410MG** 

CHOKING HAZARD-small parts Not for children under 3yrs The toy is to be assembled by an adult. TIME SAVER!
3D Interactive Instruction