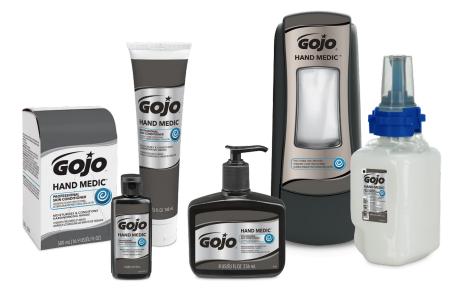

## GOJO<sup>®</sup> HAND MEDIC<sup>®</sup> Professional Skin Conditioner

GOJO HAND MEDIC Professional Skin Conditioner helps prevent dry, cracked skin by maintaining skin's moisture level. It absorbs quickly with no greasy after-feel and can be used before work, after handwashing and at night. Well-conditioned skin makes clean-ups faster and better.

- Specially formulated for professional technicians and workers in tough soil environments
- Helps prevent dry, cracked skin
- Use before work, after handwashing and at night
- Dermatologist tested
- Silicone-free and fragrance-free
- Latex glove compatible
- NSF E4 Registered

## **GOJO ADX<sup>™</sup> Dispensing Systems**

- Patent pending Controlled Collapse bottle holds shape while emptying
- SMART-FLEX™ bottle is made of recyclable PET
- Engineered grade plastic (ABS) construction