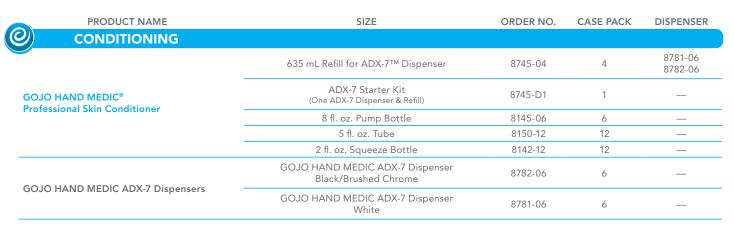

## GOJO<sup>®</sup> HAND MEDIC<sup>®</sup> Professional Skin Conditioner

GOJO HAND MEDIC Professional Skin Conditioner helps prevent dry, cracked skin by maintaining skin's moisture level. It absorbs quickly with no greasy after-feel and can be used before work, after handwashing and at night. Well-conditioned skin makes clean-ups faster and better.

## **GOJO ADX<sup>™</sup> Dispensing Systems**

- Patent pending Controlled Collapse bottle holds shape while emptying
- SMART-FLEX™ bottle is made of recyclable PET
- Engineered grade plastic (ABS) construction

1. GOJO study, MR#028-022, March 2014

- ADA compliant for protrusion into walkways
- Lifetime Performance Guarantee