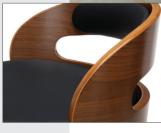

## **161-WV30C** Wood and Vinyl Swivel Bar Stool

**Bentwood Frame** Features a rich Walnut finish

**1.5" Seat Cushion** For extra comfort

**360-degree Swivel** Allows for unrestricted 360-degree movement

- 30" high mid century modern swivel seat stool
- Curved seat back with vinyl cushion on the inside
- Waterfall solid wood legs with a Walnut finish
- Round shaped chrome footrest
- Easy installation
- Plastic floor protectors prevent surface scratches and marks
- Backed by our 5 Year Limited Warranty