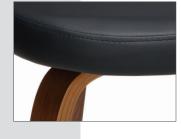

- 30" high mid century modern swivel seat stool
- Curved seat back with vinyl cushion on the inside
- Waterfall solid wood legs with a Walnut finish
- Round shaped chrome footrest
- Easy installation
- Plastic floor protectors prevent surface scratches and marks
- Backed by our 5 Year Limited Warranty