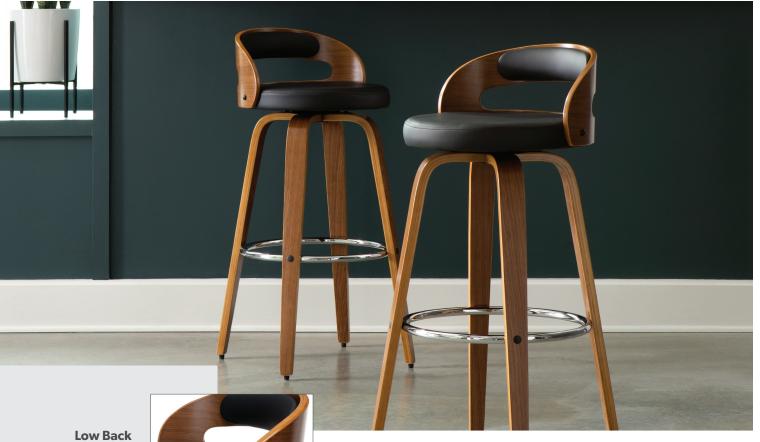

## **161-WV30C** Wood and Vinyl Swivel Bar Stool

**Bentwood Frame** Features a rich Walnut finish

**1.5" Seat Cushion** For extra comfort

**360-degree Swivel** Allows for unrestricted 360-degree movement

- 30" high mid century modern swivel seat stool
- Curved seat back with vinyl cushion on the inside
- Waterfall solid wood legs with a Walnut finish
- Round shaped chrome footrest
- Easy installation
- Plastic floor protectors prevent surface scratches and marks
- Backed by our 5 Year Limited Warranty

## MODEL 161-WV30C

| Overall Width    | 16.54"    |
|------------------|-----------|
| Overall Height   | 37.80"    |
| Overall Depth    | 20"       |
| Assembled Weight | 29.77 lbs |
| Weight Capacity  | 250 lbs   |
|                  |           |

Shown in Black