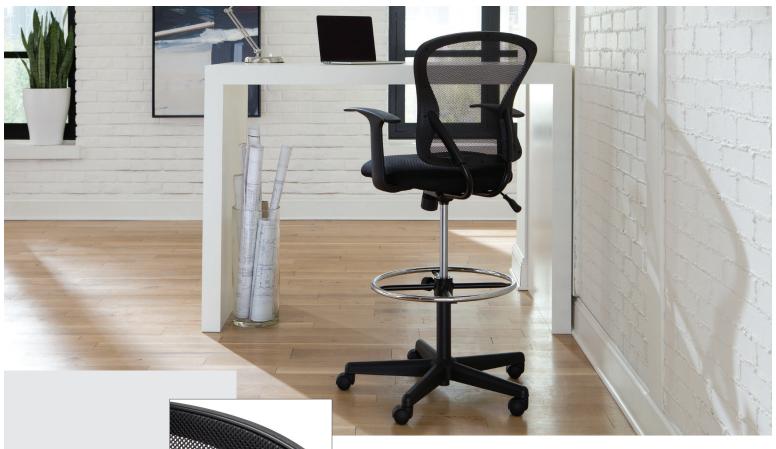

## Mid Back Mesh Drafting Chair

**Breathable Mesh Back** Allows for all-day comfort

Fixed Arms
Provide all-day support
for upper body and
shoulders

Center-tilt mechanism rotates the seat back to recline

- Upright tilt lock secures the chair in the full upright position
- Tilt tension controls the rate and ease of recline
- Pneumatic seat height adjustment moves the seat up and down
- Five-star base is molded from reinforced resin and has a 360-degree swivel

MODEL ESS-3012

| Overall Width    | 28.1"        |
|------------------|--------------|
| Overall Height   | 41.9 - 50.4" |
| Overall Depth    | 26.7"        |
| Assembled Weight | 23.5 lbs     |
| Weight Capacity  | 275 lbs      |