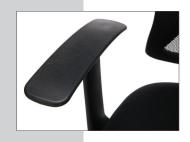

## Mid Back Mesh Drafting Chair

**Breathable Mesh Back** Allows for all-day comfort

Fixed Arms
Provide all-day support
for upper body and
shoulders

Center-tilt mechanism rotates the seat back to recline

- Upright tilt lock secures the chair in the full upright position
- Tilt tension controls the rate and ease of recline
- Pneumatic seat height adjustment moves the seat up and down
- Five-star base is molded from reinforced resin and has a 360-degree swivel