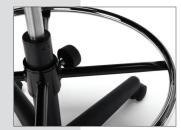

## Mid Back Mesh Drafting Chair

**Breathable Mesh Back** Allows for all-day comfort

Fixed Arms
Provide all-day support
for upper body and
shoulders

Center-tilt mechanism rotates the seat back to recline

- Upright tilt lock secures the chair in the full upright position
- Tilt tension controls the rate and ease of recline
- Pneumatic seat height adjustment moves the seat up and down
- Five-star base is molded from reinforced resin and has a 360-degree swivel