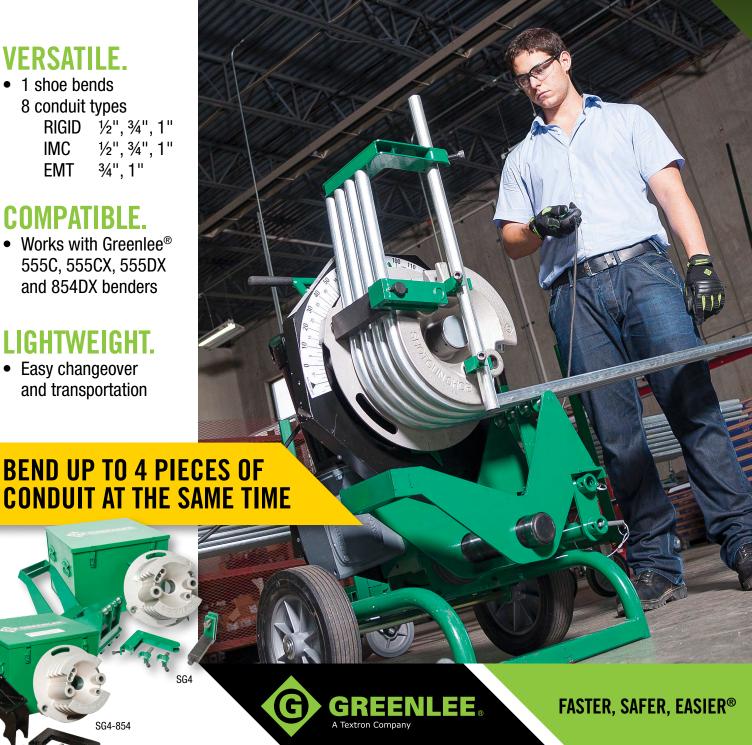

# SHOTGUN™ SHOES FOR 555® AND 854DX BENDERS BEND FOUR. SAVE MORE.

### **VERSATILE.**

• 1 shoe bends 8 conduit types

RIGID 1/2", 3/4", 1" 1/2", 3/4", 1" IMC 3/4", 1" **FMT** 

#### **COMPATIBLE**

 Works with Greenlee® 555C, 555CX, 555DX and 854DX benders

## LIGHTWEIGHT.

· Easy changeover and transportation

SG4-854

www.youtube.com/GreenleeDEMO