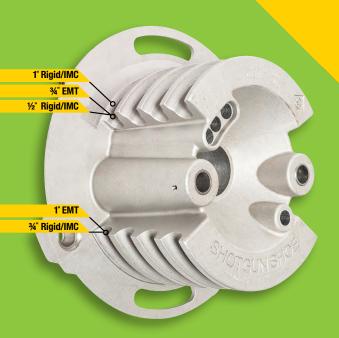

### **VERSATILE.**

• 1 shoe bends 8 conduit types

RIGID 1/2", 3/4", 1" 1/2", 3/4", 1" IMC 3/4", 1" **FMT** 