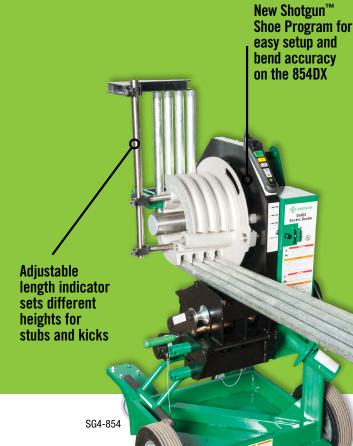

## LIGHTWEIGHT.

· Easy changeover and transportation

SG4-854

www.youtube.com/GreenleeDEMO

#### **SOFTWARE UPDATE REQUIRED**

854DX Shotgun™ Shoe requires new software to operate. Call 800-435-0786 to schedule a Greenlee Tool Specialist to download the new program onto your bender