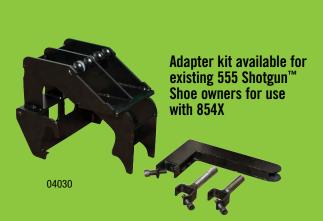

#### ORDERING INFORMATION

| CAT. NO. | UPC NO. | DESCRIPTION                                   |
|----------|---------|-----------------------------------------------|
| SG4      | 02419   | Shotgun <sup>™</sup> Shoe                     |
| SG4-854  | 04034   | Shotgun <sup>™</sup> Shoe Group (854)         |
| 04030    | 04030   | Shotgun <sup>™</sup> Shoe Adapter Kit (854)** |

\*Based on an estimated labor rate (\$100/hr) and conduit usage

\*\*04030 kit can be used to adapt existing 555 Shotgun™ Shoes onto 854DX

www.greenlee.com ма6380

4455 Boeing Drive • Rockford, IL 61109-2988 • USA • 815-397-7070
©2015 Greenlee Textron Inc. • An ISO 9001 Company • Printed in USA
Greenlee Textron Inc. is a subsidiary of Textron Inc.