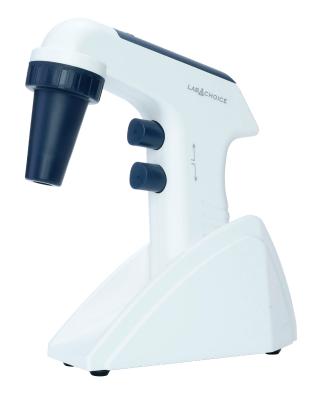

## PIPETTE FILLER

## Rechargeable for Serological Pipettes

## Item 40140

- Lightweight, ergonomic design allows for longer pipetting and reduced fatigue
- Easy one-handed operation for improved efficiency
- Touch-sensitive, concave triggers provide improved speed control
- Large LCD display provides visual confirmation of battery level and speed settings
- Rechargeable lithium-ion battery provides more than 8 hours of intermittent usage
- Gravity dispense with blow-out for TD pipettes
- Separate aspirate and dispense speed controls
- Full volume range of 0.1 to 100 mL
- Compatible with a variety of serological pipette sizes
- · Calibration certificate included
- 1 per case