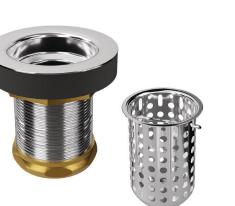

### **Specifications**

- Brass body
- Chrome plated finish
- For 2-1/2" opening
- Deep cup design
- Drop-in brass basket
- Extra-thick (8mm) rubber washer

#### Materials

- Brass
- Natural Rubber