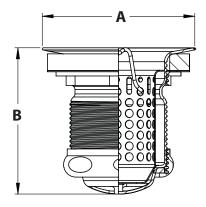

# **Dimensions and Product Offering**

| Part Code | Locknut Material | Slip Nut Material | A (In) | B (In) |
|-----------|------------------|-------------------|--------|--------|
| B02102    | Brass            | Brass             | 2.87"  | 2.76"  |
| B02104    | Zinc             | Zinc              | 2.87"  | 2.76"  |