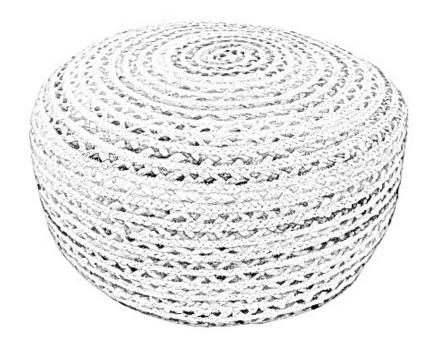

## Margo / Mattise / Trudy

Large Round Pouf

MODEL # AXCLGPF-46-MC







### It's time to register your product warranty.

It's quick and easy. And you'll be happy you did.



- ✓ Activate your I-year warranty
- ✓ Automatic entry to win a **\$500** gift certificate
- ✓ Earn instant rewards and save



simpli-home.com/product-registration

### Review your product and collect rewards!

Thank you for your purchase! We hope you enjoy it. We'd love your feedback. Please share a review and get instant rewards!









## Share photos and get your cash back!



Send us images or share them on social and qualify for instant rewards. You may even receive store credit on your entire purchase!





simpli-home.com/share-images

#### For fastest customer service



- I. Open your phone's camera.
- 2. Point your phone's camera at the QR code to scan.
- 3. Click on th