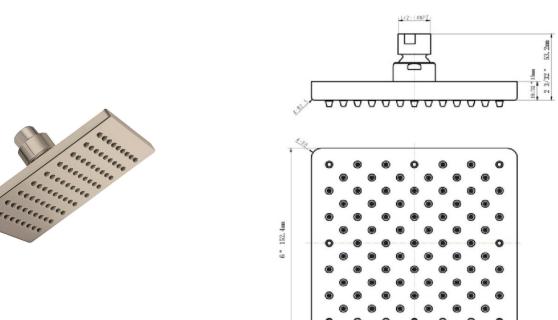

## Karsen Shower Head Satin Nickel

## SPECIFICATIONS

| MATERIAL:              | Plastic               | WEIGHT:                      | 0.76 lbs.  |
|------------------------|-----------------------|------------------------------|------------|
| HANDLE MATERIAL:       | N/A                   | PVD FINISH:                  | No         |
| SPOUT MATERIAL:        | N/A                   | ESCUTCHEON INCLUDED:         | No         |
| CARTRIDGE MATERIAL:    | N/A                   | VALVE INCLUDED:              | No         |
| WATERWAY MATERIAL:     | N/A                   | PRESSURE BALANCED VALVE:     | No         |
| VALVE MATERIAL:        | N/A                   | TYPE OF SHOWER HEAD:         | Wall Mount |
| DRAIN MATERIAL:        | N/A                   | SHOWER HEAD FUNCTIONS (QTY): | I          |
| FAUCET TYPE:           | ShowerTrim            | SHOWER HEAD NOZZLE TYPE:     | N/A        |
| SPOUT REACH:           | N/A                   | SHOWER HEAD SHAPE:           | Square     |
| FLOW RATE:             | N/A                   | SHOWER HEAD PUSH BUTTON:     | N/A        |
| LOW FLOW:              | No                    | TUB SPOUT TYPE:              | N/A        |
| HANDLES CONFIGURATION: | N/A                   | TUB SPOUT DIVERTER INCLUDED: | No         |
| HANDLE REACH:          | N/A                   |                              |            |
| QUICK ATTACH INCLUDED: | Yes                   |                              |            |
| DIMENSIONS:            | 1.93" H × 6" L × 6" D |                              |            |