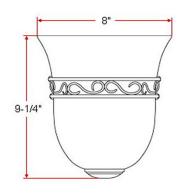

9.25" H × 8" L × 4" ASSEMBLED DIMENSIONS:

WEIGHT: 2.49 lbs.

**BACKPLATE DIMENSIONS:** N/A CANOPY/PLATE DIMENSIONS: N/A

**GLASS/SHADE DIMENSIONS:** 8.63" H × 3.88" L × 8" D

**GLASS/SHADE MATERIAL:** Glass **GLASS/SHADE TYPE:** Alabaster **GLASS/SHADE COLOR:** N/A