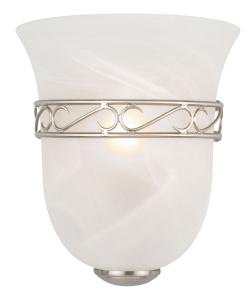

## Marlowe I-Light Wall Mount Light Satin Nickel

9.25" H × 8" L × 4" ASSEMBLED DIMENSIONS:

WEIGHT: 2.49 lbs.

**BACKPLATE DIMENSIONS:** N/A CANOPY/PLATE DIMENSIONS: N/A

**GLASS/SHADE DIMENSIONS:** 8.63" H × 3.88" L × 8" D

**GLASS/SHADE MATERIAL:** Glass **GLASS/SHADE TYPE:** Alabaster **GLASS/SHADE COLOR:** N/A