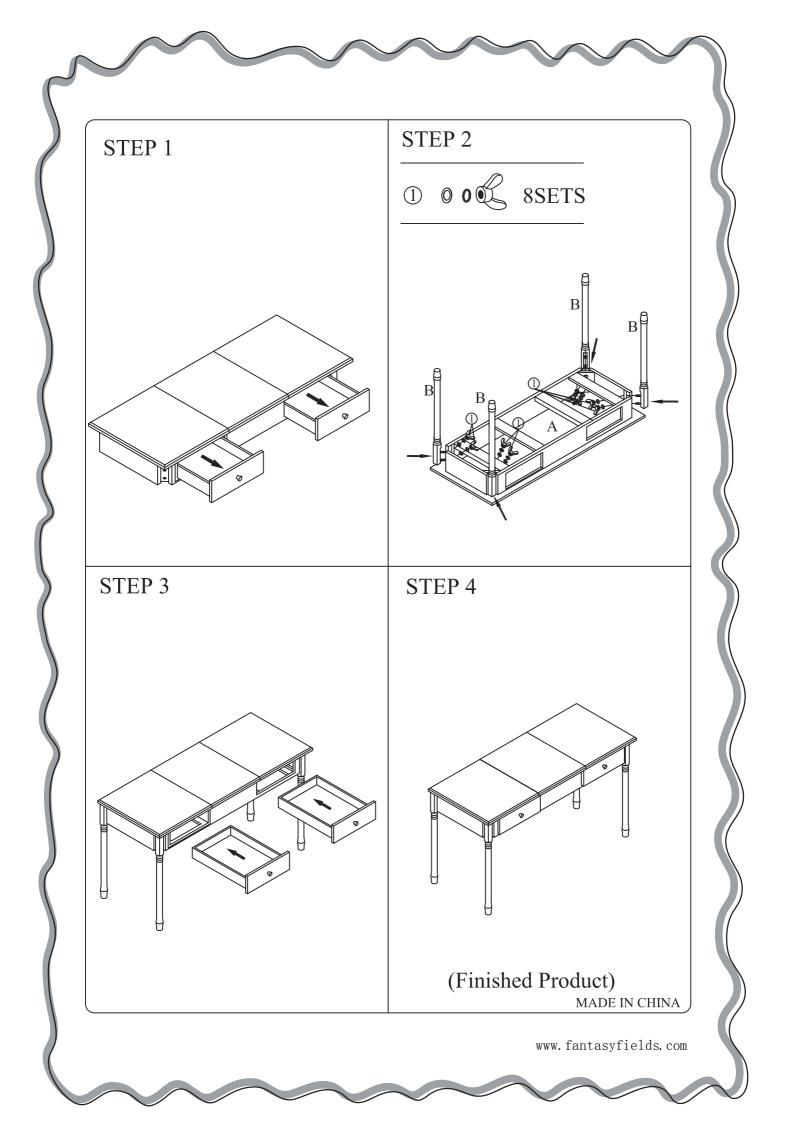

antasy Fiel

Item No: W-3843G/T Fantasy Fields - Bouquet Vanity Table

### WARNING

Small parts and sharp points may be present prior to assembly.

#### CARE INSTRUCTIONS

To clean your product, use mild soap and water on adamp cloth. Do not use window cleaners or cleaning abrasives as they will scratch the surface and could damage the protective coating.

#### CUSTOMER SERVICE

For questions regarding this product, or to receive replacement or missing parts, please contact customer service based on your location. Please have ready the model number and part number(s) located in this assembly instruction sheet when you contact us. www.fantasyfields.com

## HARDWARES:





# **PRODUCT PARTS:**