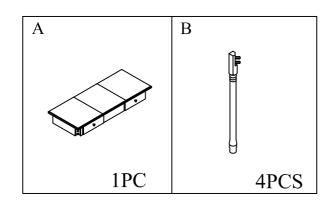

antasy Fiel

Item No: W-3843G/T Fantasy Fields - Bouquet Vanity Table

### WARNING

Small parts and sharp points may be present prior to assembly.

#### CARE INSTRUCTIONS

To clean your product, use mild soap and water on adamp cloth. Do not use window cleaners or cleaning abrasives as they will scratch the surface and could damage the protective coating.

#### CUSTOMER SERVICE

For questions regarding this product, or to receive replacement or missing parts, please contact customer service based on your location. Please have ready the model number and part number(s) located in this assembly instruction sheet when you contact us. www.fantasyfields.com

## HARDWARES:





# **PRODUCT PARTS:**