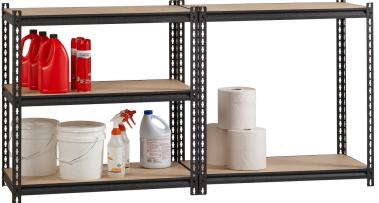

## **FEATURES**

- 4-shelf and 5-shelf units, 60" and 72" heights
- 4-shelf model: total capacity 1,840 lbs. of evenly distributed weight
- 5-shelf models: total capacity 2,300 lbs. of evenly distributed weight Riveted steel construction
- · Assembles vertically or horizontally
- Riveted shelf attachments
- · Black crinkle coat powder coat finish
- Assembles with rubber mallet
- Durable steel construction with non-porous surface is easy to clean and disinfect