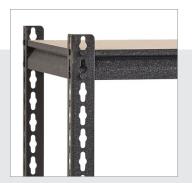

## **FEATURES**

- 4-shelf and 5-shelf units, 60" and 72" heights
- 4-shelf model: total capacity 1,840 lbs. of evenly distributed weight
- 5-shelf models: total capacity 2,300 lbs. of evenly distributed weight Riveted steel construction
- · Assembles vertically or horizontally
- Riveted shelf attachments
- · Black crinkle coat powder coat finish
- Assembles with rubber mallet
- Durable steel construction with non-porous surface is easy to clean and disinfect