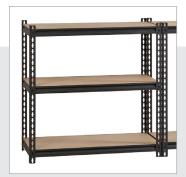

# IRON HORSE® 2300 SERIES | RIVETED SHELVING

## **FEATURES**

- 4-shelf and 5-shelf units, 60" and 72" heights
- 4-shelf model: total capacity 1,840 lbs. of evenly distributed weight
- 5-shelf models: total capacity 2,300 lbs. of evenly distributed weight Riveted steel construction
- · Assembles vertically or horizontally
- Riveted shelf attachments
- · Black crinkle coat powder coat finish
- Assembles with rubber mallet
- Durable steel construction with non-porous surface is easy to clean and disinfect

# **DIMENSIONS**

- 4-Shelf Unit 60"H x 36"W x 18"D
- 5-Shelf Unit 72"H  $\times$  36"W  $\times$  18"D
- 5-Shelf Unit -72"H x 48"W x 18"D
- 5-Shelf Unit 72"H x 48"W x 24"D