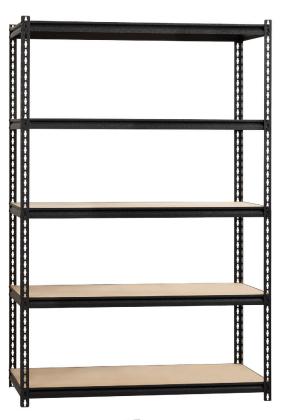

## **FEATURES**

- 4-shelf and 5-shelf units, 60" and 72" heights
- 4-shelf model: total capacity 1,840 lbs. of evenly distributed weight
- 5-shelf models: total capacity 2,300 lbs. of evenly distributed weight Riveted steel construction
- · Assembles vertically or horizontally
- Riveted shelf attachments
- · Black crinkle coat powder coat finish
- Assembles with rubber mallet
- Durable steel construction with non-porous surface is easy to clean and disinfect

# **DIMENSIONS**

- 4-Shelf Unit 60"H x 36"W x 18"D
- 5-Shelf Unit 72"H  $\times$  36"W  $\times$  18"D
- 5-Shelf Unit -72"H x 48"W x 18"D
- 5-Shelf Unit 72"H x 48"W x 24"D