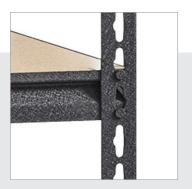

## **FEATURES**

- 4-shelf and 5-shelf units, 60" and 72" heights
- 4-shelf model: total capacity 1,840 lbs. of evenly distributed weight
- 5-shelf models: total capacity 2,300 lbs. of evenly distributed weight Riveted steel construction
- · Assembles vertically or horizontally
- Riveted shelf attachments
- · Black crinkle coat powder coat finish
- Assembles with rubber mallet
- Durable steel construction with non-porous surface is easy to clean and disinfect