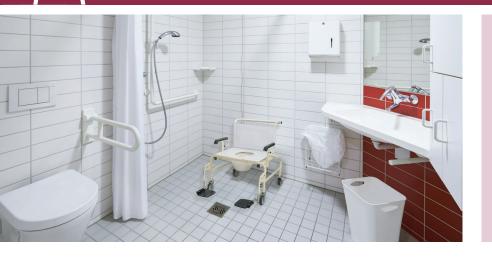

## **BARIATRIC HD MOBILE SHOWER CHAIRS**

## 1000 LB. WEIGHT CAPACITY

- Constructed with a heavy-duty steel frame for optimal stability
- Powder coated finish provides long-lasting protection
- Equipped with wheels for easy mobility
- Easy-release drop-arm mechanism allows for safe lateral patient transfers
- Includes commode bucket with cover
- Bucket slides in for added convenience
- Tool-free setup allows for easy installation
- Limited Lifetime Warranty
- HCPCS: E0240