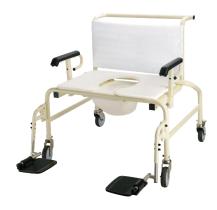

## **REORDER NUMBERS:**

10379 – BARIATRIC HD MOBILE SHOWER CHAIR, 26"

10380 - BARIATRIC HD MOBILE SHOWER CHAIR, 28"

## **BARIATRIC HD MOBILE SHOWER CHAIRS**

## 1000 LB. WEIGHT CAPACITY

- Constructed with a heavy-duty steel frame for optimal stability
- Powder coated finish provides long-lasting protection
- Equipped with wheels for easy mobility
- Easy-release drop-arm mechanism allows for safe lateral patient transfers
- Includes commode bucket with cover
- Bucket slides in for added convenience
- Tool-free setup allows for easy installation
- Limited Lifetime Warranty
- HCPCS: E0240

10379

10380