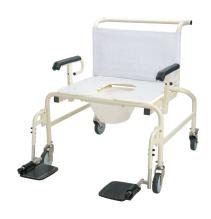

## **REORDER NUMBERS:**

10379 – BARIATRIC HD MOBILE SHOWER CHAIR, 26"

10380 - BARIATRIC HD MOBILE SHOWER CHAIR, 28"

## **BARIATRIC HD MOBILE SHOWER CHAIRS**

## 1000 LB. WEIGHT CAPACITY

- Constructed with a heavy-duty steel frame for optimal stability
- Powder coated finish provides long-lasting protection
- Equipped with wheels for easy mobility
- Easy-release drop-arm mechanism allows for safe lateral patient transfers
- Includes commode bucket with cover
- Bucket slides in for added convenience
- Tool-free setup allows for easy installation
- Limited Lifetime Warranty
- HCPCS: E0240

10379

10380