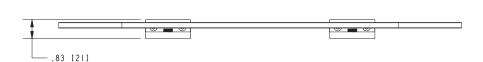

## SINE

**Toiletry Shelf** 

0218T-18

## Product Specification: Add "Color / Finish" Suffix to Model Number Below

Toiletry Shelf shall be made of solid brass and tempered glass construction. Glass Shelf shall complement Ginger Sine product series. Glass Shelf shall be Ginger Model  $0218T-18/\_\_$ .