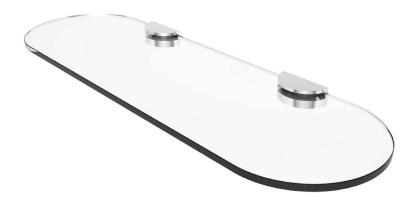

## SINE

**Toiletry Shelf** 

0218T-18

#### **Features**

- Solid brass construction
- Tempered glass with polished edges
- Complements Sine product series
- Supports 5 lbs. (2.26 kg.)

## Product Specification: Add "Color / Finish" Suffix to Model Number Below

Toiletry Shelf shall be made of solid brass and tempered glass construction. Glass Shelf shall complement Ginger Sine product series. Glass Shelf shall be Ginger Model  $0218T-18/\_\_$ .