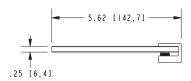

## SINE

**Toiletry Shelf** 

0218T-18

## Product Specification: Add "Color / Finish" Suffix to Model Number Below

Toiletry Shelf shall be made of solid brass and tempered glass construction. Glass Shelf shall complement Ginger Sine product series. Glass Shelf shall be Ginger Model  $0218T-18/\_\_$ .