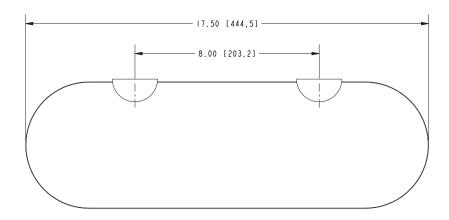

## SINE

**Toiletry Shelf** 

0218T-18

## Product Specification: Add "Color / Finish" Suffix to Model Number Below

Toiletry Shelf shall be made of solid brass and tempered glass construction. Glass Shelf shall complement Ginger Sine product series. Glass Shelf shall be Ginger Model  $0218T-18/\_\_$ .