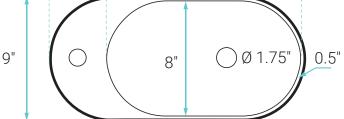

### SPECIFICATIONS:

N.W: 19.8 lb. D: 9" x W: 18" x H: 12" Inner Sink: D: 8" x W: 14" x H: 4.5"