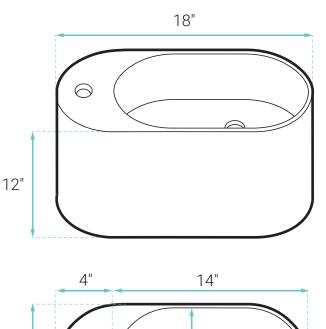

### SPECIFICATIONS:

N.W: 19.8 lb. D: 9" x W: 18" x H: 12" Inner Sink: D: 8" x W: 14" x H: 4.5"