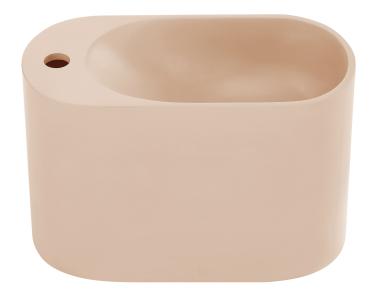

# **Terre** Wall-Mount Sink SM-WS340PE

#### **COLORS & FINISHES:**

- White: SM-WS340
- Matte Black: SM-WS340B
- Pashmina Grey: SM-WS340E
- Palm Green: SM-WS340EN
- Pastel Peach: SM-WS340PE
- Pale Pink: SM-WS340P