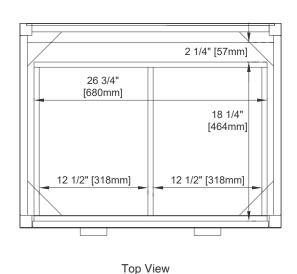

# JAMES MARTIN VANITIES

Bamboo Drawer Organizer

Front View

Side View

All dimensions are nominal Diagrams are of cabinet only–James Martin Optional Countertops are not shown