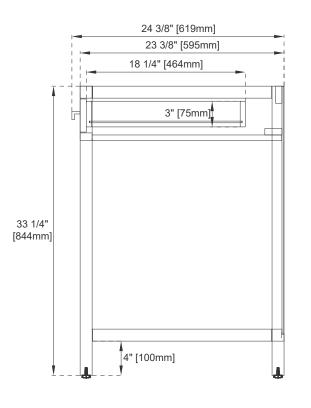

#### **Dimension**

Width: 30" Depth: 23-3/8" Height: 33-1/4"

# JAMES MARTIN VANITIES

Bamboo Drawer Organizer

Front View

Side View

All dimensions are nominal Diagrams are of cabinet only–James Martin Optional Countertops are not shown