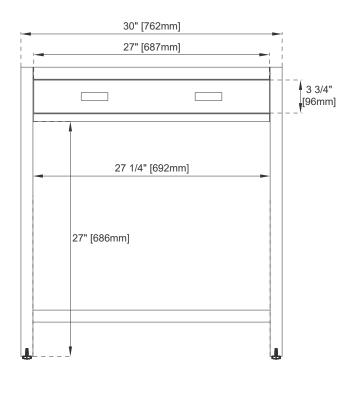

#### **Dimension**

Width: 30" Depth: 23-3/8" Height: 33-1/4"

# JAMES MARTIN VANITIES

Bamboo Drawer Organizer

Front View

Side View

All dimensions are nominal Diagrams are of cabinet only–James Martin Optional Countertops are not shown