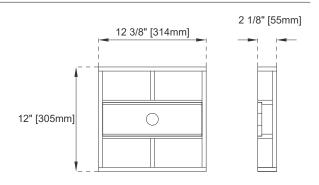

# JAMES MARTIN VANITIES

Bamboo Drawer Organizer

Front View

Side View

All dimensions are nominal Diagrams are of cabinet only–James Martin Optional Countertops are not shown