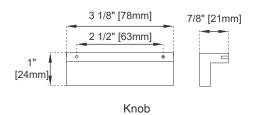

Assembly Type: Yes, with Optional 3cm Top

Drawer Box Material and Construction: 15mm Poplar/English Dovetail Joinery

Hardware Material and Finish: Zinc Alloy in Burnished Nickel

Full Extension, Soft Close Glides Aluminum Laminate Drawer Liners