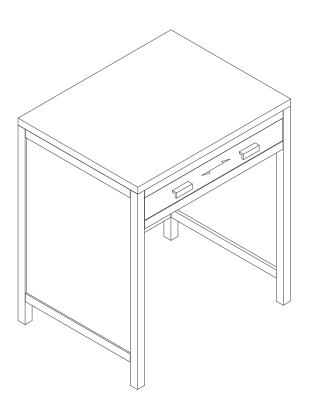

### 30" ADDISON COUNTERTOP UNIT

E444-CU30-MCA

#### **Features and Materials**

Solids: Para Wood and Yellow Poplar

Veneers: Mango

Installation Type: Floor Standing

Cabinet Top Included: NO, Optional 3cm Tops Available

Panels: Panels: MDF Number of Doors: 0 Number of Drawers: One Bamboo Storage Tray: Yes

Assembly Type: Yes, with Optional 3cm Top

Drawer Box Material and Construction: 15mm Poplar/English Dovetail Joinery

Hardware Material and Finish: Zinc Alloy in Burnished Nickel

Full Extension, Soft Close Glides Aluminum Laminate Drawer Liners

Adjustable Levelers

#### **Dimension**

Width: 30" Depth: 23-3/8" Height: 33-1/4"