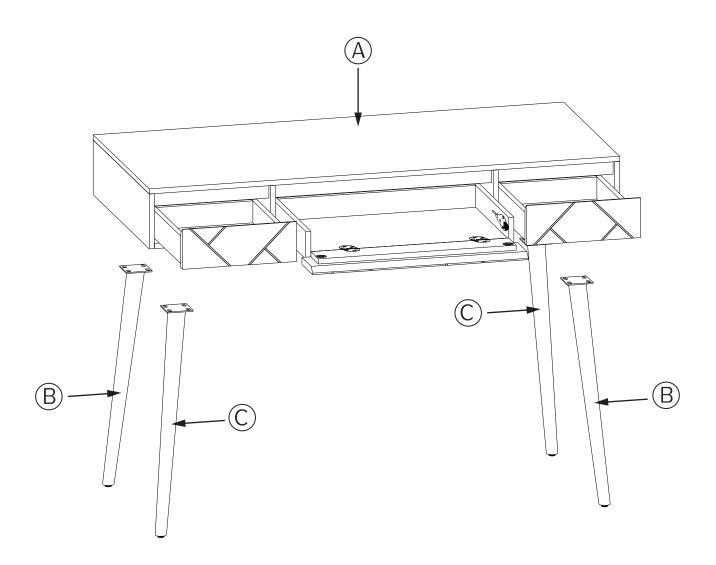

# Pre-Assembly Information A B C TOP QTY I Hardware Description Model # AXCJAG-12-N LEG QTY 2 LEG QTY 2 Hardware Description

Step 1

- I. Place Top (A) upside down on a flat, smooth surface.
- 2. Align holes on Legs B with holes on Top A.
- Attach Legs B to Top A using Allen Key Bolts 1 and Washers 2.
   Use Allen Key 3 to tighten