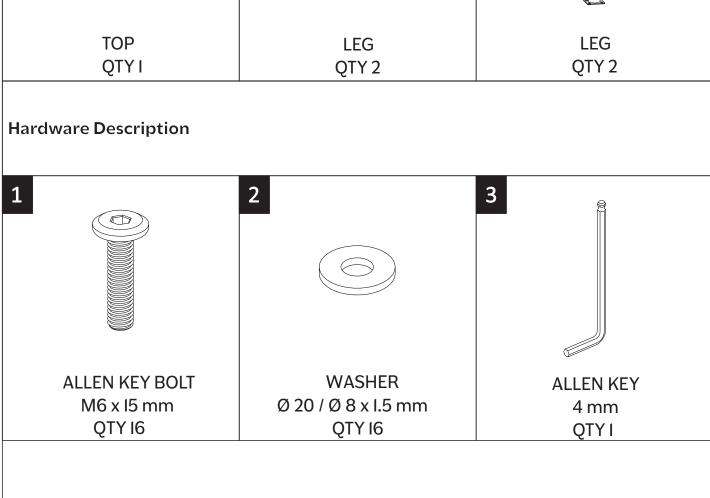

# Pre-Assembly Information A B C TOP QTY I Hardware Description Model # AXCJAG-12-N LEG QTY 2 LEG QTY 2 Hardware Description

Step 1

- I. Place Top (A) upside down on a flat, smooth surface.
- 2. Align holes on Legs B with holes on Top A.
- Attach Legs B to Top A using Allen Key Bolts 1 and Washers 2.
   Use Allen Key 3 to tighten