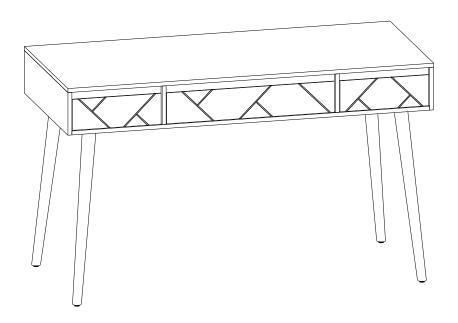

# Jager / Bissell / Spartan

Desk

MODEL # AXCJAG-I2-N

# Pre-Assembly Information A B C TOP QTY I Hardware Description Model # AXCJAG-12-N LEG QTY 2 LEG QTY 2 Hardware Description

Step 1

- I. Place Top (A) upside down on a flat, smooth surface.
- 2. Align holes on Legs B with holes on Top A.
- Attach Legs B to Top A using Allen Key Bolts 1 and Washers 2.
   Use Allen Key 3 to tighten