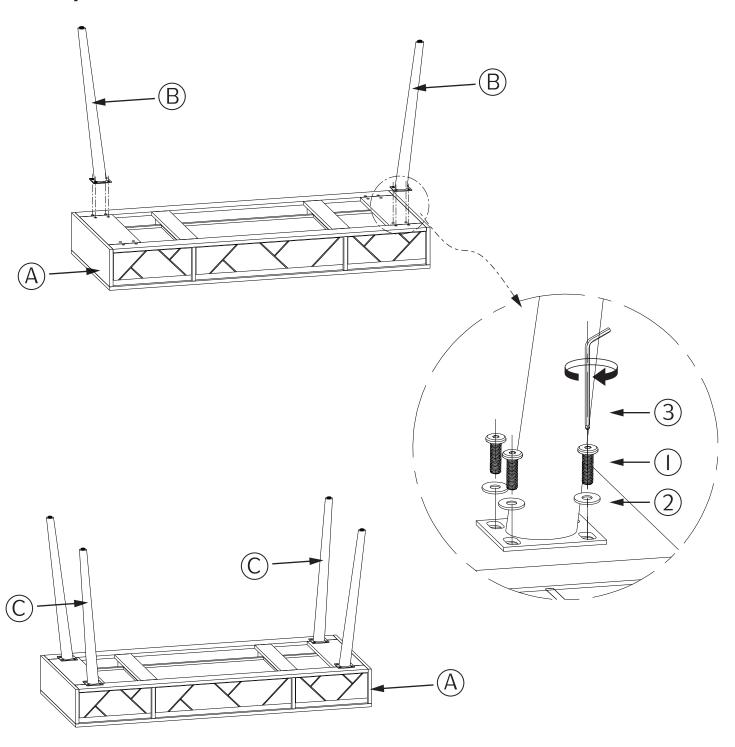

# Pre-Assembly Information A B C TOP QTY I Hardware Description Model # AXCJAG-12-N LEG QTY 2 LEG QTY 2 Hardware Description

Step 1

- I. Place Top (A) upside down on a flat, smooth surface.
- 2. Align holes on Legs B with holes on Top A.
- Attach Legs B to Top A using Allen Key Bolts 1 and Washers 2.
   Use Allen Key 3 to tighten