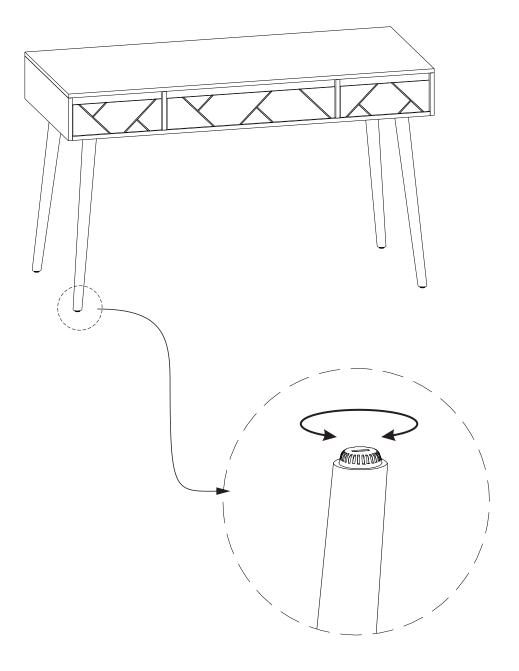

ry cloth
- Do not use abrasive cleaners, chemical solvents, strong detergents, cleaners with bleach, and furniture polish
- Use soft felt base coasters, placemats to help prevent scratches
- Keep furniture out of direct sunlight, which can cause cracking or roughness on the protective layer
- If it can be avoided, do not put furniture near heating vents
- Keep the furniture 3 to 4 inches away from the wall, giving heat and air space to circulate

# Pre-Assembly Information A B C TOP QTY I Hardware Description Model # AXCJAG-12-N LEG QTY 2 LEG QTY 2 Hardware Description





Step 1



- I. Place Top (A) upside down on a flat, smooth surface.
- 2. Align holes on Legs B with holes on Top A.
- Attach Legs B to Top A using Allen Key Bolts 1 and Washers 2.
   Use Allen Key 3 to tighten

Step 2



Note: Levelers on bottom of legs can be adjusted if floor is uneven.