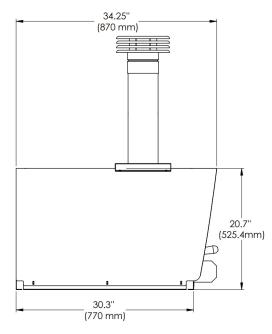

## **SPECIFICATIONS**

**DIMENSIONS** H 79 1/4"

W 63 3/8"

D 34 1/4"

WEIGHT 215 LBS

**OPTIONS** Glass Door:

**MODEL: XOPIZZA4GD** 

4 Piece Tool Set: