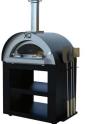

# **FINISH**

**FEATURES** 

**XOPIZZACA** 

**XOPIZZARO** 

**XOPIZZAGI** 

- Patented Air Plus system achieves cooking temperatures in 15- 20 minutes
- Refractory ceramic floor insulated to retain heat
- Specially shaped dome retains heat and cooks food evenly
- Stainless Steel door with air control (optional glass door shown above)
- Stainless steel stack damper for precise temperature control
- Built-in thermometer displays internal temperature
- 3 durable designer colors to choose from
- · Install the stack and you're ready to bake
- Made in Italy

## **FEATURES**

FINISH

**FEATURES** 

Carbona (Charcoal)

XOGPIZZA4RO + CART XOGPI

XOGPIZZA4CA + CART

XOGPIZZA4GI + CART