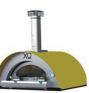

# **FINISH**

**FEATURES** 

**XOPIZZACA** 

**XOPIZZARO** 

**XOPIZZAGI** 

- Patented Air Plus system achieves cooking temperatures in 15- 20 minutes
- Refractory ceramic floor insulated to retain heat
- Specially shaped dome retains heat and cooks food evenly
- Stainless Steel door with air control (optional glass door shown above)
- Stainless steel stack damper for precise temperature control
- Built-in thermometer displays internal temperature
- 3 durable designer colors to choose from
- · Install the stack and you're ready to bake
- Made in Italy

## **FEATURES**

FINISH

**FEATURES** 

Carbona (Charcoal)

XOGPIZZA4RO + CART XOGPI

XOGPIZZA4CA + CART

XOGPIZZA4GI + CART