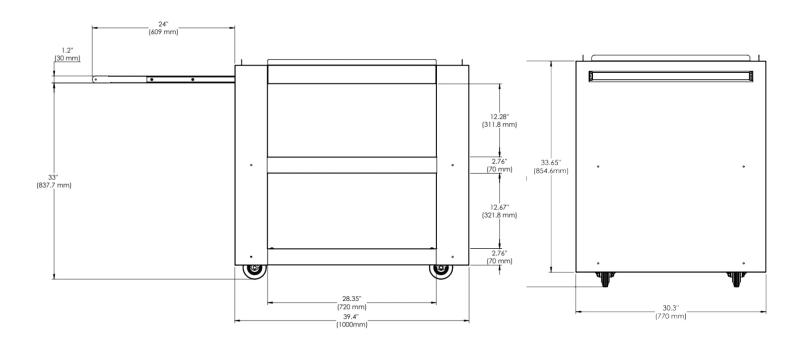

#### **OPTIONS**

40" Pizza Oven Cart

**MODEL: XOPIZZACART1** 

Glass Door:

**MODEL: XOPIZZA4GD** 

4 Piece Tool Set:

**MODEL: XOPIZZATOOLS4** 

XOPIZZA4 Cover:

## PRO-GRADE LUXURY WOOD-FIRED PIZZA OVEN CART

## **SPECIFICATIONS**

**DIMENSIONS** H 79 1/4"

W 63 3/8"

D 34 1/4"

WEIGHT 215 LBS

**OPTIONS** Glass Door:

**MODEL: XOPIZZA4GD** 

4 Piece Tool Set:

**MODEL: XOPIZZATOOL4** 

XOPIZZA4 + Cart Cover:

**MODEL: XOGCOVER40PF** 

24" slide out stainless steel prep shelf

- Sturdy construction minimal assembly required
- Two convenient center shelves
- Durable weather-resistant powder coating
- Toolset Bracket Included (toolset optional)
- Heavy duty casters
- Designed and manufactured in Italy