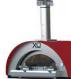

# **FINISH**

**FEATURES** 

**XOPIZZACA** 

**XOPIZZARO** 

**XOPIZZAGI** 

- Patented Air Plus system achieves cooking temperatures in 15- 20 minutes
- Refractory ceramic floor insulated to retain heat
- Specially shaped dome retains heat and cooks food evenly
- Stainless Steel door with air control (optional glass door shown above)
- Stainless steel stack damper for precise temperature control
- Built-in thermometer displays internal temperature
- 3 durable designer colors to choose from
- · Install the stack and you're ready to bake
- Made in Italy

## **FEATURES**

FINISH

**FEATURES** 

Carbona (Charcoal)

XOGPIZZA4RO + CART XOGPI

XOGPIZZA4CA + CART

XOGPIZZA4GI + CART