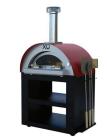

# **FINISH**

**FEATURES** 

**XOPIZZACA** 

**XOPIZZARO** 

**XOPIZZAGI** 

- Patented Air Plus system achieves cooking temperatures in 15- 20 minutes
- Refractory ceramic floor insulated to retain heat
- Specially shaped dome retains heat and cooks food evenly
- Stainless Steel door with air control (optional glass door shown above)
- Stainless steel stack damper for precise temperature control
- Built-in thermometer displays internal temperature
- 3 durable designer colors to choose from
- · Install the stack and you're ready to bake
- Made in Italy

## **FEATURES**

FINISH

**FEATURES** 

Carbona (Charcoal)

XOGPIZZA4RO + CART XOGPI

XOGPIZZA4CA + CART

XOGPIZZA4GI + CART