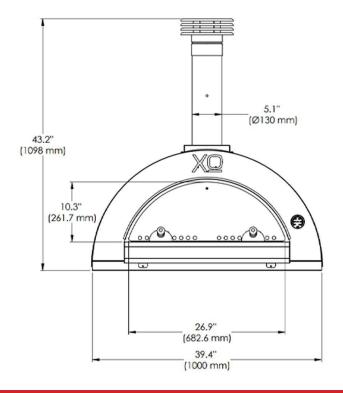

## **SPECIFICATIONS**

RECOMMENDED FUEL HARDWOOD

**DIMENSIONS** H 43 1/4"

W 39 3/8"

D 34 1/4"

**COOKING AREA** 31-1/8" x 23-5/8"

WEIGHT 247LBS