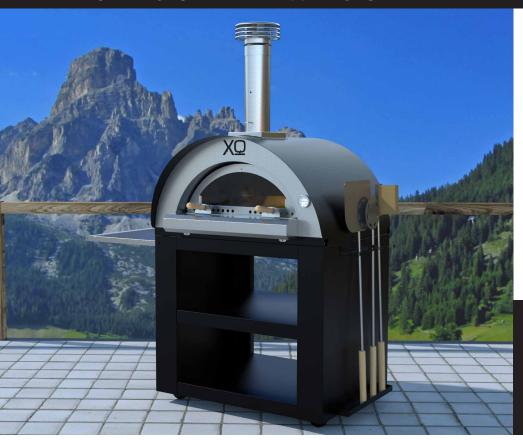

## PRO-GRADE LUXURY WOOD-FIRED PIZZA OVEN CART

**MODEL: XOPIZZATOOL4** 

XOPIZZA4 + Cart Cover:

**MODEL: XOGCOVER40PF** 

24" slide out stainless steel prep shelf

- Sturdy construction minimal assembly required
- Two convenient center shelves
- Durable weather-resistant powder coating
- Toolset Bracket Included (toolset optional)
- Heavy duty casters
- Designed and manufactured in Italy