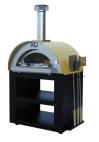

# **FINISH**

**FEATURES** 

**XOPIZZACA** 

**XOPIZZARO** 

**XOPIZZAGI** 

- Patented Air Plus system achieves cooking temperatures in 15- 20 minutes
- Refractory ceramic floor insulated to retain heat
- Specially shaped dome retains heat and cooks food evenly
- Stainless Steel door with air control (optional glass door shown above)
- Stainless steel stack damper for precise temperature control
- Built-in thermometer displays internal temperature
- 3 durable designer colors to choose from
- · Install the stack and you're ready to bake
- Made in Italy

## **FEATURES**

FINISH

**FEATURES** 

Carbona (Charcoal)

XOGPIZZA4RO + CART XOGPI

XOGPIZZA4CA + CART

XOGPIZZA4GI + CART