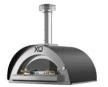

## PUT SOME AWESOME IN YOUR BACKYARD

XOPIZZA4

- Refractory ceramic floor
- Retains heat and cooks food evenly
- Stainless Steel door with air control
- External thermometer

## XO PRO GRADE LUXURY WOOD-FIRED HEARTH OVEN

The XOPIZZA4 series by XO offers an authentic Italian wood-fired pizza experience with robust features to meet the demands of entertaining larger gatherings of family and friends.

The fire brick hearth is lined with double-layered ceramic insulation for excellent heat-retention and superior cooking performance. The oven dome features a durable, UV-resistant powder coat finish to help prevent color fading year-round and is complimented by a signature XO chimney cap and wooden oven door handle.

# **FINISH**

**FEATURES** 

**XOPIZZACA** 

**XOPIZZARO** 

**XOPIZZAGI** 

- Patented Air Plus system achieves cooking temperatures in 15- 20 minutes
- Refractory ceramic floor insulated to retain heat
- Specially shaped dome retains heat and cooks food evenly
- Stainless Steel door with air control (optional glass door shown above)
- Stainless steel stack damper for precise temperature control
- Built-in thermometer displays internal temperature
- 3 durable designer colors to choose from
- · Install the stack and you're ready to bake
- Made in Italy