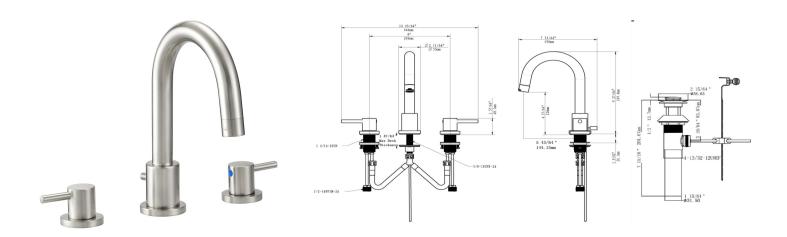

## Eastport Widespread Bathroom Faucet Satin Nickel

## **SPECIFICATIONS**

SPOUT REACH:

SPOUT HEIGHT:

FLOW RATE: I.2 GPM MATERIAL: Steel/ABS

HANDLE MATERIAL: Zinc LOW FLOW: Yes

SPOUT MATERIAL: N/A HANDLES - CONFIGURATION: Double Handle

**CARTRIDGE MATERIAL:** Ceramic HANDLE REACH: N/A SPRAYER INCLUDED: WATERWAY MATERIAL: Brass No **DRAIN MATERIAL:** brass **DIMENSIONS WITH DECK PLATE: N/A** WEIGHT WITH DECK PLATE: N/A **FAUCET TYPE:** Lav Widespread

DIMENSIONS W/O DECK PLATE: MOUNTING TYPE: Deck Mount N/A WEIGHT W/O DECK PLATE: N/A **MOUNTING HOLES:** 

**PVD FINISH:** No MAX DECK THICKNESS: N/A DECK PLATE - INCLUDED: N/A

WARRANTY: 5-Year limited warranty

N/A

N/A

**UPC CERTIFICATION NAME: cUPC** 

NSF/ANSI 61 ANSI CERTIFICATION:

**WATERSENSE:** No ASME: No AB-1953 LEAD FREE: Yes ADA COMPLIANT: Yes

TYPE: JOB:

ORDER CODE: APPROVALS: