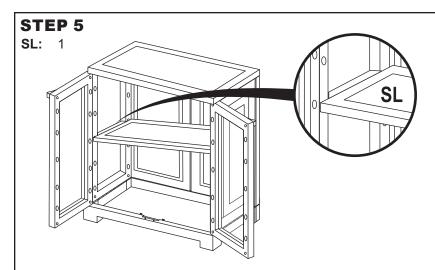

Insert Shelf (SL) into the unit at a slight angle and align the shelf with one side of the unit. Then, gently press on the opposite side of the shelf until the shelf locks into place.