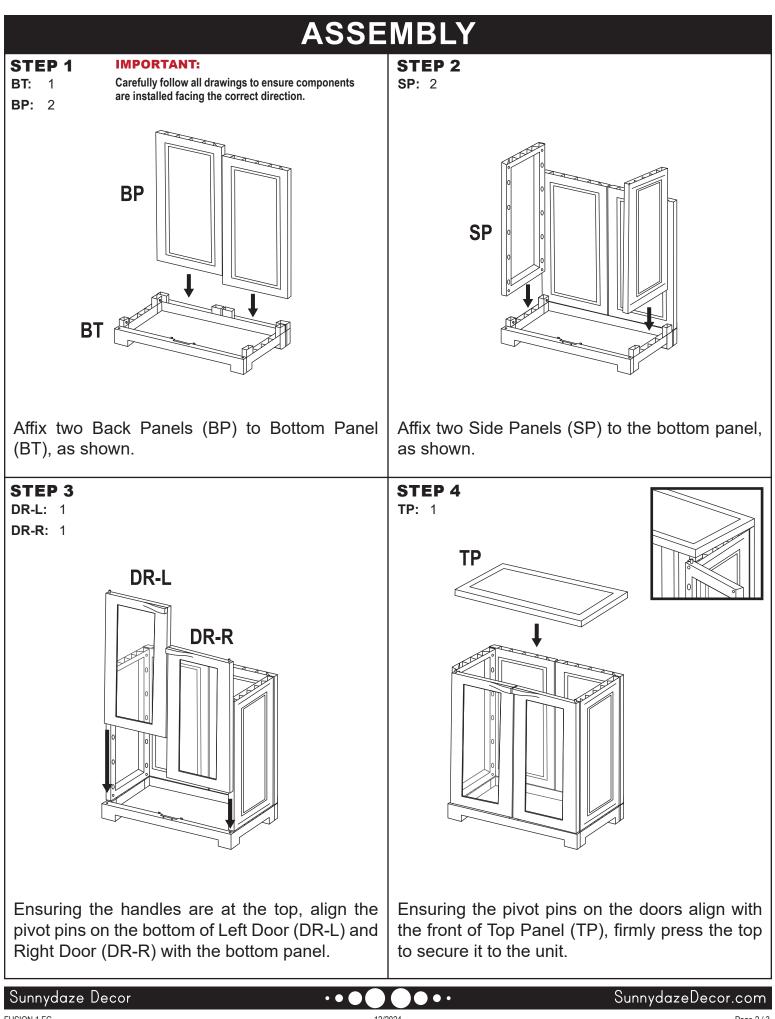

## STORAGE CABINET WITH ADJUSTABLE SHELF SUP-8541

Review all assembly and care information before using this product. Save this manual for future reference. Assemble components on a soft, clean surface to avoid damaging the finish.