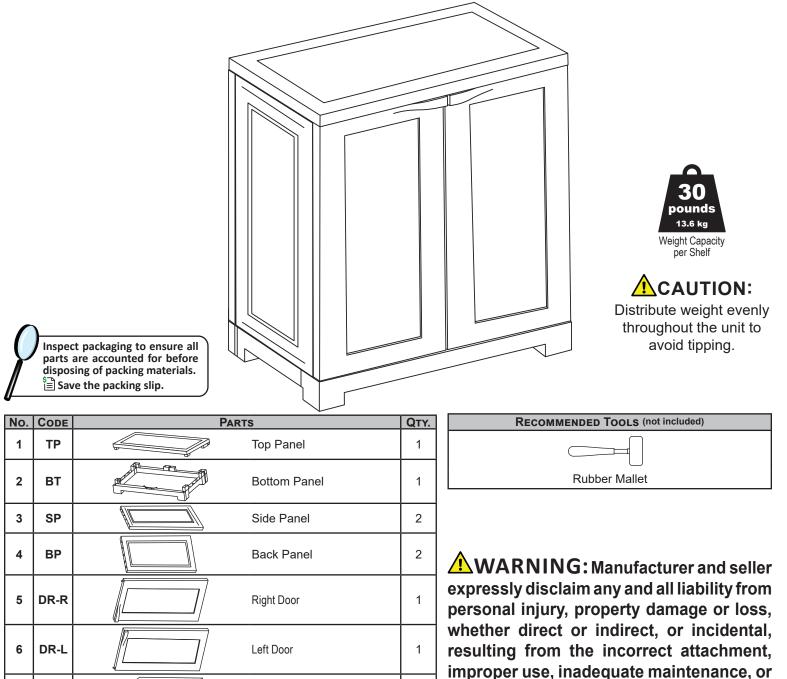

## STORAGE CABINET WITH ADJUSTABLE SHELF SUP-8541

Review all assembly and care information before using this product. Save this manual for future reference. Assemble components on a soft, clean surface to avoid damaging the finish.

## 🚹 SAFETY STATEMENTS & WARNINGS 🕂

- Keep this product on a flat, level surface.
- Do stand or climb on any part of this unit.
- Do not exceed the weight capacity of the unit.
- Distribute weight evenly throughout the unit to avoid tipping.
- Do not allow children to use this product.
- Do not use this item in the proximity of open flame or flammable/combustible chemicals.
- Keep furniture a safe distance from high-heat sources such as air vents, heaters, and grills.
- Do not place hot items on the unit.
- Do not use harsh chemicals or abrasive materials to clean this unit.
- This product is for residential use only; institutional or commercial use will void this warranty.

## **WARNING**:

Manufacturer and seller expressly disclaim any and all liability from personal injury, property damage or loss, whether direct or indirect, or incidental, resulting from the incorrect attachment, improper use, inadequate maintenance, or neglect of this product.