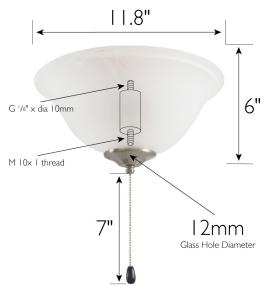

## **SPECIFICATIONS**

SLOPED CEILING ADAPTABLE: No

LAMPTYPE: 3 lamps, E12 LED

BULB INCLUDED: Yes
WATTS PER BULB: 4.5W
TOTAL WATTAGE: 13.5W
DIMMABLE: No

MATERIAL CONSTRUCTION: Glass

ASSEMBLED DIMENSIONS:  $6" H \times 11.8" L \times 11.8" D$ 

WEIGHT: 4.07 lbs.

GLASS/SHADE DIMENSIONS:  $6" H \times 11.8" L \times 11.8" D$ 

GLASS/SHADE MATERIAL:
Glass
GLASS/SHADE TYPE:
Alabaster
GLASS/SHADE COLOR:
White
GLASS/SHADE MOUNTING:
Screw on
PULL CHAIN INCLUDED:
Yes