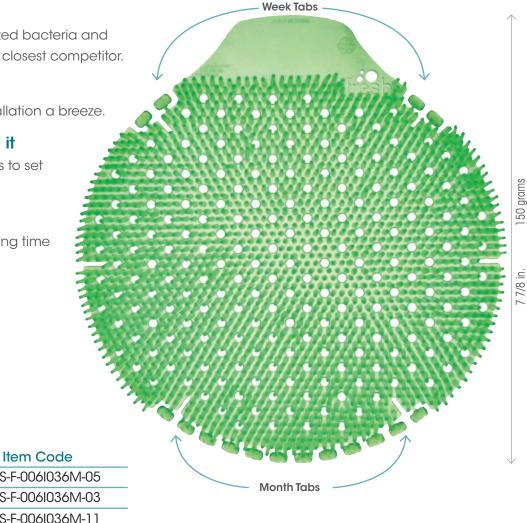

# **Tidal Wave**

Freshens the restroom for 60 days!

# Freshens for 60 days

Tidal Wave releases billions of optimized bacteria and has 5x more fragrance than the next closest competitor.

# Installs correctly every time

The double sided design makes installation a breeze.

# Reminds you when to change it

Simply pull off the week & month tabs to set your reminder.

#### 50% less labor time

Eliminates splashback, cutting cleaning time and reducing labor costs.

#### Herbal Mint TWDS-F-006I036M-05 TWDS-F-006I036M-03 Honeysuckle Fabulous TWDS-F-006I036M-11 Summer Sunshine TWDS-F-006I036M-25 Spiced Apple TWDS-F-006I036M-01 TWDS-F-006I036M-06 Cotton Blossom Mango TWDS-F-006I036M-04 Coastal TWDS-F-006I036M-13