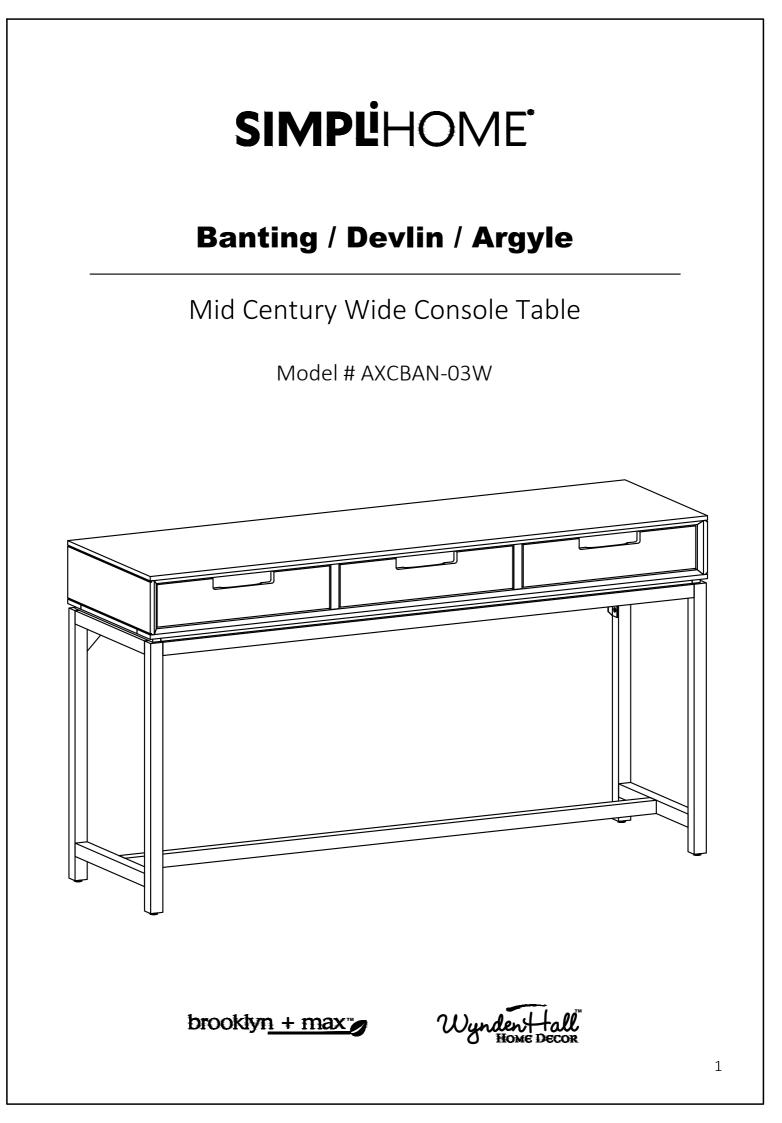

### Model # AXCBAN-03W

5. Use Phillips screwdriver to snugly tighten Screws.

Model # AXCBAN-03W