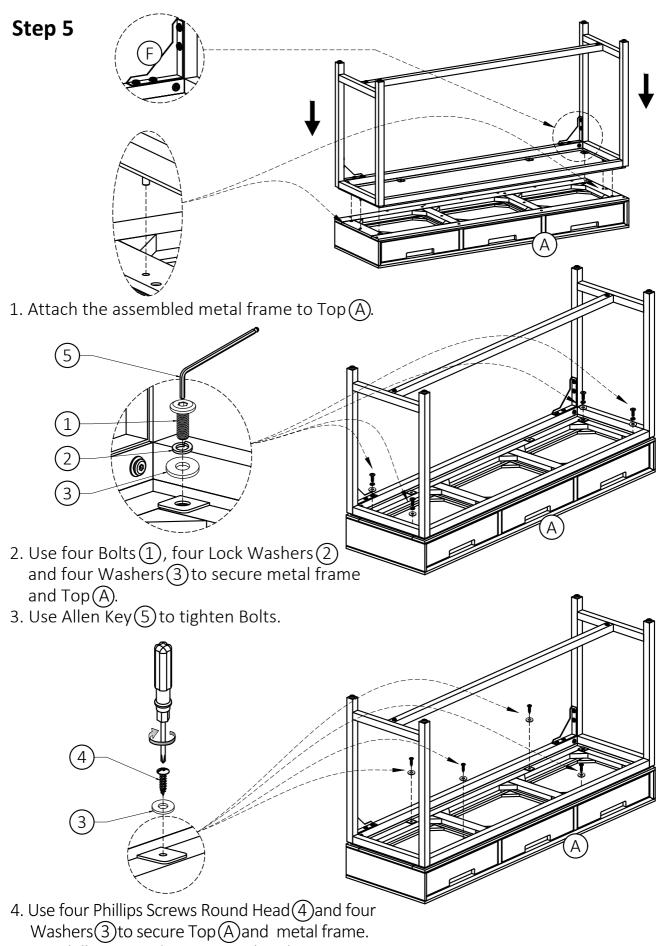

### Model # AXCBAN-03W

5. Use Phillips screwdriver to snugly tighten Screws.

Model # AXCBAN-03W