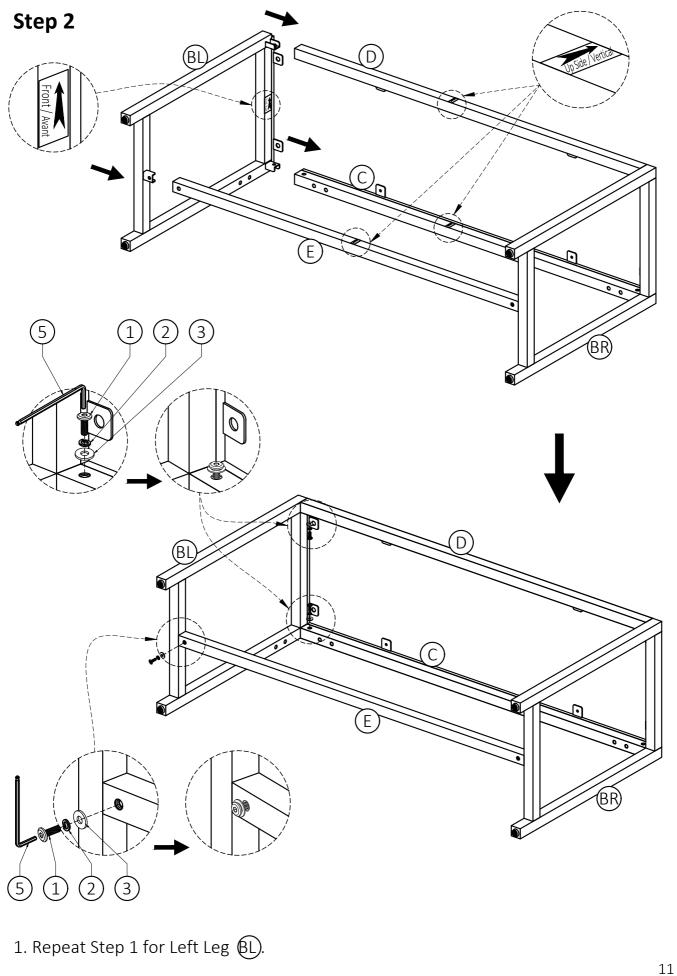

# **Components - Key Diagram**

- 2. Use four Bolts ①, four Lock Washers ② and four Washers ③ to secure each part (F) with ③), ⑥.
- 3. Use Allen Key (5) to tighten Bolts.