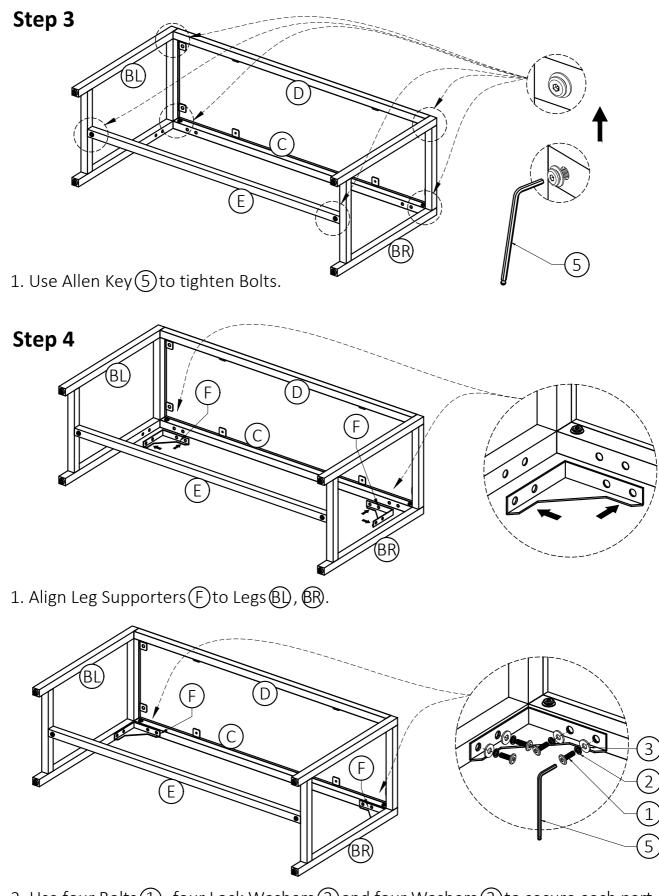

# **Components - Key Diagram**

- 2. Use four Bolts ①, four Lock Washers ② and four Washers ③ to secure each part (F) with ③), ⑥.
- 3. Use Allen Key (5) to tighten Bolts.