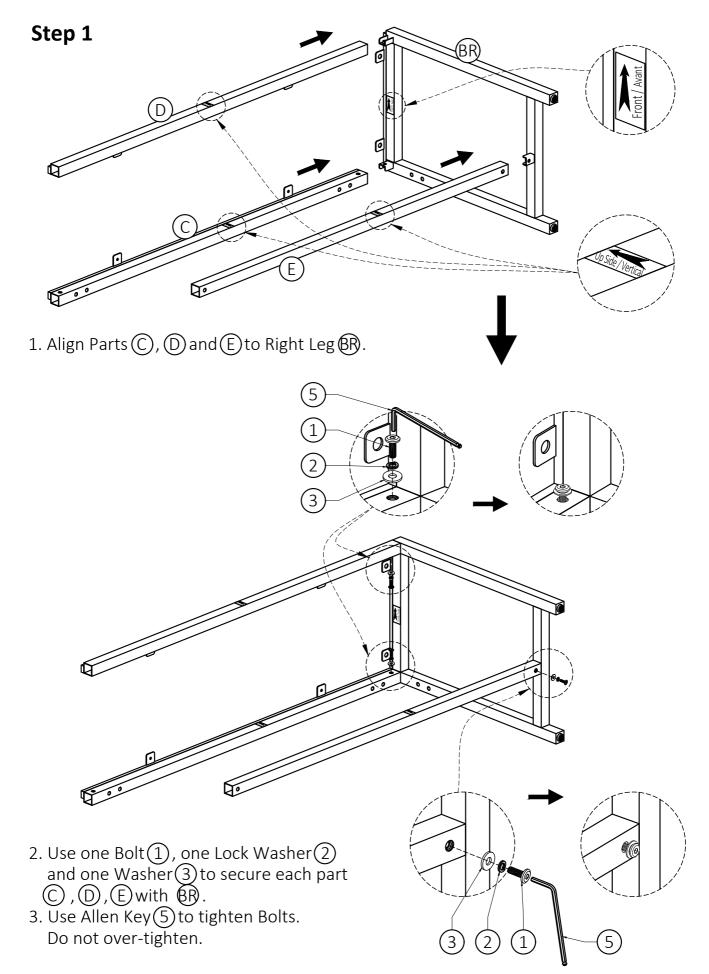

# **Components - Key Diagram**

- 2. Use four Bolts ①, four Lock Washers ② and four Washers ③ to secure each part (F) with ③), ⑥.
- 3. Use Allen Key (5) to tighten Bolts.