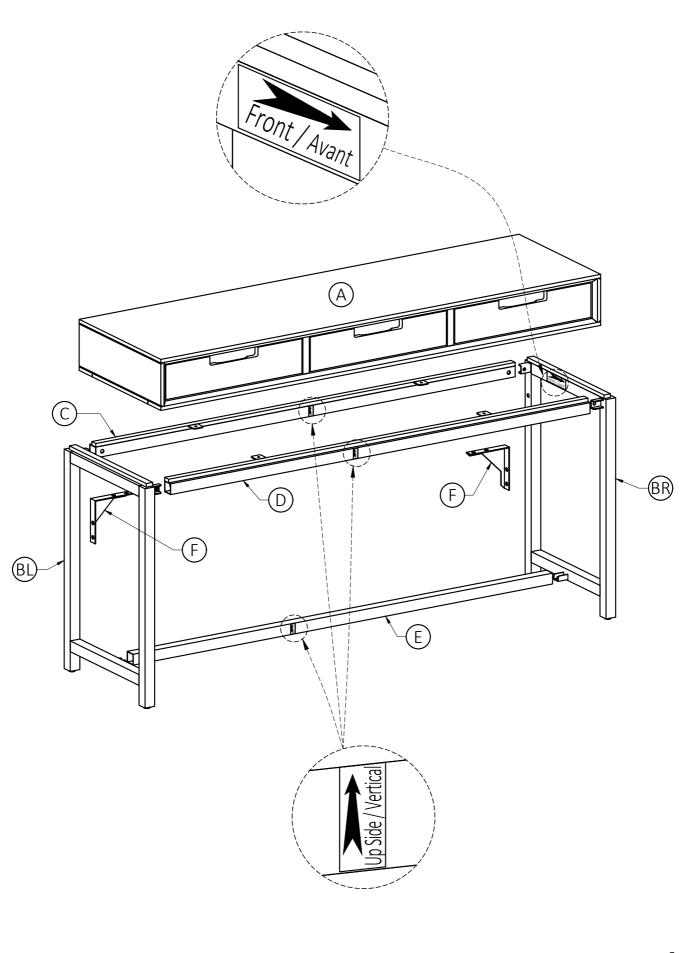

# **Components - Key Diagram**

- 2. Use four Bolts ①, four Lock Washers ② and four Washers ③ to secure each part (F) with ③), ⑥.
- 3. Use Allen Key (5) to tighten Bolts.