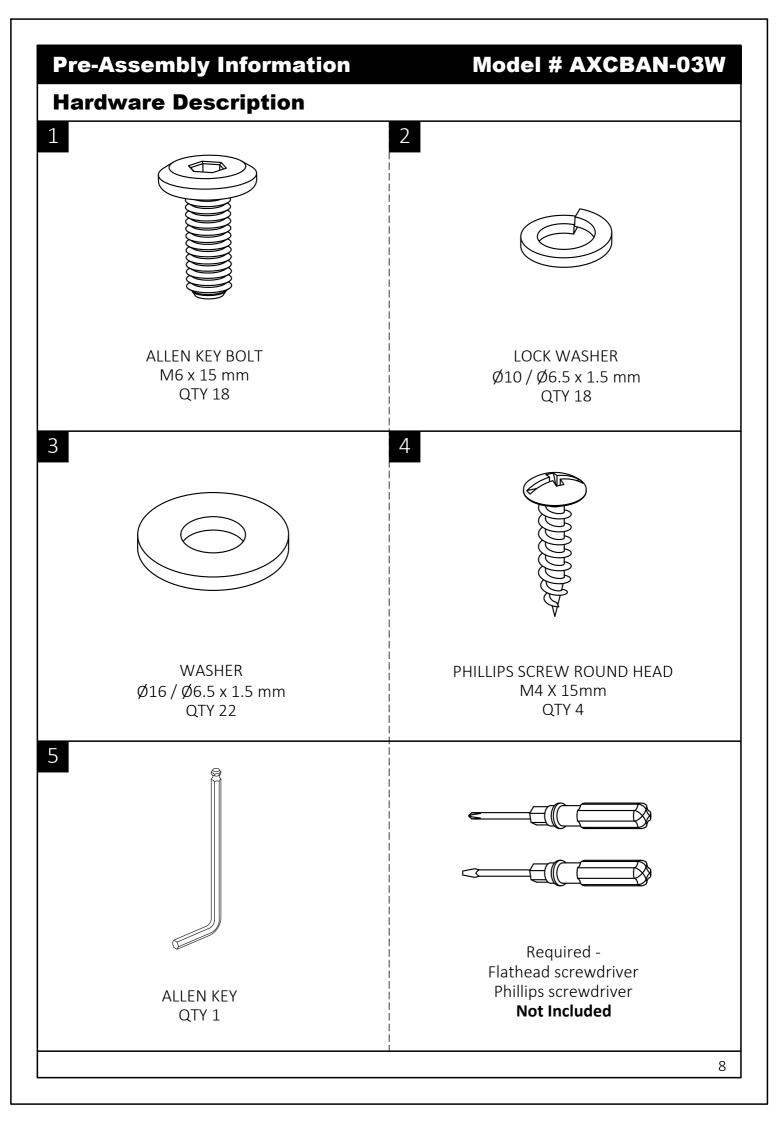

# **Components - Key Diagram**

- 2. Use four Bolts ①, four Lock Washers ② and four Washers ③ to secure each part (F) with ③), ⑥.
- 3. Use Allen Key (5) to tighten Bolts.