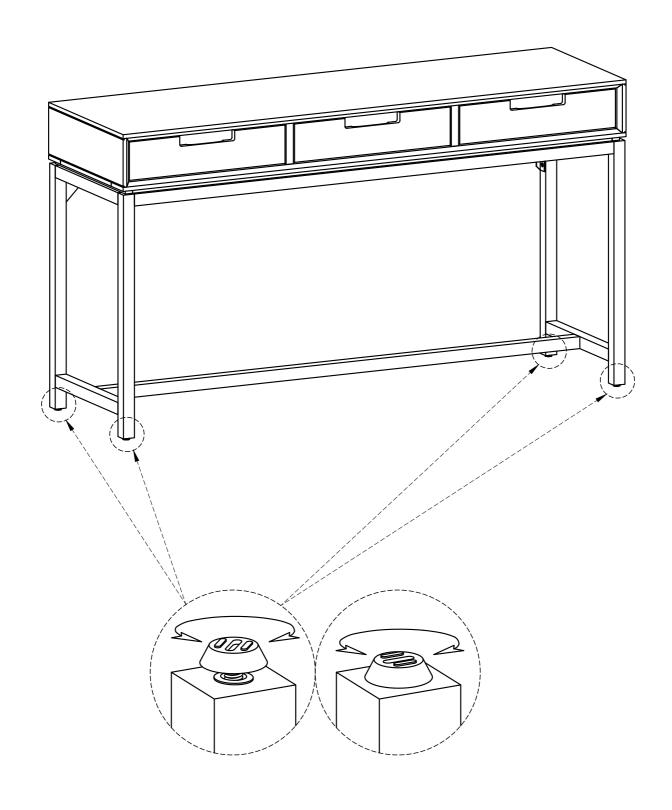

dry cloth
- Wipe up spills promptly
- Clean with a dry cloth
- Do not use abrasive cleaners, chemical solvents, strong detergents, cleaners with bleach, and furniture polish
- Use soft felt base coasters, placemats to help prevent scratches
- Keep furniture out of direct sunlight, which can cause cracking or roughness on the protective layer
- If it can be avoided, do not put furniture near heating vents
- Keep the furniture 3 to 4 inches away from the wall, giving heat and air space to circulate.





# **Components - Key Diagram**









- 2. Use four Bolts ①, four Lock Washers ② and four Washers ③ to secure each part (F) with ③), ⑥.
- 3. Use Allen Key (5) to tighten Bolts.

### Model # AXCBAN-03W



5. Use Phillips screwdriver to snugly tighten Screws.

Model # AXCBAN-03W

# Step 6



Note: Levelers on bottom of legs can be adjusted if floor is uneven.