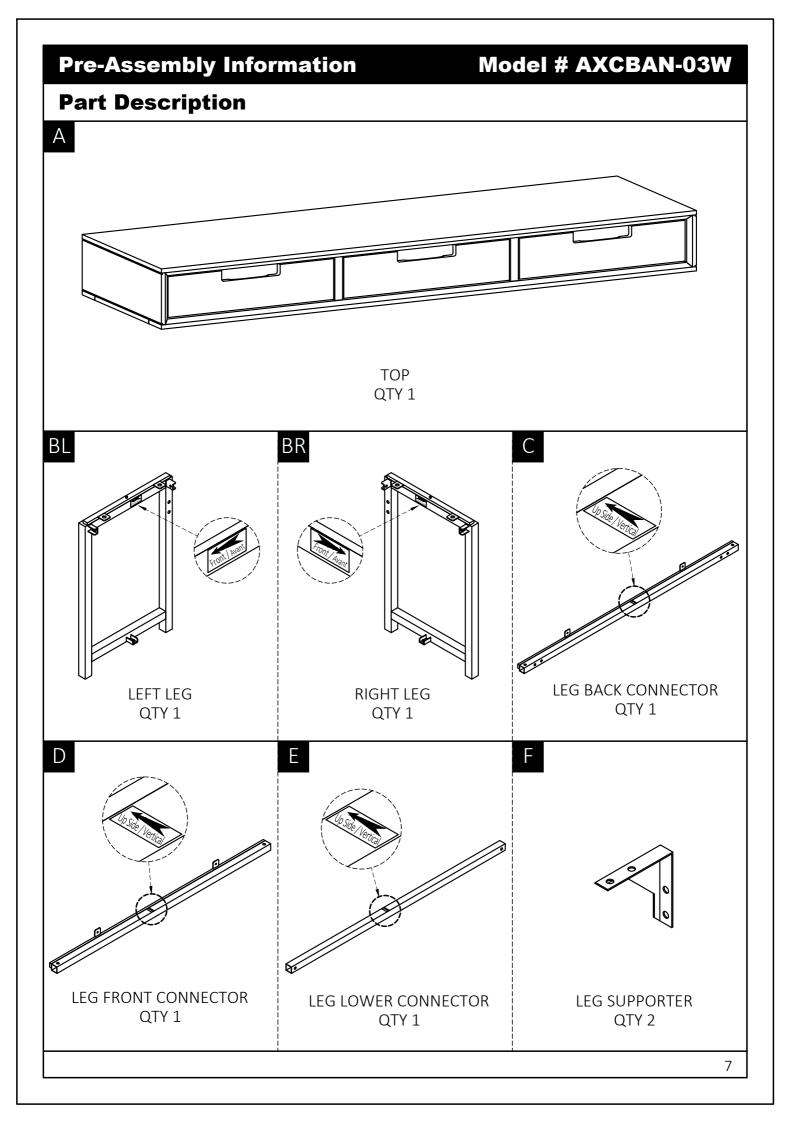

# **Components - Key Diagram**

- 2. Use four Bolts ①, four Lock Washers ② and four Washers ③ to secure each part (F) with ③), ⑥.
- 3. Use Allen Key (5) to tighten Bolts.