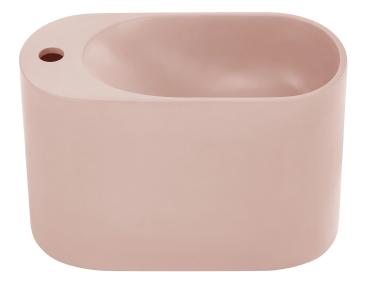

# **Terre** Wall-Mount Sink SM-WS340P

#### **COLORS & FINISHES:**

- White: SM-WS340
- Matte Black: SM-WS340B
- Pashmina Grey: SM-WS340E
- Palm Green: SM-WS340EN
- Pastel Peach: SM-WS340PE
- Pale Pink: SM-WS340P