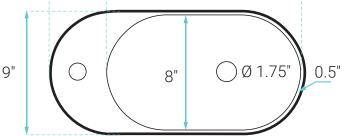

#### **SPECIFICATIONS:**

N.W: 19.8 lb. D: 9" x W: 18" x H: 12" Inner Sink: D: 8" x W: 14" x H: 4.5"