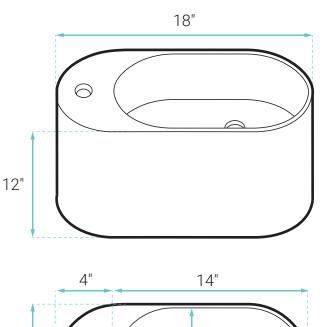

#### **SPECIFICATIONS:**

N.W: 19.8 lb. D: 9" x W: 18" x H: 12" Inner Sink: D: 8" x W: 14" x H: 4.5"