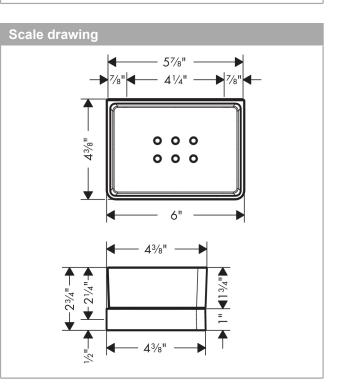

# AXOR

#### AXOR Universal Accessories Shower Basket Finishes : chrome Part no. : 42802000