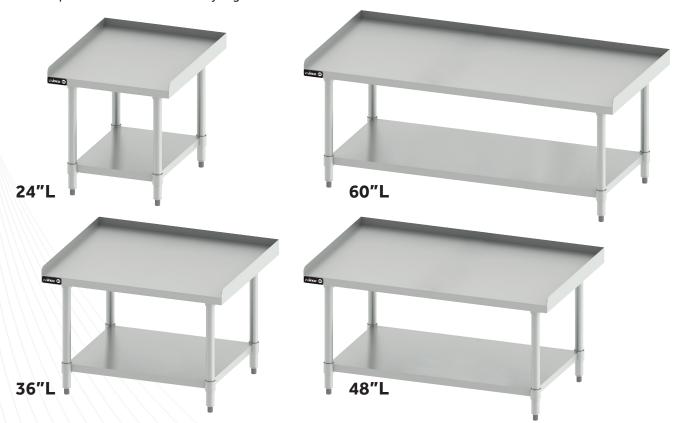

## 24" HIGH STAINLESS STEEL **EQUIPMENT STANDS**

**ES-SERIES** 

Designed to stand at a comfortable height, reducing strain and fatigue for improved productivity and overall well-being.

| ITEM    | DESCRIPTION        | UOM  | CASE |
|---------|--------------------|------|------|
| ES-2430 | 24"L x 30"W x 24"H | Each | 1    |
| ES-3630 | 36"L x 30"W x 24"H | Each | 1    |
| ES-4830 | 48"L x 30"W x 24"H | Each | 1    |
| ES-6030 | 60"L x 30"W x 24"H | Each | 1    |