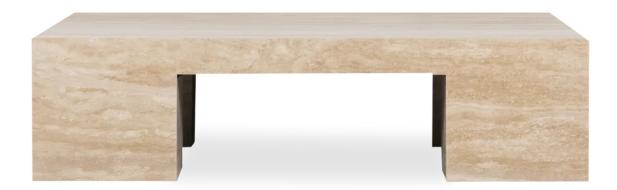

# THE DUVALL COLLECTION

A nod to the modern brutalist designs of the 1970s from the likes of Rolf Middleboe, Gorm Lindum and Milo Baughman, the Duvall Coffee Table is characterized by its oversized block parsons legs. Utilitarian in nature, Duvall's low profile and bold sense of scale lend it the appearance of strength and stability while maintaining a minimalist aesthetic.