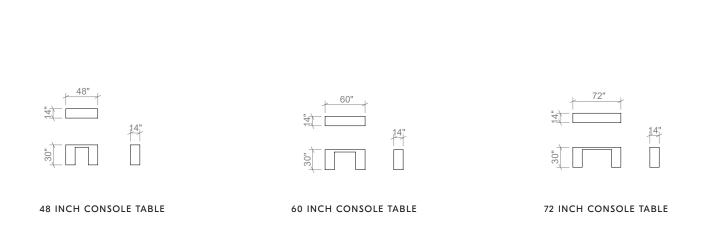

### ELTE

# THE DUVALL COLLECTION

A nod to the modern brutalist designs of the 1970s from the likes of Rolf Middleboe, Gorm Lindum and Milo Baughman, the Duvall Coffee Table is characterized by its oversized block parsons legs. Utilitarian in nature, Duvall's low profile and bold sense of scale lend it the appearance of strength and stability while maintaining a minimalist aesthetic.



# ELTE

# THE DUVALL COLLECTION

# **TABLETOP**

Natural stone tabletop with clear matte sealer

### **BASE**

Natural stone base with clear matte sealer

# **HARDWARE**

Non-marring nylon levelling glides

## **FINISHES**

Available in all ELTE Collection stone finishes

# **ELTE**

# **TABLES**







SQUARE SIDE TABLE