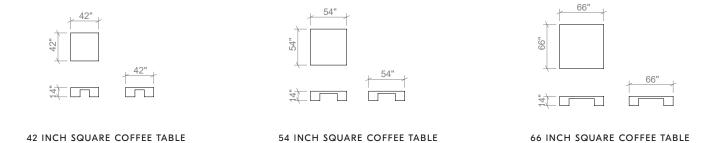

### ELTE

# THE DUVALL COLLECTION

A nod to the modern brutalist designs of the 1970s from the likes of Rolf Middleboe, Gorm Lindum and Milo Baughman, the Duvall Coffee Table is characterized by its oversized block parsons legs. Utilitarian in nature, Duvall's low profile and bold sense of scale lend it the appearance of strength and stability while maintaining a minimalist aesthetic.



# ELTE

# THE DUVALL COLLECTION

# **TABLETOP**

Natural stone tabletop with clear matte sealer

### **BASE**

Natural stone base with clear matte sealer

# **HARDWARE**

Non-marring nylon levelling glides

## **FINISHES**

Available in all ELTE Collection stone finishes

# **ELTE**

# **TABLES**







SQUARE SIDE TABLE