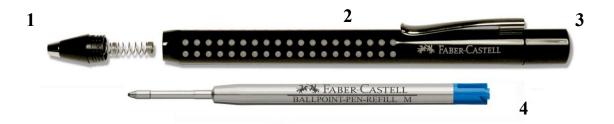

## GRIP 2010, 2011 BALLPOINT PEN

- Grip 2010/2011 Ballpoint Pens come equipped with a medium, blue ballpoint refill.
- Grip 2011 XB Ballpoint Pens come equipped with an extra broad, blue ballpoint refill.
- 1. Remove the front piece (1) from the barrel (2) by turning the barrel (2) counterclockwise.
- 2. Remove the empty ballpoint refill (4) from the barrel (2).
- 3. Insert new Faber-Castell Ballpoint Refill (4) into the barrel (2).
- 4. Return the front piece (1) making sure the spring is centered and the tip of the refill (4) slides into the middle of the spring (4).
- 5. Secure the front piece (1) by turning the barrel (2) clockwise until fastened.
- 6. Click the push button (3) to advance the ballpoint (4) and begin writing.
- 7. To retract the ballpoint (4) click the push button (3).