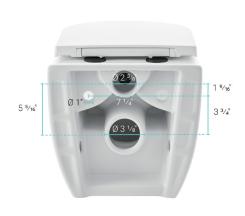

## Specifications:

- N.W: 57.09 lb.

- L: 20 <sup>11</sup>/<sub>16</sub> x W: 14 <sup>3</sup>/<sub>4</sub>" x H: 13 <sup>3</sup>/<sub>8</sub>"