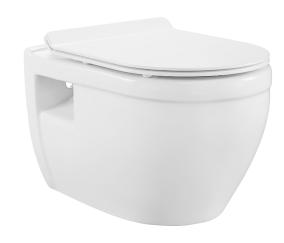

# **Ivy**Wall-Hung Toilet SM-WT450HB

### Features:

- Space saving, wall-hung design

- Elongated bowl

- Glazed ceramic

- Adjustable bowl height

- Quick-release, soft-close seat

### Colors & Finishes:

☐ White: SM-WT450

■ Matte Black: SM-WT450MB

Matte White: SM-WT450MW

■ White with Black Hardware: SM-WT450HB