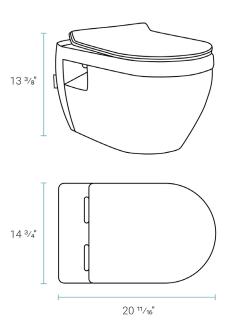

## Specifications:

- N.W: 57.09 lb.

- L: 20 <sup>11</sup>/<sub>16</sub> x W: 14 <sup>3</sup>/<sub>4</sub>" x H: 13 <sup>3</sup>/<sub>8</sub>"