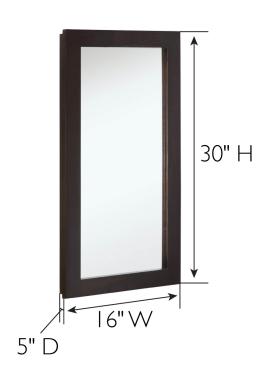

## **SPECIFICATIONS**

MATERIAL CONSTRUCTION: Wood

ASSEMBLY REQUIRED:

TOOLS NEEDED FOR INSTALLATION: Electric Drill, Screwdriver

ASSEMBLED DIMENSIONS:  $30" H \times 16" L \times 5" D$ 

**WEIGHT:** 19.36 lbs.