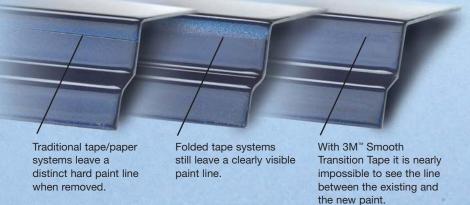

# New!

#### **Introducing 3M™ Smooth Transition Tape.**

You can virtually eliminate hard paint lines from door, fender and quarter panel jambs—anywhere you need a smooth paint or coating transition—with 3M™ Smooth Transition Tape. When used properly, 3M™ Smooth Transition Tape will help eliminate re-shooting, sanding, buffing or other time-consuming rework.

#### Anywhere you transition coatings.

3M™ Smooth Transition Tape was developed to use in all jambs or on outside body lines. The adhesive is confined to the center part of the tape only, which allows the paint to feather in, leaving a virtually invisible paint line.