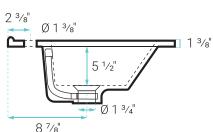

#### **SPECIFICATIONS:**

N.W: 55 lb. W: 18  $^{1}/^{4}$  x D: 17" x H: 35  $^{3}/_{16}$ " Inner Sink: D: 10  $^{5}/_{8}$ " x W: 13  $^{3}/_{8}$ " x H: 5  $^{1}/_{2}$ " Basin Depth: 5  $^{1}/_{2}$ "