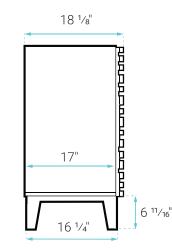

#### **SPECIFICATIONS:**

N.W: 55 lb. W: 18  $^{1}/^{4}$  x D: 17" x H: 35  $^{3}/_{16}$ " Inner Sink: D: 10  $^{5}/_{8}$ " x W: 13  $^{3}/_{8}$ " x H: 5  $^{1}/_{2}$ " Basin Depth: 5  $^{1}/_{2}$ "