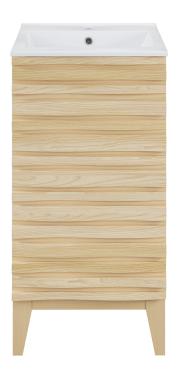

#### **COLORS & FINISHES:**

🔜 Natural Oak: SM-BV560

Black: SM-BV560B

Brown Oak: SM-BV560WN