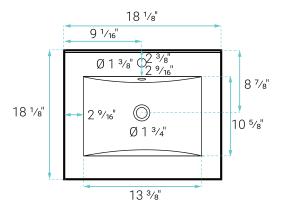

#### **SPECIFICATIONS:**

N.W: 55 lb. W: 18  $^{1}/^{4}$  x D: 17" x H: 35  $^{3}/_{16}$ " Inner Sink: D: 10  $^{5}/_{8}$ " x W: 13  $^{3}/_{8}$ " x H: 5  $^{1}/_{2}$ " Basin Depth: 5  $^{1}/_{2}$ "