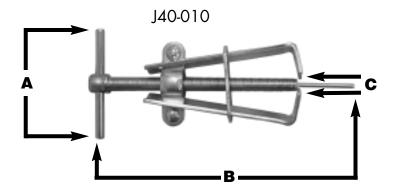

MIN - MAX

| PART NO.  | <b>DESCRIPTION</b>     | A  | В      | C             |  |
|-----------|------------------------|----|--------|---------------|--|
| □ J40-010 | Standard unit (carded) | 3″ | 7"     | 1/8" - 2 3/4" |  |
| □ J40-011 | Heavy duty impact unit | 1″ | 9 1/4" | 1/2" - 2 3/8" |  |