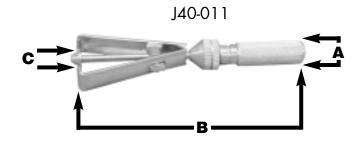

MIN - MAX

| PART NO.  | <b>DESCRIPTION</b>     | A  | В      | C             |  |
|-----------|------------------------|----|--------|---------------|--|
| □ J40-010 | Standard unit (carded) | 3″ | 7"     | 1/8" - 2 3/4" |  |
| □ J40-011 | Heavy duty impact unit | 1″ | 9 1/4" | 1/2" - 2 3/8" |  |