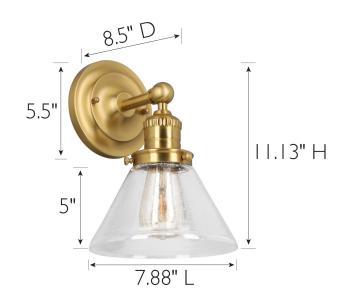

ASSEMBLED DIMENSIONS: 11.13"  $H \times 7.88$ "  $L \times 8.5$ " D

WEIGHT: 2.22 lbs.

**BACKPLATE DIMENSIONS:** 5.5" H  $\times$  5.5" W  $\times$  1.63" D

CANOPY/PLATE DIMENSIONS: N/A

GLASS/SHADE DIMENSIONS: 5"  $H \times 7.87$ "  $L \times 7.87$ " D