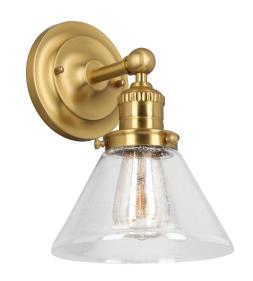

## Augustin I-Light Wall Light Satin Gold Finish

## **SPECIFICATIONS**

MOUNTING: Wall Mount

SLOPED CEILING ADAPTABLE: No

LAMPTYPE I: Maximum 60W

Medium Base Bulb

BULB INCLUDED: No
WATTS PER BULB: 60W
TOTAL WATTAGE: 60W
DIMMABLE: Yes

MATERIAL CONSTRUCTION: Steel/Glass

GLASS/SHADE MATERIAL: Glass
GLASS/SHADE TYPE: Seedy
GLASS/SHADE COLOR: Clear

LED BRIGHTNESS (LUMENS):

LED COLOR CORRELATED TEMPERATURE (CCT): N/A

LED COLOR RENDERING INDEX (CRI): N/A

LED EFFICACY: N/A

LED AVERAGE RATED LIFE: N/A