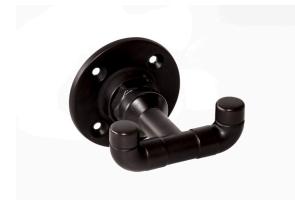

## Kimball Double Robe Hook Satin Black

## **SPECIFICATIONS**

| MATERIAL CONSTRUCTION:         | Zinc                        |
|--------------------------------|-----------------------------|
| PVD FINISH:                    | No                          |
| ASSEMBLY REQUIRED:             | Yes                         |
| TOOLS NEEDED FOR INSTALLATION: | Screwdriver                 |
| ASSEMBLED DIMENSIONS:          | 3.33" H × 3.01" L × 3.36" D |
| ASSEMBLED WEIGHT:              | 0.79 lbs.                   |
| MIN. LENGTH:                   | N/A                         |
| MAX LENGTH:                    | N/A                         |
| SCREWS INCLUDED:               | Yes                         |
| DRYWALL ANCHORS INCLUDED:      | Yes                         |
| CENTER TO CENTER:              | N/A                         |
|                                |                             |
|                                |                             |