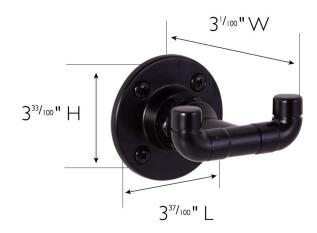

## **SPECIFICATIONS**

| MATERIAL CONSTRUCTION:         | Zinc                        |
|--------------------------------|-----------------------------|
| PVD FINISH:                    | No                          |
| ASSEMBLY REQUIRED:             | Yes                         |
| TOOLS NEEDED FOR INSTALLATION: | Screwdriver                 |
| ASSEMBLED DIMENSIONS:          | 3.33" H × 3.01" L × 3.36" D |
| ASSEMBLED WEIGHT:              | 0.79 lbs.                   |
| MIN. LENGTH:                   | N/A                         |
| MAX LENGTH:                    | N/A                         |
| SCREWS INCLUDED:               | Yes                         |
| DRYWALL ANCHORS INCLUDED:      | Yes                         |
| CENTER TO CENTER:              | N/A                         |
|                                |                             |
|                                |                             |