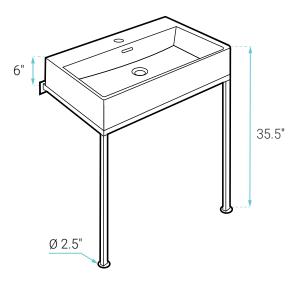

#### **SPECIFICATIONS:**

N.W: 50 lb.

D: 16.5" x W: 22.5" x H: 35.5"

Inner Sink: D: 11.5" x W: 23" x H: 3.5"