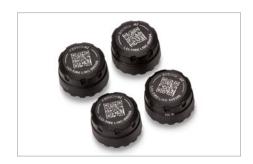

#### Monitor more tires

Monitor up to 20 tires at a time with your Tire Linc system. Our additional sensor packs (sold separately) are a perfect way to monitor all tires on larger RVs, motorhomes and tow vehicles

#### **Additional Features**

- Monitors and alerts drivers of high or low tire pressure and temperature
- Easy, do-it-yourself installation
- Works with OneControl app on iOS and Android devices
- OneControl app allows users to enter the manufacturer's suggested PSI range for each tire
- Kit includes four sensors and can also monitor up to 20 tires simultaneously
- Additional sensors are available for purchase and can track tires on additional towed vehicles or large RVs with more than four tires
- Repeater technology strengthens wireless signal in order to easily reach the tow vehicle
- Sensors come with CR1632 batteries (replaceable)
- Repeater and dock assemblies included