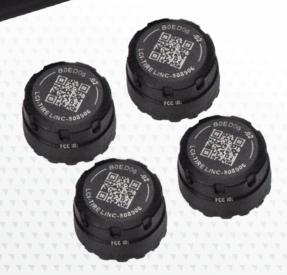

#### Monitor more tires

Monitor up to 20 tires at a time with your Tire Linc system. Our additional sensor packs (sold separately) are a perfect way to monitor all tires on larger RVs, motorhomes and tow vehicles

#### **Additional Features**

- Monitors and alerts drivers of high or low tire pressure and temperature
- Easy, do-it-yourself installation
- Works with OneControl app on iOS and Android devices
- OneControl app allows users to enter the manufacturer's suggested PSI range for each tire
- Kit includes four sensors and can also monitor up to 20 tires simultaneously
- Additional sensors are available for purchase and can track tires on additional towed vehicles or large RVs with more than four tires
- Repeater technology strengthens wireless signal in order to easily reach the tow vehicle
- Sensors come with CR1632 batteries (replaceable)
- Repeater and dock assemblies included