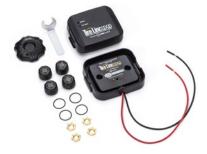

2020106863

2020106299

| Part #     | Includes                                                                                                                                                                               |
|------------|----------------------------------------------------------------------------------------------------------------------------------------------------------------------------------------|
| 2020106863 | Tire Linc monitoring system - repeater assembly, four stem sensors, sensor tool, lock nut wrench, lock nut and o-ring kit (4), dock assembly, instruction manual and quick start guide |
| 2020106299 | Tire Linc tire sensors (2-pack)                                                                                                                                                        |