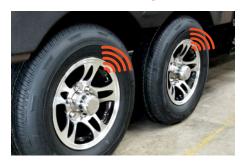

#### **Constant monitoring**

Sensors update pressure and temperature several times each minute while your RV is moving and check every 15 minutes while parked. Notifications sent any time the tires inflate, deflate or in the case of a blowout

#### Repeater boosts signal

Repeater technology 'repeats' the signal your sensors send, but stronger, so that your smartphone always has the most up-to-date information