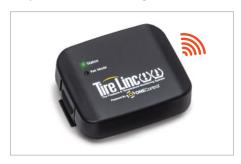

#### Repeater boosts signal

Repeater technology 'repeats' the signal your sensors send, but stronger, so that your smartphone always has the most up-to-date information

#### Integration with the OneControl® app

Manage your sensors, set tire pressure ranges, get notifications, and view alerts all from your smartphone with the OneControl app from Lippert