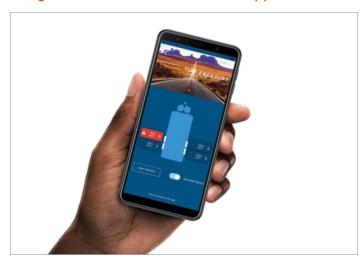

# ALWAYS BE READY FOR THE ROAD

Is your RV ready for the road? The Tire Linc by Lippert is the easy-to-install, always-on tire pressure and temperature monitoring system that makes sure you're always ready for the road. Integrated with Lippert's OneControl® app, you can monitor your 5th wheel RV, travel trailer, motorhome or towed vehicle's tire pressure and temperature right from your smartphone — don't mess with additional dashboard interfaces again.

#### Integration with the OneControl® app

Manage your sensors, set tire pressure ranges, get notifications, and view alerts all from your smartphone with the OneControl app from Lippert

#### **Constant monitoring**

Sensors update pressure and temperature several times each minute while your RV is moving and check every 15 minutes while parked. Notifications sent any time the tires inflate, deflate or in the case of a blowout

#### Repeater boosts signal

Repeater technology 'repeats' the signal your sensors send, but stronger, so that your smartphone always has the most up-to-date information